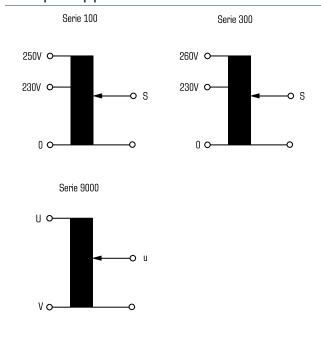

### **Applications**

Variable auto transformer for continuous adjustment of AC voltages or currents under load.

## Sample application