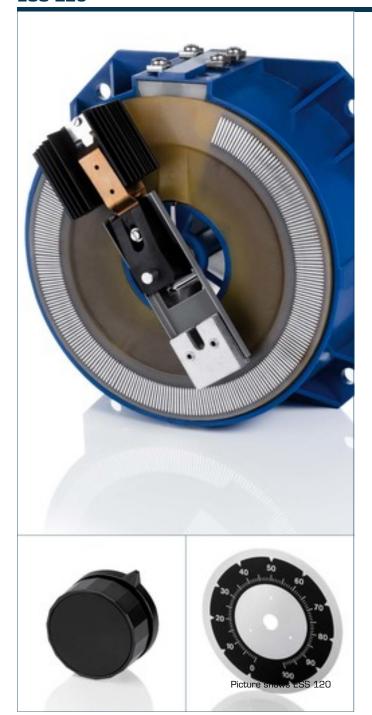

#### **ESS 120**

## Advantages

Stepless adjustment of the AC voltage from zero to the maximum value

Self-cleaning of the exposed contact tracks

4-point flange mounting

Rotary knobs and scales optionally available

# Variable transformer **ESS 120**

| Туре                                                                           | ESS 120      | Туре                                              | ESS 120                     |
|--------------------------------------------------------------------------------|--------------|---------------------------------------------------|-----------------------------|
| გ <b>厂</b> Input                                                               |              | Terminal and mounting                             |                             |
| Rated frequency                                                                | 50 - 60 Hz   | Fixing method                                     | 4-point bolted flange joint |
| Rated input voltage                                                            | 230 Vac      | Terminals                                         | Screw-type terminals        |
| Output Angle of rotation                                                       |              | Measures and weights Weight                       |                             |
| Angle of rotation                                                              | 320 °        | Weight                                            | 14.00 kg                    |
| Rated output voltage                                                           | 0230/250 Vac | Accessory                                         |                             |
| Rated output current                                                           | 20.00 A      | Rotary knob (optional)                            | AZ 50/8-1                   |
| Rated output voltage Rated output current Environment Ambient temperature max. |              | Accessory Rotary knob (optional) Scale (optional) | SK/120                      |
| Ambient temperature max.                                                       | 45 °C        | 8                                                 |                             |
| Safety and protection                                                          |              | Σ                                                 | 11.0                        |
| Insulation class                                                               | В            |                                                   |                             |
| Protection index                                                               | IP 00        |                                                   |                             |
| Test voltage control spindle                                                   | 4 kV         |                                                   |                             |
| Order numbers                                                                  |              | 0.0                                               | 231.0                       |
| Order Number                                                                   | ESS 120      |                                                   |                             |
|                                                                                |              | 121.0                                             | 243.0                       |