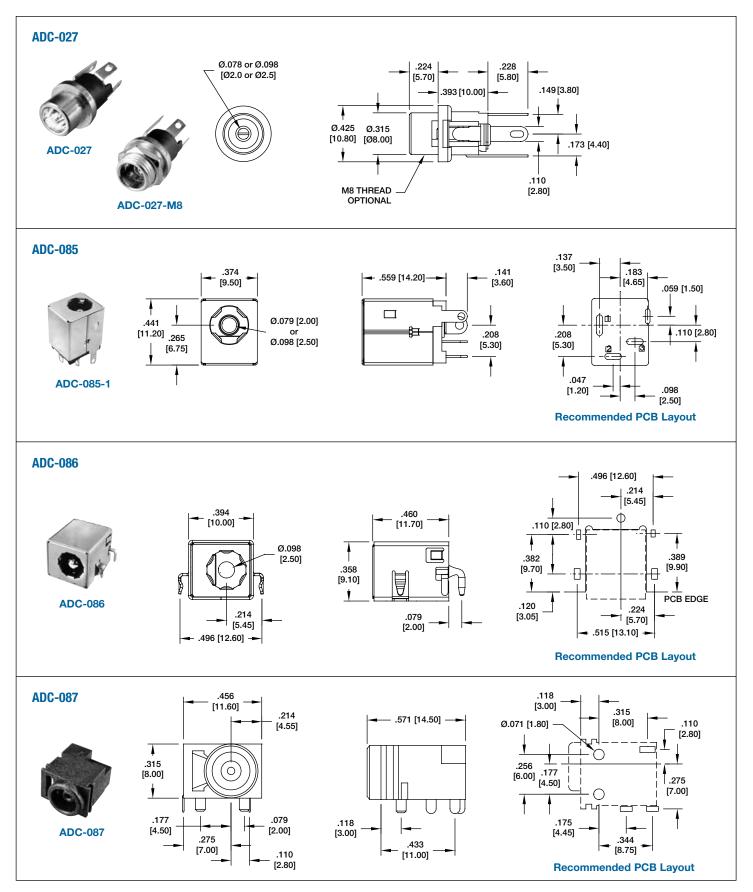

ce: 0.3 kg min Mating durability: 5000 cycles min.

#### **Temperature Rating:**

Operating temperature: -25°C to +85°C Soldering process temperature: Standard insulator: 235°C Hi-Temp insulator: 260°C

PACKAGING: Anti-ESD plastic bags or Tape and Reel

#### **APPROVALS AND CERTIFICATIONS:**

UL Recognized & CSA Certified, File no. E224053





#### Add designator(s) to end of part number

- **RT** = PC Board Retention Feature (Type 007 & 009 only)
- HT = Hi-Temp insulator for Hi-Temp soldering processes up to 260°C
- $\mathbf{N}$  = Notch option, (ADC-002 only)
- **ADC-H** = DC Power Jack Hi-Current 5 Amp Version



## DC POWER JACKS PC BOARD AND PANEL MOUNT ADC SERIES





# DC POWER JACKS PC BOARD AND PANEL MOUNT

ADC SERIES





**DC POWER JACKS** PC BOARD AND PANEL MOUNT

ADC SERIES





# **DC POWER JACKS** PC BOARD AND PANEL MOUNT

ADC SERIES