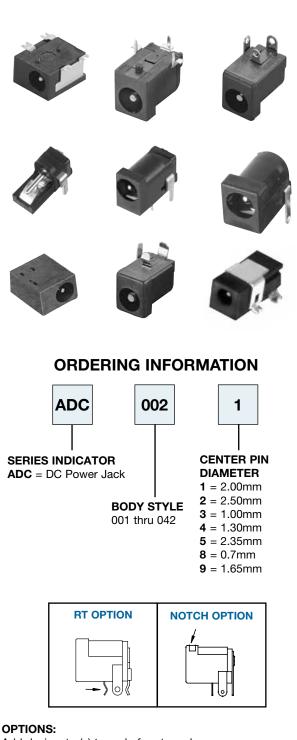

# **DC POWER JACKS**

PC BOARD AND PANEL MOUNT ADC SERIES

#### **INTRODUCTION:**

Adam Tech ADC Series DC Power Jacks are a complete line of miniature and sub-miniature power jacks primarily used for the transmission of wall current transformed to DC power, for detached and hand held instruments. Adam Tech power jacks are manufactured with a variety of center pin sizes for all standard applications including 1.00mm, 1.30mm, 2.00mm and 2.50mm. Our contact is designed using a wide spring grade plated copper alloy for exceptional plug retention and low contact resistance.

#### MATING PLUGS:

All industry standard 1.00mm, 1.30mm, 2.00mm, 2.35mm and 2.50mm Plugs.

#### Add designator(s) to end of part number

- **RT** = PC Board Retention Feature (Type 007 & 009 only)
- HT = Hi-Temp insulator for Hi-Temp soldering processes up to 260°C
- $\mathbf{N}$  = Notch option, (ADC-002 only)
- **ADC-H** = DC Power Jack Hi-Current 5 Amp Version