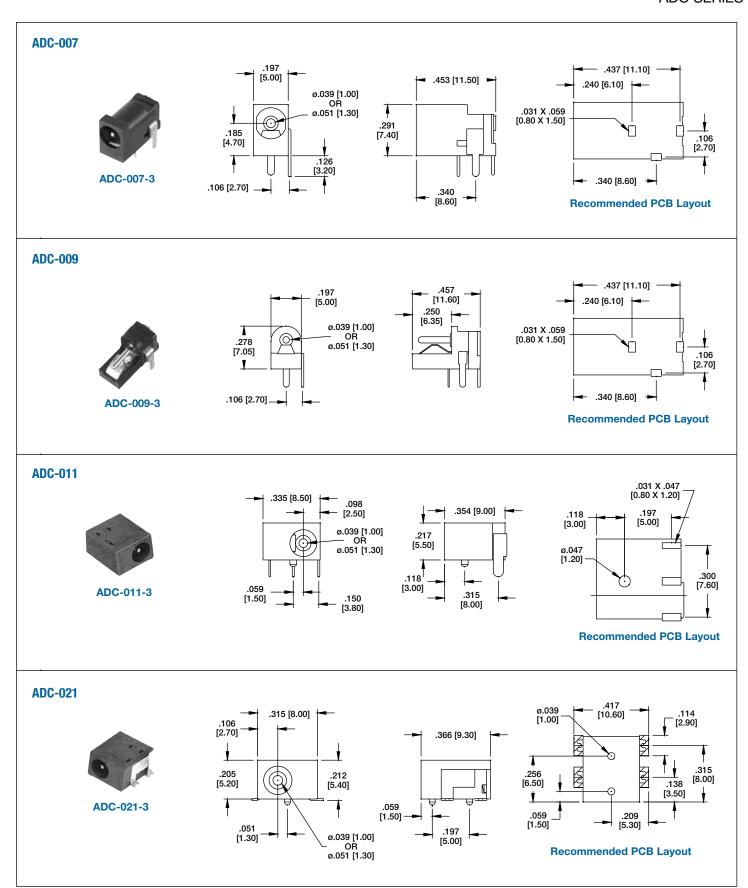

min. Dielectric withstanding voltage: 250V AC for 1 minute

#### Mechanical:

Insertion force: 3 kg max. Withdrawal force: 0.3 kg min Mating durability: 5000 cycles min.

#### **Temperature Rating:**

Operating temperature: -25°C to +85°C Soldering process temperature: Standard insulator: 235°C Hi-Temp insulator: 260°C

PACKAGING: Anti-ESD plastic bags or Tape and Reel

#### **APPROVALS AND CERTIFICATIONS:**

UL Recognized & CSA Certified, File no. E224053





#### Add designator(s) to end of part number

- **RT** = PC Board Retention Feature (Type 007 & 009 only)
- HT = Hi-Temp insulator for Hi-Temp soldering processes up to 260°C
- $\mathbf{N}$  = Notch option, (ADC-002 only)
- **ADC-H** = DC Power Jack Hi-Current 5 Amp Version



## DC POWER JACKS PC BOARD AND PANEL MOUNT ADC SERIES





# DC POWER JACKS PC BOARD AND PANEL MOUNT

ADC SERIES





**DC POWER JACKS** PC BOARD AND PANEL MOUNT

ADC SERIES





# **DC POWER JACKS** PC BOARD AND PANEL MOUNT

ADC SERIES