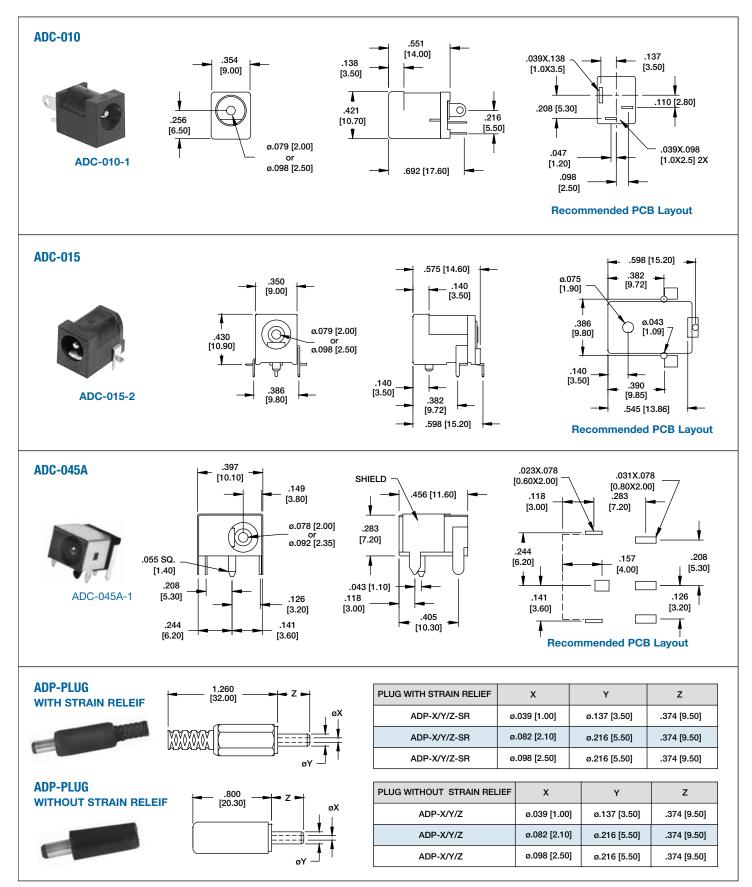

erature Rating:**

Operating temperature: -25°C to +85°C Soldering process temperature: Standard insulator: 235°C Hi-Temp insulator: 260°C

PACKAGING: Anti-ESD plastic bags or Tape and Reel

#### **APPROVALS AND CERTIFICATIONS:**

UL Recognized & CSA Certified, File no. E224053





#### Add designator(s) to end of part number

- **RT** = PC Board Retention Feature (Type 007 & 009 only)
- HT = Hi-Temp insulator for Hi-Temp soldering processes up to 260°C
- $\mathbf{N}$  = Notch option, (ADC-002 only)
- **ADC-H** = DC Power Jack Hi-Current 5 Amp Version



## DC POWER JACKS PC BOARD AND PANEL MOUNT ADC SERIES





# DC POWER JACKS PC BOARD AND PANEL MOUNT

ADC SERIES





**DC POWER JACKS** PC BOARD AND PANEL MOUNT

ADC SERIES





# **DC POWER JACKS** PC BOARD AND PANEL MOUNT

ADC SERIES