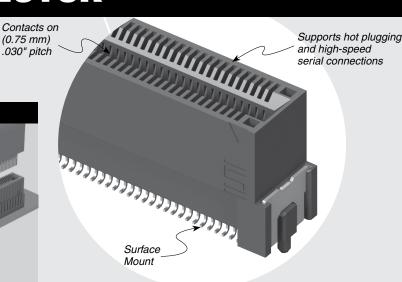

# MICRO TCA CONNECTOR

(1.60 mm) .062" thick cards

Mates with:

### ALSO AVAILABLE (MOQ Required)

Additional positions

MTCA POSITIONS PER ROW

-020, -085

-02 = (1.60 mm) .062" Thick Card -S = 30 μ" (0.76 μm) Gold on contact, Matte Tin on tail

**PLATING** 

OPTION

- DV = Dual Vertical -SMT = Surface Mount

**SMT** 

-K = (8.00 mm) .315" DIA Polyimide film Pick & Place Pad

= Tape & Reel

-FR
= Full Reel
Tape & Reel (must

Samtec for quanti breaks)