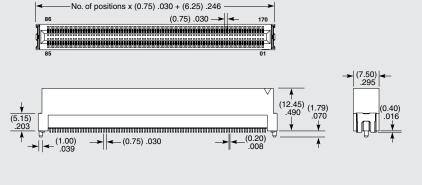

(0.75 mm) .030"

**MTCA SERIES** 

#### **SPECIFICATIONS**

For complete specifications see www.samtec.com?MTCA

Insulator Material:

Terminal Material: Brass Alloy Plating:

Au or Sn over 50 μ" (1.27 μm) Ni Operating Temp Range: -55 °C to +125 °C

### ALSO AVAILABLE (MOQ Required)

Additional positions

MTCA POSITIONS PER ROW

-020, -085

-02 = (1.60 mm) .062" Thick Card -S = 30 μ" (0.76 μm) Gold on contact, Matte Tin on tail

**PLATING** 

OPTION

- DV = Dual Vertical -SMT = Surface Mount