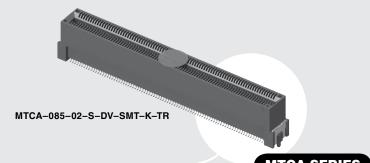

# MICRO TCA CONNECTOR

(1.60 mm) .062" thick cards

Mates with:

### ALSO AVAILABLE (MOQ Required)

Additional positions

MTCA POSITIONS PER ROW

-020, -085

-02 = (1.60 mm) .062" Thick Card -S = 30 μ" (0.76 μm) Gold on contact, Matte Tin on tail

**PLATING** 

OPTION

- DV = Dual Vertical -SMT = Surface Mount

**SMT** 

-K = (8.00 mm) .315" DIA Polyimide film Pick & Place Pad

= Tape & Reel

-FR
= Full Reel
Tape & Reel (must

Samtec for quanti breaks)