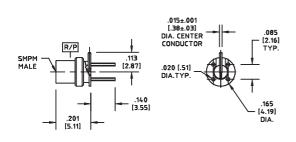

### SMPM male connector

| Detent      | Part no.      |
|-------------|---------------|
| Full        | 29972T1-2-155 |
| Smooth bore | 29972T1-4-155 |