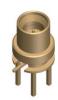

#### Dual SMPM male connector

| Detent      | Part no.       |
|-------------|----------------|
| Full        | 29976CB2-2-001 |
| Smooth bore | 29976CB2-4-001 |