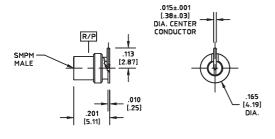

## SMPM male connector

| Detent      | Part no.       |
|-------------|----------------|
| Full        | 29972\$1-2-001 |
| Smooth bore | 29972S1-4-001  |