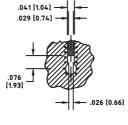

### SMPM male connector

| Detent      | Part no.      |
|-------------|---------------|
| Full        | 29972T1-2-155 |
| Smooth bore | 29972T1-4-155 |