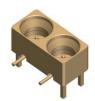

#### Dual SMPM male connector

| Detent      | Part no.       |
|-------------|----------------|
| Full        | 29976CB2-2-001 |
| Smooth bore | 29976CB2-4-001 |