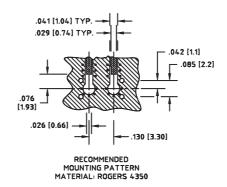

#### Dual SMPM male connector

| Detent      | Part no.       |
|-------------|----------------|
| Full        | 29976CB2-2-001 |
| Smooth bore | 29976CB2-4-001 |