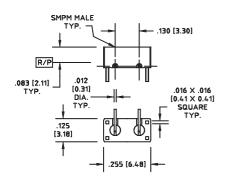

## SMPM male connector

| Detent      | Part no.       |
|-------------|----------------|
| Full        | 29972\$1-2-001 |
| Smooth bore | 29972S1-4-001  |