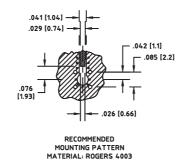

#### SMPM male connector

RECOMMENDED MOUNTING PATTERN MATERIAL: ROGERS 4003

| Detent      | Part no.      |
|-------------|---------------|
| Full        | 29972SM-2-001 |
| Smooth bore | 29972SM-4-001 |