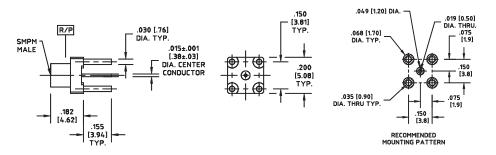

## SMPM male connector

| Detent      | Part no.       |
|-------------|----------------|
| Full        | 29972\$1-2-001 |
| Smooth bore | 29972S1-4-001  |

#### SMPM male connector

RECOMMENDED MOUNTING PATTERN MATERIAL: ROGERS 4003

| Detent      | Part no.      |
|-------------|---------------|
| Full        | 29972SM-2-001 |
| Smooth bore | 29972SM-4-001 |