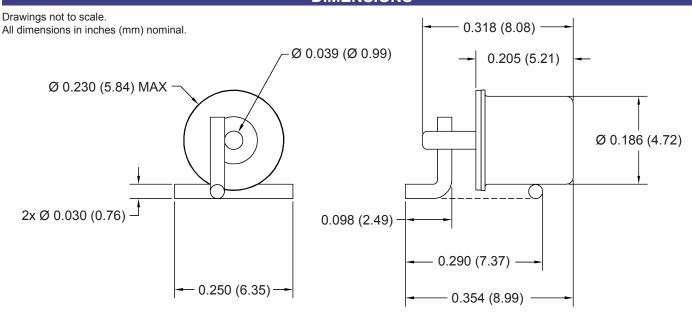

## **DIMENSIONS**

| SPECIFICATION         |                                       |
|-----------------------|---------------------------------------|
| Contact Capacity      | 24 VOLTS MAX, 0.20 AMPS MAX, 5 VA MAX |
| Contact Resistance    | 100 Ohms                              |
| Operating Temperature | -37° +100°C                           |
|                       |                                       |