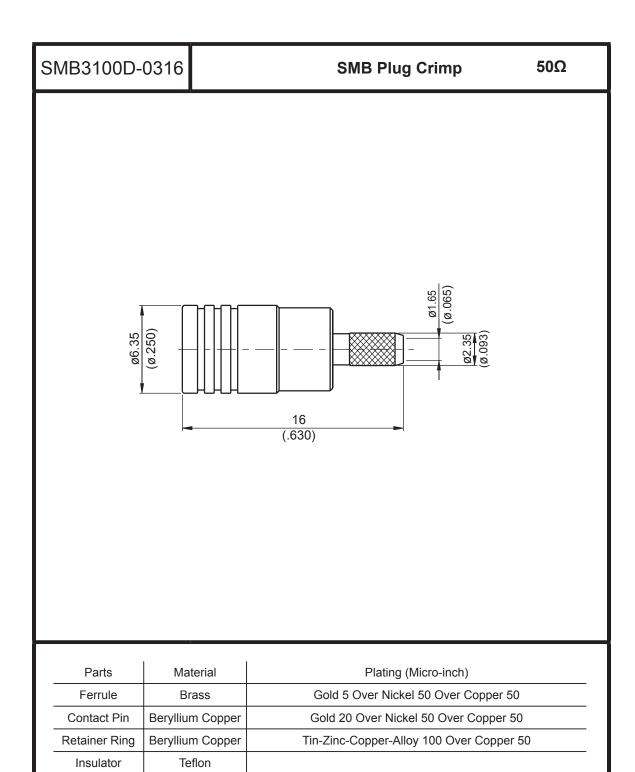

Weight: 2 g

Body

Suitable Cables: RD316, RG316D-E, RD316-FEP, JBY100

**Brass** 

This part number complies with RoHS.

Notice: JYEBAO reserves the right to make modifications deemed appropriate.

Gold 5 Over Nickel 50 Over Copper 50