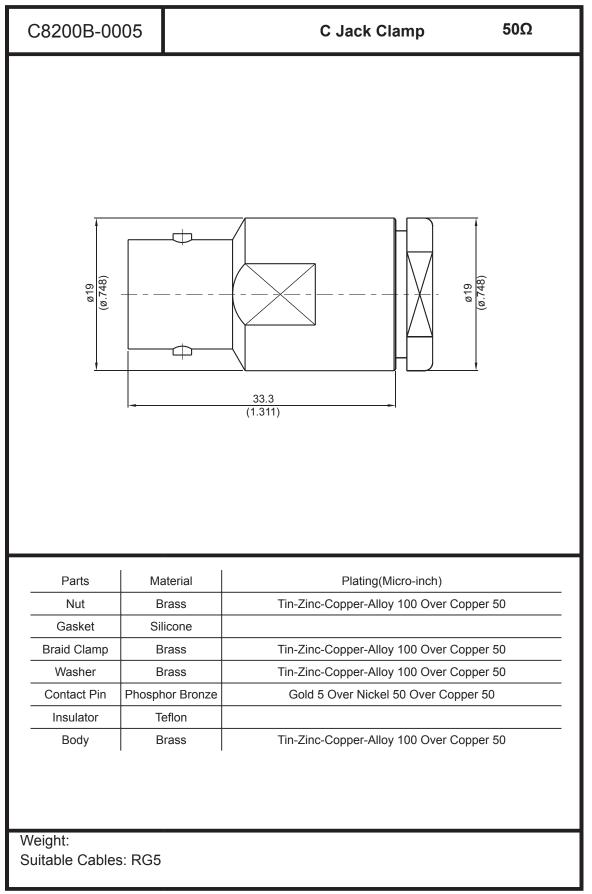

This part number complies with RoHS.

Notice: JYEBAO reserves the right to make modifications deemed appropriate.

| CABLE ASSEMBLY INSTRUCTION |                          |                   |       |                                                                                                                                                       |        |        |     |
|----------------------------|--------------------------|-------------------|-------|-------------------------------------------------------------------------------------------------------------------------------------------------------|--------|--------|-----|
| C8200B-0005                |                          | JYE BAO CO., LTD. |       |                                                                                                                                                       |        |        |     |
|                            | ·                        |                   |       |                                                                                                                                                       |        |        |     |
| А                          | В                        | С                 | D     | E                                                                                                                                                     | F      | G      | Н   |
|                            | <b>=</b> • <b>1</b>      |                   |       |                                                                                                                                                       |        |        |     |
| BODY                       | CONTACT<br>PIN           | INSULATOR         | WASHE | BRAID<br>R CLAMP                                                                                                                                      | GASKET | WASHER | NUT |
| DIAGRAM                    |                          |                   |       | ASSEMBLY INSTRUCTION                                                                                                                                  |        |        |     |
| <u> </u>                   | Step 1: STRIP AS SHOWN . |                   |       |                                                                                                                                                       |        |        |     |
| H G F E                    |                          |                   |       | Step 2: SLIDE BRAID CLAMP " E " ,GASKET " F " ,<br>WASHER " G " AND NUT " H " OVER CABLE .                                                            |        |        |     |
| H G F E                    |                          |                   |       | Step 3: WRAP THE BRAIDING OVER " E ".                                                                                                                 |        |        |     |
| H G F <u>56</u><br>E       |                          |                   |       |                                                                                                                                                       |        |        |     |
| H G F E DCYB               |                          |                   |       | Step 5: SLIDE PREPARED CABLE INTO WASHER " D " AND<br>INSULATOR " C " .<br>Step 6: PUT CONTACT PIN " B " ON CENTER CONDUCTOR<br>AND SOLDER IN " Y " . |        |        |     |
|                            |                          |                   |       | Step 7: FINALLY SCREW " H " ON THE CONNECTOR<br>BODY " A ".                                                                                           |        |        |     |
|                            |                          |                   |       |                                                                                                                                                       |        |        |     |