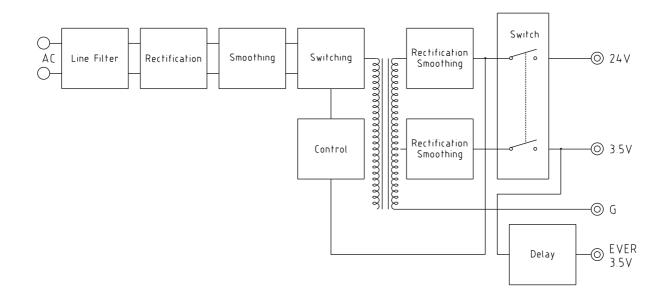

# Switching Power Supply For Game Equipment with Built-in CD-ROM SR670 Series

Switching Power Supplies 1

#### FEATURES

- 1. Built-in others on-off secandary output switch.
- Built-in secandary reset signal output circuit.
  Low heat generation due to on-off type
- switching power supply.
- 4. Custom power source to meet user specifications.



#### APPLICATIONS

1. For game equipment with built-in CD-ROM

## **BLOCK DIAGRAM**



## SPECIFICATIONS

| Item                   |               | Specifications |                |
|------------------------|---------------|----------------|----------------|
|                        | Models        | SR670          | SR674          |
| Destination            |               | USA            | Japan          |
|                        | Input Voltage | AC 102~138V    | AC 85~115V     |
| Output Voltage-Current | 3.5V          | 2A             | 2A             |
|                        | 8V            | 1.5A (Peak 2A) | 1.5A (Peak 2A) |
|                        | EVER 3.5V     | 0.03A          | 0.03A          |
|                        | Reset Circuit | Yes            | Yes            |

### DIMENSIONS



Unit : mm