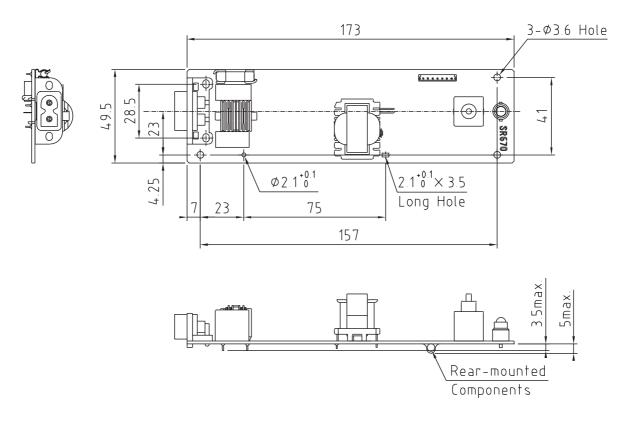

S

1. For game equipment with built-in CD-ROM

## **BLOCK DIAGRAM**



## SPECIFICATIONS

| Item                   |               | Specifications |                |
|------------------------|---------------|----------------|----------------|
|                        | Models        | SR670          | SR674          |
| Destination            |               | USA            | Japan          |
|                        | Input Voltage | AC 102~138V    | AC 85~115V     |
| Output Voltage-Current | 3.5V          | 2A             | 2A             |
|                        | 8V            | 1.5A (Peak 2A) | 1.5A (Peak 2A) |
|                        | EVER 3.5V     | 0.03A          | 0.03A          |
|                        | Reset Circuit | Yes            | Yes            |

### DIMENSIONS



Unit : mm