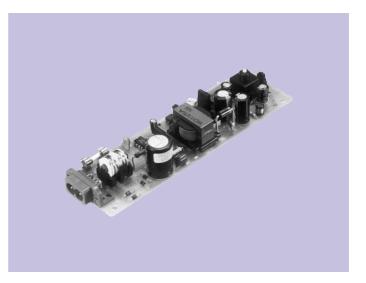

# Switching Power Supply For Game Equipment with Built-in CD-ROM SR670 Series

Switching Power Supplies 1

#### APPLICATIONS

1. For game equipment with built-in CD-ROM