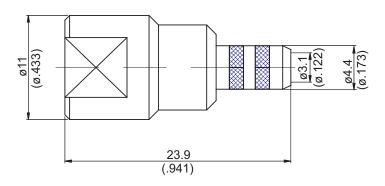

## CABLE ASSEMBLY INSTRUCTION FME3100-0142 JYE BAO CO., LTD. В С BODY **CONTACT PIN FERRULE** DIAGRAM ASSEMBLY INSTRUCTION Step 1: STRIP AS SHOWN. Step 2: SLIDE FERRULE " C " OVER CABLE. Step 3: PUT PIN " B " ON CENTER CONDUCTOR AND CRIMP IN " Y ". Step 4: LOOSEN BRAIDING AND SLIDE CONNECTOR " A " IN PLACE. Step 5: SLIDE FERRULE " C " TOWARDS THE CONNECTOR " A " AND CRIMP.