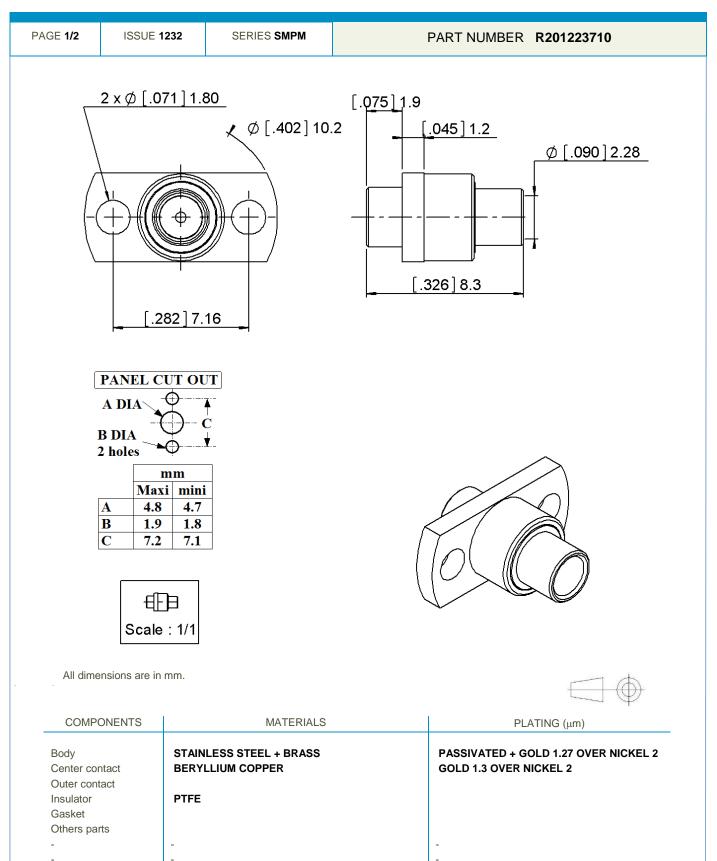

## **Technical Data Sheet**

TWO HOLE FLANGE MALE JACK SMOOTH BORE SOLDER TYPE CABLE .085

Radiall 🚺

This document contains proprietary information and such information shall not be disclosed to any third party for any purpose whatsoever or used for manufacturing purposes without prior written agreement from Radiall. The data defined in this document are given as an indication, in the effort to improve our products; we reserve the right to make any changes judged necessary.