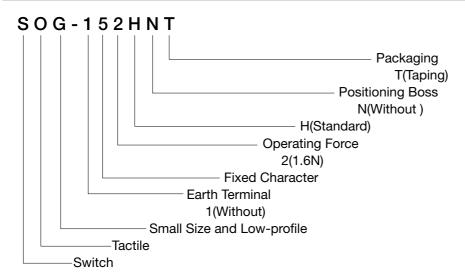

### MODEL NAME CODE

Any products mentioned in this catalog are subject to any modification in their appearance and others for improvements without prior notification.
The details listed here are not a guarantee of the individual products at the time of ordering. When using the products, you will be asked to check their specifications.

## TYPE

| Model Name Code | Model Name | Operating Force | Boss    | Pcs/Reel |
|-----------------|------------|-----------------|---------|----------|
| SOG-152HNT      | R 667346   | 1.6N            | Without | 10,000   |