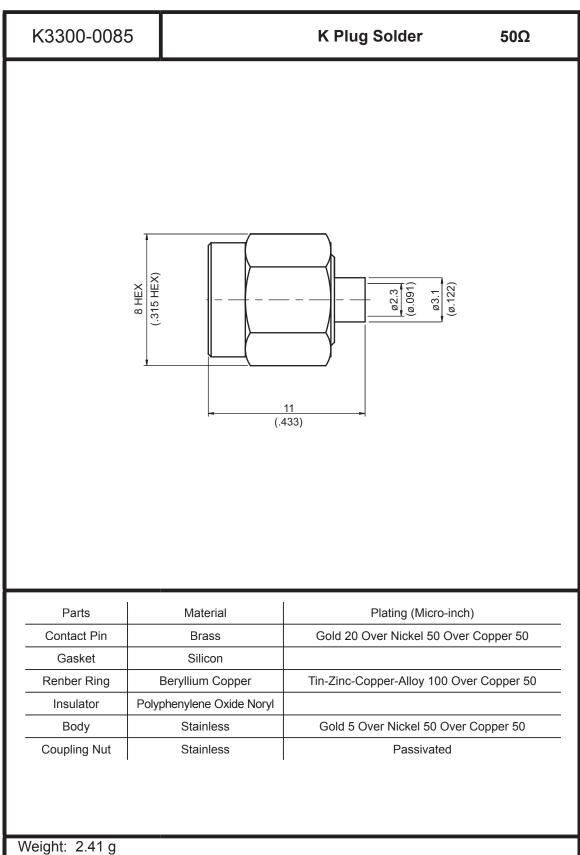

Suitable Cables: Semi-rigid .085

This part number complies with RoHS.

Notice: JYEBAO reserves the right to make modifications deemed appropriate.