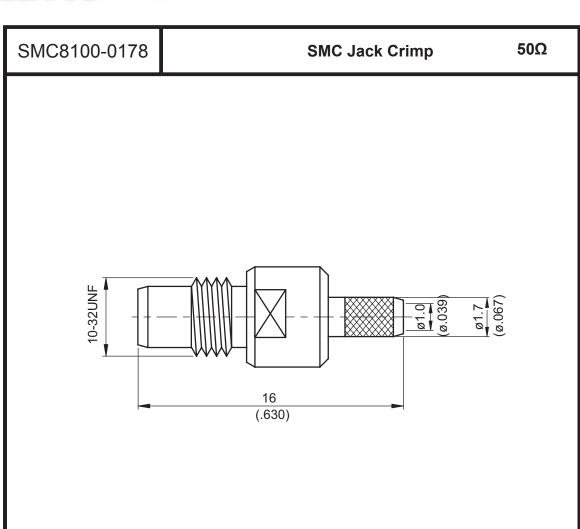

## CABLE ASSEMBLY INSTRUCTION SMC8100-0178 JYE BAO CO., LTD. В С FERRULE **BODY CONTACT PIN** DIAGRAM ASSEMBLY INSTRUCTION 9.85 [.388] Step 1: STRIP AS SHOWN. 5.4 [.213] Step 2: SLIDE FERRULE " C " OVER CABLE. Step 3: PUT PIN " B " ON CENTER CONDUCTOR AND SOLDER IN " Y ". В Step 4: LOOSEN BRAIDING AND SLIDE CONNECTOR " A " С Step 5: SLIDE FERRULE " C " TOWARDS THE CONNECTOR " A " AND CRIMP.