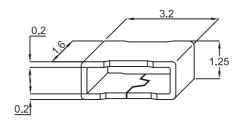

## **RCS (1206)**

### Characteristics - Electrical

| Туре | Dimensions                  | Resistance                 | Weight | Current | Operating<br>Temperature |
|------|-----------------------------|----------------------------|--------|---------|--------------------------|
| RCU  | 1.60 x 0.80                 | Less Than 50<br>Milli Ohms | 6.3mg  | 2 Amps  | -55°C - +125°C           |
| RCT  | 2.00 x 1.20                 |                            | 13.8mg |         |                          |
| RCS  | 3.2 x 1.60<br>(Height 1.25) |                            | 21.4mg |         |                          |
| RCW  | 3.2 x 1.60<br>(Height 1.25) |                            | 26.6mg |         |                          |