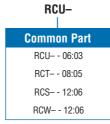

# **How to Order**

### Characteristics - Electrical

| Туре | Dimensions                  | Resistance                 | Weight | Current | Operating<br>Temperature |
|------|-----------------------------|----------------------------|--------|---------|--------------------------|
| RCU  | 1.60 x 0.80                 | Less Than 50<br>Milli Ohms | 6.3mg  | 2 Amps  | -55°C - +125°C           |
| RCT  | 2.00 x 1.20                 |                            | 13.8mg |         |                          |
| RCS  | 3.2 x 1.60<br>(Height 1.25) |                            | 21.4mg |         |                          |
| RCW  | 3.2 x 1.60<br>(Height 1.25) |                            | 26.6mg |         |                          |