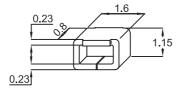

## Dimensions RCU (0603)

### Characteristics - Electrical

| Туре | Dimensions                  | Resistance                 | Weight | Current | Operating<br>Temperature |
|------|-----------------------------|----------------------------|--------|---------|--------------------------|
| RCU  | 1.60 x 0.80                 | Less Than 50<br>Milli Ohms | 6.3mg  | 2 Amps  | -55°C - +125°C           |
| RCT  | 2.00 x 1.20                 |                            | 13.8mg |         |                          |
| RCS  | 3.2 x 1.60<br>(Height 1.25) |                            | 21.4mg |         |                          |
| RCW  | 3.2 x 1.60<br>(Height 1.25) |                            | 26.6mg |         |                          |