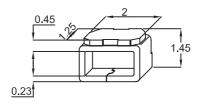

## **RCT (0805)**

### Characteristics - Electrical

| Туре | Dimensions                  | Resistance                 | Weight | Current | Operating<br>Temperature |
|------|-----------------------------|----------------------------|--------|---------|--------------------------|
| RCU  | 1.60 x 0.80                 | Less Than 50<br>Milli Ohms | 6.3mg  | 2 Amps  | -55°C - +125°C           |
| RCT  | 2.00 x 1.20                 |                            | 13.8mg |         |                          |
| RCS  | 3.2 x 1.60<br>(Height 1.25) |                            | 21.4mg |         |                          |
| RCW  | 3.2 x 1.60<br>(Height 1.25) |                            | 26.6mg |         |                          |