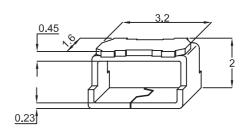

## Dimensions RCU (0603)

### Characteristics - Electrical

| Туре | Dimensions                  | Resistance                 | Weight | Current | Operating<br>Temperature |
|------|-----------------------------|----------------------------|--------|---------|--------------------------|
| RCU  | 1.60 x 0.80                 | Less Than 50<br>Milli Ohms | 6.3mg  | 2 Amps  | -55°C - +125°C           |
| RCT  | 2.00 x 1.20                 |                            | 13.8mg |         |                          |
| RCS  | 3.2 x 1.60<br>(Height 1.25) |                            | 21.4mg |         |                          |
| RCW  | 3.2 x 1.60<br>(Height 1.25) |                            | 26.6mg |         |                          |