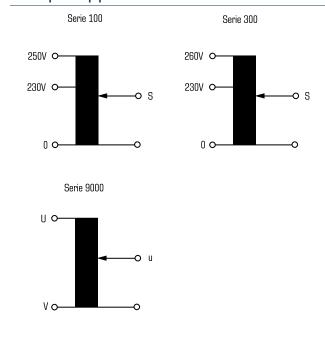

# Variable transformer **ESS 9008**

| Type                         | ESS 9008   | Туре                                              | ESS 9008             |
|------------------------------|------------|---------------------------------------------------|----------------------|
| Input                        |            | I ype  Terminal and mounting  Fixing method       |                      |
| Rated frequency              | 50 - 60 Hz | Fixing method                                     | Fixing hole          |
| Rated input voltage          | 230 Vac    | Terminals                                         | Screw-type terminals |
| Output                       |            | Measures and weights Weight                       |                      |
| Angle of rotation            | 320°       | Weight                                            | 1.40 kg              |
| Rated output voltage         | 0230 Vac   | Accessory Rotary knob (optional) Scale (optional) |                      |
| Rated output current         | 0.80 A     | Rotary knob (optional)                            | AZ 50/6-1            |
| Environment                  |            | Scale (optional)                                  | SK/85                |
| Ambient temperature max.     | 45 °C      | 8                                                 |                      |
| Safety and protection        |            | Σ                                                 | المالية المالية      |
| Insulation class             | В          |                                                   |                      |
| Protection index             | IP 00      | 6.0                                               | ⊚ 3.0                |
| Test voltage control spindle | 4 kV       |                                                   | 0.0                  |
| Order numbers                |            |                                                   | 98.0                 |
| Order Number                 | ESS 9008   |                                                   |                      |
|                              |            |                                                   |                      |
|                              |            |                                                   | •                    |
|                              |            | <b>₹</b> 58.0 ►                                   | 94.5                 |
|                              |            | 23.0                                              |                      |