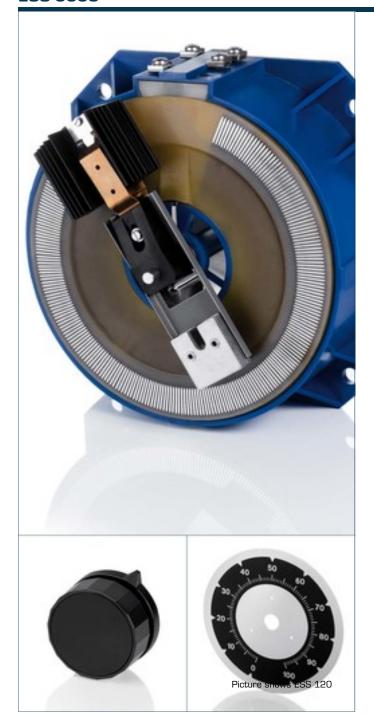

#### **ESS 9008**

## Advantages

Stepless adjustment of the AC voltage from zero to the maximum value

Self-cleaning of the exposed contact tracks

4-point flange mounting

Rotary knobs and scales optionally available

### **Applications**

Variable auto transformer for continuous adjustment of AC voltages or currents under load.

# Variable transformer **ESS 9008**

| Type                         | ESS 9008   | Туре                                              | ESS 9008             |
|------------------------------|------------|---------------------------------------------------|----------------------|
| Input                        |            | I ype  Terminal and mounting  Fixing method       |                      |
| Rated frequency              | 50 - 60 Hz | Fixing method                                     | Fixing hole          |
| Rated input voltage          | 230 Vac    | Terminals                                         | Screw-type terminals |
| Output                       |            | Measures and weights Weight                       |                      |
| Angle of rotation            | 320°       | Weight                                            | 1.40 kg              |
| Rated output voltage         | 0230 Vac   | Accessory Rotary knob (optional) Scale (optional) |                      |
| Rated output current         | 0.80 A     | Rotary knob (optional)                            | AZ 50/6-1            |
| Environment                  |            | Scale (optional)                                  | SK/85                |
| Ambient temperature max.     | 45 °C      | 8                                                 |                      |
| Safety and protection        |            | Σ                                                 | المالية المالية      |
| Insulation class             | В          |                                                   |                      |
| Protection index             | IP 00      | 6.0                                               | ⊚ 3.0                |
| Test voltage control spindle | 4 kV       |                                                   | 0.0                  |
| Order numbers                |            |                                                   | 98.0                 |
| Order Number                 | ESS 9008   |                                                   |                      |
|                              |            |                                                   |                      |
|                              |            |                                                   | •                    |
|                              |            | <b>₹</b> 58.0 ►                                   | 94.5                 |
|                              |            | 23.0                                              |                      |