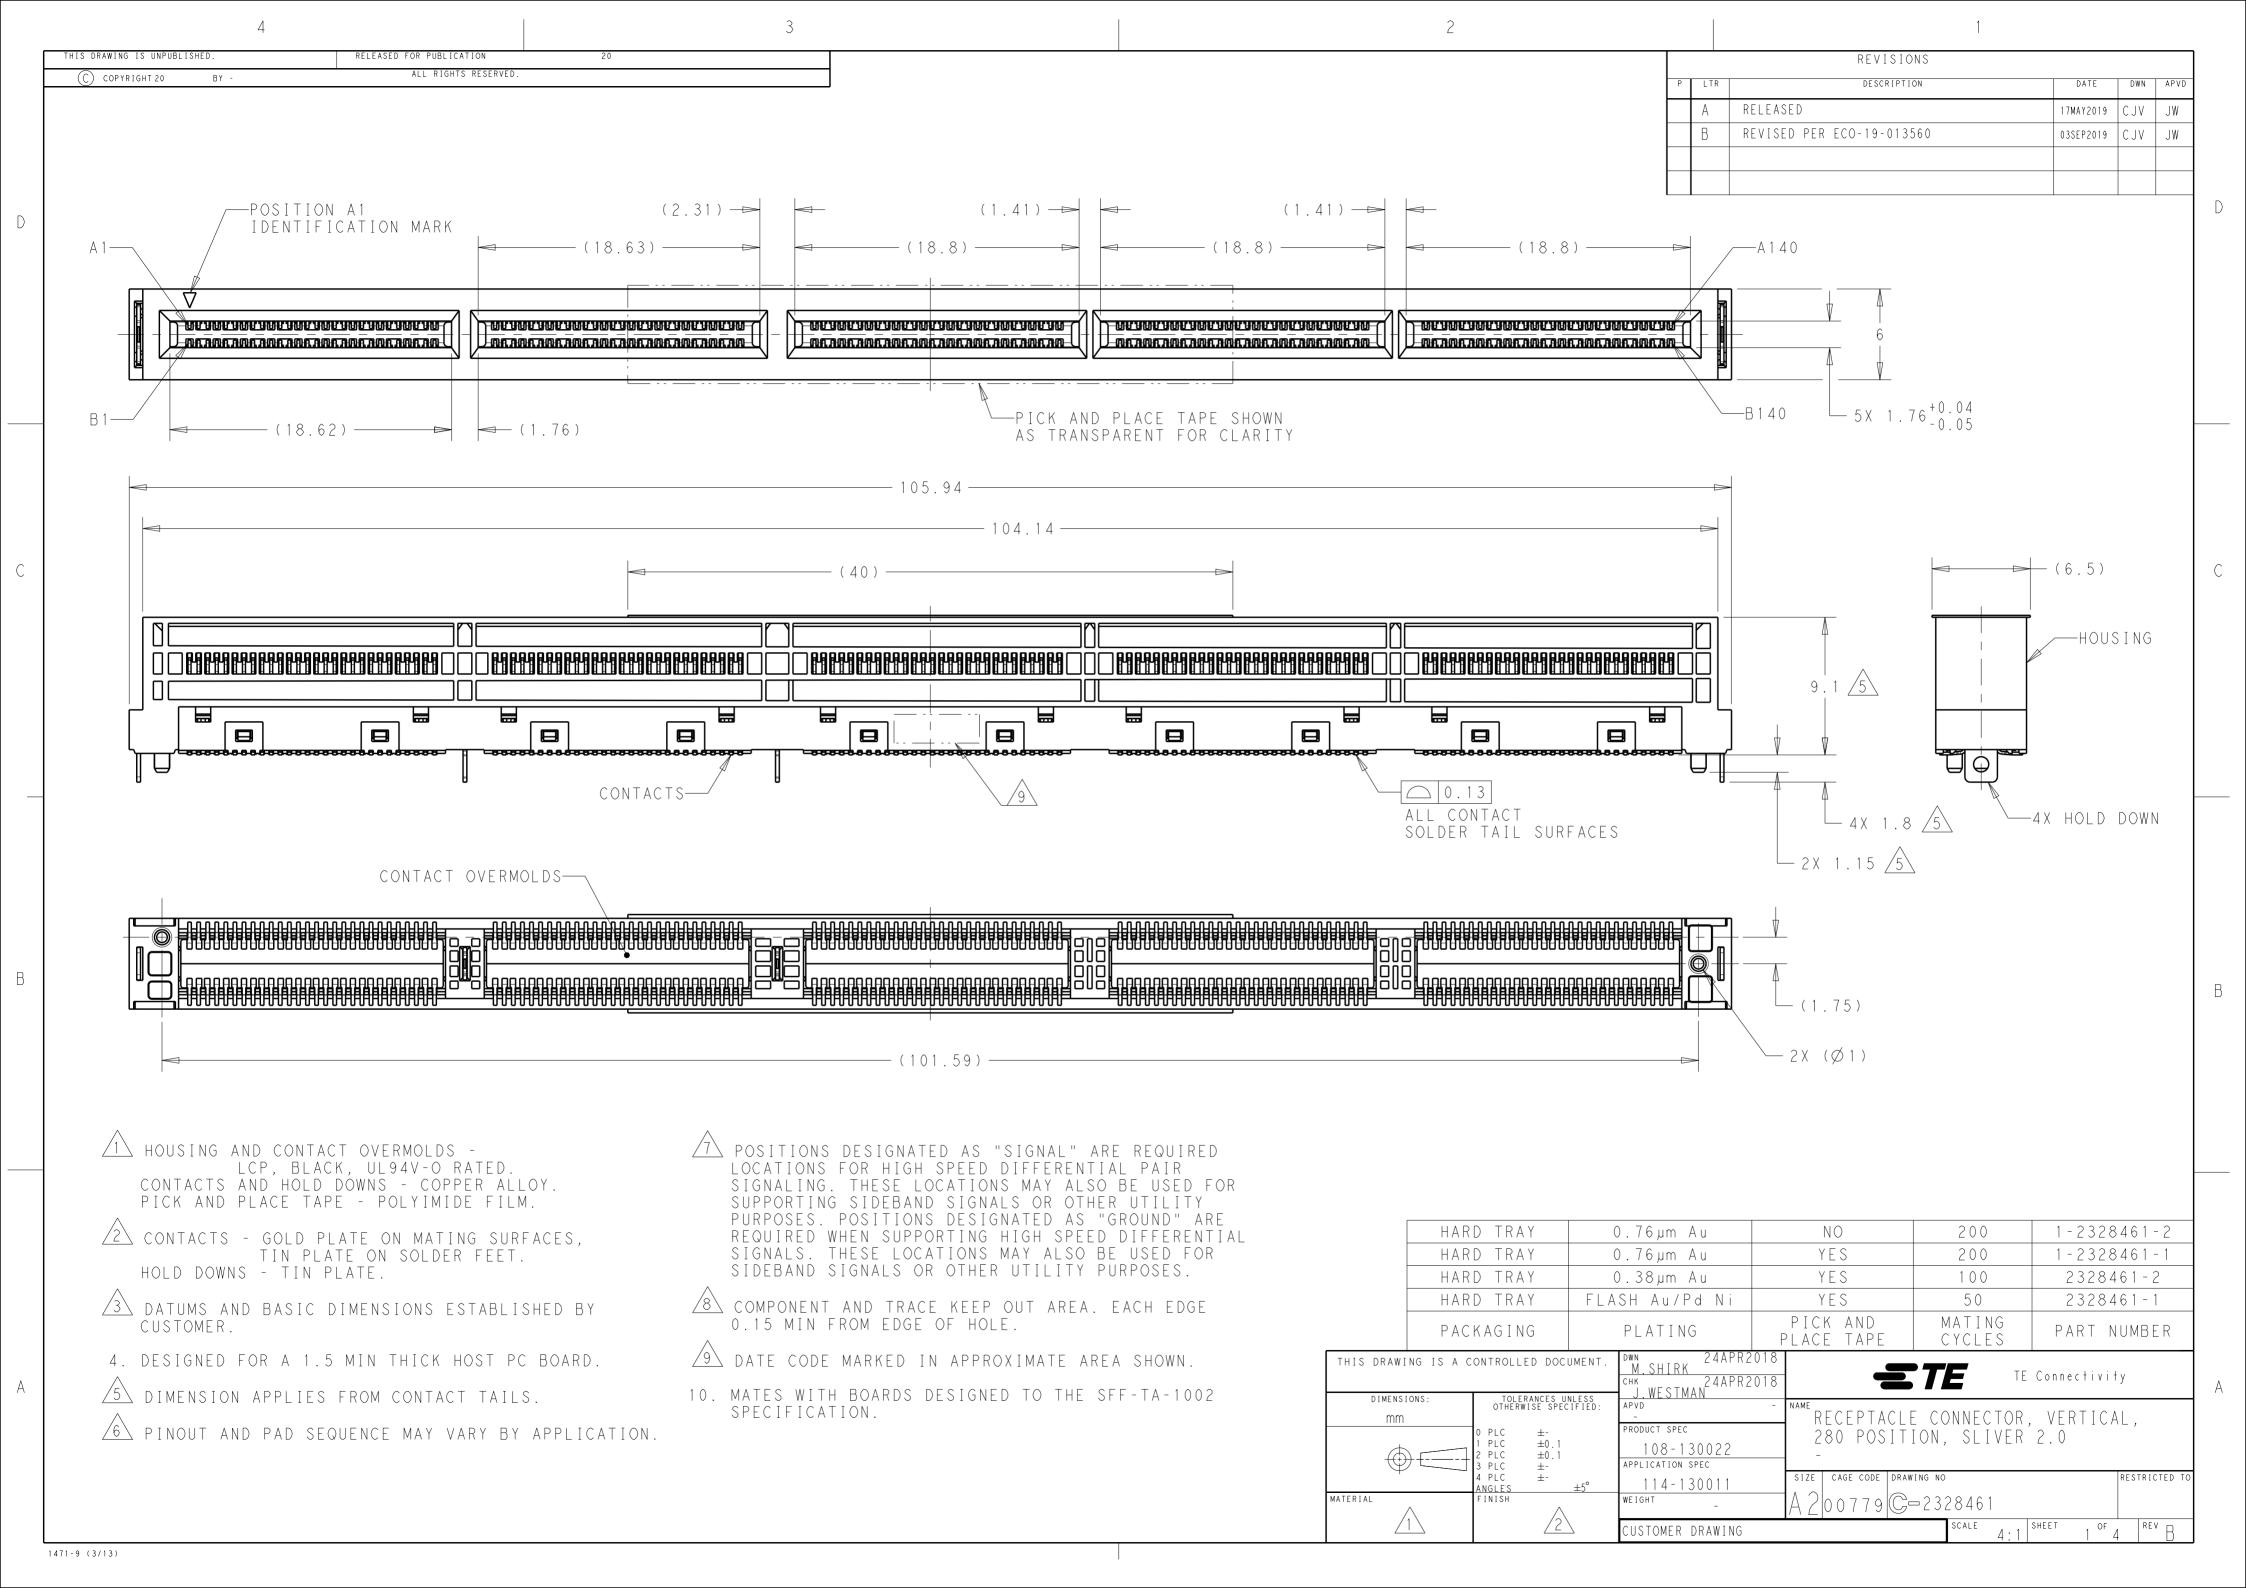

RELEASED FOR PUBLICATION C COPYRIGHT 20

| 1 GROUND GROUND 2 SIGNAL SIGNAL 3 SIGNAL SIGNAL 4 GROUND GROUND 5 SIGNAL SIGNAL 6 SIGNAL SIGNAL 7 GROUND GROUND 8 SIGNAL SIGNAL 9 SIGNAL SIGNAL 10 GROUND GROUND 11 SIGNAL SIGNAL 12 SIGNAL SIGNAL 13 GROUND GROUND 14 SIGNAL SIGNAL 15 SIGNAL SIGNAL 16 GROUND GROUND 17 SIGNAL SIGNAL 18 SIGNAL SIGNAL 19 GROUND GROUND 20 SIGNAL SIGNAL 21 SIGNAL SIGNAL 22 GROUND GROUND 20 SIGNAL SIGNAL 21 SIGNAL SIGNAL 22 GROUND GROUND 23 SIGNAL SIGNAL 24 SIGNAL SIGNAL 25 GROUND GROUND 26 SIGNAL SIGNAL 27 SIGNAL SIGNAL 28 GROUND GROUND 29 GROUND GROUND 30 SIGNAL SIGNAL 31 SIGNAL SIGNAL 32 GROUND GROUND 33 SIGNAL SIGNAL 34 SIGNAL SIGNAL 35 GROUND GROUND 36 SIGNAL SIGNAL 37 SIGNAL SIGNAL 38 GROUND GROUND 39 GROUND GROUND 30 SIGNAL SIGNAL 31 SIGNAL SIGNAL 32 GROUND GROUND 33 SIGNAL SIGNAL 34 SIGNAL SIGNAL 35 GROUND GROUND 36 SIGNAL SIGNAL 37 SIGNAL SIGNAL 38 GROUND GROUND 39 SIGNAL SIGNAL 31 SIGNAL SIGNAL 31 SIGNAL SIGNAL 32 GROUND GROUND 33 SIGNAL SIGNAL 34 SIGNAL SIGNAL 35 GROUND GROUND 36 SIGNAL SIGNAL 37 SIGNAL SIGNAL 38 GROUND GROUND 39 SIGNAL SIGNAL 31 SIGNAL SIGNAL 31 SIGNAL SIGNAL 31 SIGNAL SIGNAL 32 GROUND GROUND 34 SIGNAL SIGNAL 35 GROUND GROUND 36 SIGNAL SIGNAL 37 SIGNAL SIGNAL 38 GROUND GROUND 39 SIGNAL SIGNAL 31 SIGNAL SIGNAL 31 SIGNAL SIGNAL 31 SIGNAL SIGNAL 32 GROUND GROUND 33 SIGNAL SIGNAL 34 SIGNAL SIGNAL 35 GROUND GROUND 36 SIGNAL SIGNAL 37 SIGNAL SIGNAL 38 GROUND GROUND 39 SIGNAL SIGNAL 31 SIGNAL SIGNAL 40 SIGNAL SIGNAL 41 GROUND GROUND 42 SIGNAL SIGNAL 43 SIGNAL SIGNAL 44 GROUND GROUND 45 SIGNAL SIGNAL 46 SIGNAL SIGNAL 47 GROUND GROUND 48 SIGNAL SIGNAL                                                                                                                                                                                                                                                                                                                                                                                                                                                                                            | CONTACT<br>NUMBER | SIDE A | SIDE B |
|--------------------------------------------------------------------------------------------------------------------------------------------------------------------------------------------------------------------------------------------------------------------------------------------------------------------------------------------------------------------------------------------------------------------------------------------------------------------------------------------------------------------------------------------------------------------------------------------------------------------------------------------------------------------------------------------------------------------------------------------------------------------------------------------------------------------------------------------------------------------------------------------------------------------------------------------------------------------------------------------------------------------------------------------------------------------------------------------------------------------------------------------------------------------------------------------------------------------------------------------------------------------------------------------------------------------------------------------------------------------------------------------------------------------------------------------------------------------------------------------------------------------------------------------------------------------------------------------------------------------------------------------------------------------------------------------------------------------------------------------------------------------------------------------------------------------------------------------------------------------------------------------------------------------------------------------------------------------------------------------------------------------------------------------------------------------------------------------------------------------------------|-------------------|--------|--------|
| 2 SIGNAL SIGNAL 3 SIGNAL SIGNAL 4 GROUND GROUND 5 SIGNAL SIGNAL 6 SIGNAL SIGNAL 7 GROUND GROUND 8 SIGNAL SIGNAL 9 SIGNAL SIGNAL 10 GROUND GROUND 11 SIGNAL SIGNAL 12 SIGNAL SIGNAL 13 GROUND GROUND 14 SIGNAL SIGNAL 15 SIGNAL SIGNAL 16 GROUND GROUND 17 SIGNAL SIGNAL 18 SIGNAL SIGNAL 19 GROUND GROUND 20 SIGNAL SIGNAL 21 SIGNAL SIGNAL 22 GROUND GROUND 23 SIGNAL SIGNAL 24 SIGNAL SIGNAL 25 GROUND GROUND 26 SIGNAL SIGNAL 27 SIGNAL SIGNAL 31 SIGNAL 31 SIGNAL SIGNAL 32 GROUND GROUND 30 SIGNAL SIGNAL 31 SIGNAL SIGNAL 32 GROUND GROUND 33 SIGNAL SIGNAL 34 SIGNAL SIGNAL 35 GROUND GROUND 36 SIGNAL SIGNAL 37 SIGNAL SIGNAL 38 GROUND GROUND 39 GROUND GROUND 30 SIGNAL SIGNAL 31 SIGNAL SIGNAL 32 GROUND GROUND 33 SIGNAL SIGNAL 34 SIGNAL SIGNAL 35 GROUND GROUND 36 SIGNAL SIGNAL 37 SIGNAL SIGNAL 38 GROUND GROUND 39 SIGNAL SIGNAL 31 SIGNAL SIGNAL 31 SIGNAL SIGNAL 32 GROUND GROUND 33 SIGNAL SIGNAL 34 SIGNAL SIGNAL 35 GROUND GROUND 36 SIGNAL SIGNAL 37 SIGNAL SIGNAL 38 GROUND GROUND 39 SIGNAL SIGNAL 31 SIGNAL SIGNAL 31 SIGNAL SIGNAL 32 GROUND GROUND 33 SIGNAL SIGNAL 34 SIGNAL SIGNAL 35 GROUND GROUND 36 SIGNAL SIGNAL 37 SIGNAL SIGNAL 38 GROUND GROUND 39 SIGNAL SIGNAL 31 SIGNAL SIGNAL 31 SIGNAL SIGNAL 31 SIGNAL SIGNAL 32 GROUND GROUND 33 SIGNAL SIGNAL 34 SIGNAL SIGNAL 35 GROUND GROUND 36 SIGNAL SIGNAL 37 SIGNAL SIGNAL 38 GROUND GROUND 39 SIGNAL SIGNAL 31 SIGNAL SIGNAL 31 SIGNAL SIGNAL 32 SIGNAL SIGNAL 34 SIGNAL SIGNAL 35 GROUND GROUND 36 SIGNAL SIGNAL 37 SIGNAL SIGNAL 38 GROUND GROUND 39 SIGNAL SIGNAL 40 SIGNAL SIGNAL 41 GROUND GROUND 42 SIGNAL SIGNAL 44 GROUND GROUND 45 SIGNAL SIGNAL                                                                                                                                                                                                                                                                                                                                                                                                                                                                                 |                   | GROUND | GROUND |
| 3 SIGNAL SIGNAL 4 GROUND GROUND 5 SIGNAL SIGNAL 6 SIGNAL SIGNAL 7 GROUND GROUND 8 SIGNAL SIGNAL 9 SIGNAL SIGNAL 10 GROUND GROUND 11 SIGNAL SIGNAL 12 SIGNAL SIGNAL 13 GROUND GROUND 14 SIGNAL SIGNAL 15 SIGNAL SIGNAL 16 GROUND GROUND 17 SIGNAL SIGNAL 18 SIGNAL SIGNAL 19 GROUND GROUND 20 SIGNAL SIGNAL 21 SIGNAL SIGNAL 22 GROUND GROUND 23 SIGNAL SIGNAL 24 SIGNAL SIGNAL 25 GROUND GROUND 26 SIGNAL SIGNAL 27 SIGNAL SIGNAL 28 GROUND GROUND 29 GROUND GROUND 30 SIGNAL SIGNAL 31 SIGNAL SIGNAL 31 SIGNAL SIGNAL 32 GROUND GROUND 33 SIGNAL SIGNAL 34 SIGNAL SIGNAL 35 GROUND GROUND 30 SIGNAL SIGNAL 31 SIGNAL SIGNAL 32 GROUND GROUND 33 SIGNAL SIGNAL 34 SIGNAL SIGNAL 35 GROUND GROUND 36 SIGNAL SIGNAL 37 SIGNAL SIGNAL 38 GROUND GROUND 39 SIGNAL SIGNAL 31 SIGNAL SIGNAL 34 SIGNAL SIGNAL 35 GROUND GROUND 36 SIGNAL SIGNAL 37 SIGNAL SIGNAL 38 GROUND GROUND 39 SIGNAL SIGNAL 31 SIGNAL SIGNAL 31 SIGNAL SIGNAL 32 GROUND GROUND 33 SIGNAL SIGNAL 34 SIGNAL SIGNAL 35 GROUND GROUND 36 SIGNAL SIGNAL 37 SIGNAL SIGNAL 38 GROUND GROUND 39 SIGNAL SIGNAL 31 SIGNAL SIGNAL 31 SIGNAL SIGNAL 32 GROUND GROUND 33 SIGNAL SIGNAL 34 SIGNAL SIGNAL 35 GROUND GROUND 36 SIGNAL SIGNAL 37 SIGNAL SIGNAL 38 GROUND GROUND 39 SIGNAL SIGNAL 31 SIGNAL SIGNAL 31 SIGNAL SIGNAL 31 SIGNAL SIGNAL 32 SIGNAL SIGNAL 34 SIGNAL SIGNAL 35 GROUND GROUND 36 SIGNAL SIGNAL 37 SIGNAL SIGNAL 38 GROUND GROUND 39 SIGNAL SIGNAL 31 SIGNAL SIGNAL 31 SIGNAL SIGNAL 32 SIGNAL SIGNAL 34 SIGNAL SIGNAL 35 GROUND GROUND 36 SIGNAL SIGNAL 37 SIGNAL SIGNAL 38 GROUND GROUND 39 SIGNAL SIGNAL 31 SIGNAL SIG |                   |        |        |
| 4 GROUND GROUND 5 SIGNAL SIGNAL 6 SIGNAL SIGNAL 7 GROUND GROUND 8 SIGNAL SIGNAL 9 SIGNAL SIGNAL 10 GROUND GROUND 11 SIGNAL SIGNAL 12 SIGNAL SIGNAL 13 GROUND GROUND 14 SIGNAL SIGNAL 15 SIGNAL SIGNAL 16 GROUND GROUND 17 SIGNAL SIGNAL 18 SIGNAL SIGNAL 19 GROUND GROUND 20 SIGNAL SIGNAL 21 SIGNAL SIGNAL 22 GROUND GROUND 24 SIGNAL SIGNAL 25 GROUND GROUND 26 SIGNAL SIGNAL 27 SIGNAL SIGNAL 28 GROUND GROUND 29 GROUND GROUND 20 SIGNAL SIGNAL 31 SIGNAL 32 GROUND GROUND 30 SIGNAL SIGNAL 31 SIGNAL 32 GROUND GROUND 330 SIGNAL SIGNAL 34 SIGNAL 35 GROUND GROUND 36 SIGNAL SIGNAL 37 SIGNAL SIGNAL 38 GROUND GROUND 39 GROUND GROUND 30 SIGNAL SIGNAL 31 SIGNAL SIGNAL 31 SIGNAL SIGNAL 32 GROUND GROUND 33 SIGNAL SIGNAL 34 SIGNAL SIGNAL 35 GROUND GROUND 36 SIGNAL SIGNAL 37 SIGNAL SIGNAL 38 GROUND GROUND 39 SIGNAL SIGNAL 31 SIGNAL SIGNAL 31 SIGNAL SIGNAL 32 GROUND GROUND 33 SIGNAL SIGNAL 34 SIGNAL SIGNAL 35 GROUND GROUND 36 SIGNAL SIGNAL 37 SIGNAL SIGNAL 38 GROUND GROUND 39 SIGNAL SIGNAL 31 SIGNAL SIGNAL 31 SIGNAL SIGNAL 32 GROUND GROUND 34 SIGNAL SIGNAL 35 GROUND GROUND 36 SIGNAL SIGNAL 37 SIGNAL SIGNAL 38 GROUND GROUND 39 SIGNAL SIGNAL 40 SIGNAL SIGNAL 41 GROUND GROUND 42 SIGNAL SIGNAL 43 SIGNAL SIGNAL 44 GROUND GROUND 45 SIGNAL SIGNAL 46 SIGNAL SIGNAL 47 GROUND GROUND                                                                                                                                                                                                                                                                                                                                                                                                                                                                                                                                                                                                                                                                                                                                                                                                              |                   |        |        |
| 5 SIGNAL SIGNAL 6 SIGNAL SIGNAL 7 GROUND GROUND 8 SIGNAL SIGNAL 9 SIGNAL SIGNAL 10 GROUND GROUND 11 SIGNAL SIGNAL 12 SIGNAL SIGNAL 13 GROUND GROUND 14 SIGNAL SIGNAL 15 SIGNAL SIGNAL 16 GROUND GROUND 17 SIGNAL SIGNAL 18 SIGNAL SIGNAL 19 GROUND GROUND 20 SIGNAL SIGNAL 21 SIGNAL SIGNAL 22 GROUND GROUND 20 SIGNAL SIGNAL 21 SIGNAL SIGNAL 22 GROUND GROUND 23 SIGNAL SIGNAL 24 SIGNAL SIGNAL 25 GROUND GROUND 26 SIGNAL SIGNAL 27 SIGNAL SIGNAL 28 GROUND GROUND 29 GROUND GROUND 30 SIGNAL SIGNAL 31 SIGNAL SIGNAL 32 GROUND GROUND 330 SIGNAL SIGNAL 34 SIGNAL SIGNAL 35 GROUND GROUND 36 SIGNAL SIGNAL 37 SIGNAL SIGNAL 38 GROUND GROUND 39 GROUND GROUND 30 SIGNAL SIGNAL 31 SIGNAL SIGNAL 31 SIGNAL SIGNAL 32 GROUND GROUND 33 SIGNAL SIGNAL 34 SIGNAL SIGNAL 35 GROUND GROUND 36 SIGNAL SIGNAL 37 SIGNAL SIGNAL 38 GROUND GROUND 39 SIGNAL SIGNAL 31 SIGNAL SIGNAL 31 SIGNAL SIGNAL 32 GROUND GROUND 33 SIGNAL SIGNAL 34 SIGNAL SIGNAL 35 GROUND GROUND 36 SIGNAL SIGNAL 37 SIGNAL SIGNAL 38 GROUND GROUND 39 SIGNAL SIGNAL 31 SIGNAL SIGNAL 31 GROUND GROUND 32 SIGNAL SIGNAL 34 SIGNAL SIGNAL 35 GROUND GROUND 36 SIGNAL SIGNAL 37 SIGNAL SIGNAL 38 GROUND GROUND 39 SIGNAL SIGNAL 40 SIGNAL SIGNAL 41 GROUND GROUND 42 SIGNAL SIGNAL 43 SIGNAL SIGNAL 44 GROUND GROUND 45 SIGNAL SIGNAL 46 SIGNAL SIGNAL                                                                                                                                                                                                                                                                                                                                                                                                                                                                                                                                                                                                                                                                                                                                                                                                         |                   |        |        |
| 7 GROUND GROUND 8 SIGNAL SIGNAL 9 SIGNAL SIGNAL 10 GROUND GROUND 11 SIGNAL SIGNAL 12 SIGNAL SIGNAL 13 GROUND GROUND 14 SIGNAL SIGNAL 15 SIGNAL SIGNAL 16 GROUND GROUND 17 SIGNAL SIGNAL 18 SIGNAL SIGNAL 19 GROUND GROUND 20 SIGNAL SIGNAL 21 SIGNAL SIGNAL 22 GROUND GROUND 23 SIGNAL SIGNAL 24 SIGNAL SIGNAL 25 GROUND GROUND 26 SIGNAL SIGNAL 27 SIGNAL SIGNAL 28 GROUND GROUND 29 GROUND GROUND 30 SIGNAL SIGNAL 31 SIGNAL SIGNAL 32 GROUND GROUND 30 SIGNAL SIGNAL 31 SIGNAL SIGNAL 31 SIGNAL SIGNAL 32 GROUND GROUND 30 SIGNAL SIGNAL 31 SIGNAL SIGNAL 31 SIGNAL SIGNAL 32 GROUND GROUND 30 SIGNAL SIGNAL 31 SIGNAL SIGNAL 31 SIGNAL SIGNAL 32 GROUND GROUND 33 SIGNAL SIGNAL 34 SIGNAL SIGNAL 35 GROUND GROUND 36 SIGNAL SIGNAL 37 SIGNAL SIGNAL 38 GROUND GROUND 39 SIGNAL SIGNAL 31 SIGNAL SIGNAL 31 SIGNAL SIGNAL 32 GROUND GROUND 33 SIGNAL SIGNAL 34 SIGNAL SIGNAL 35 GROUND GROUND 36 SIGNAL SIGNAL 37 SIGNAL SIGNAL 38 GROUND GROUND 39 SIGNAL SIGNAL 31 SIGNAL SIGNAL 31 SIGNAL SIGNAL 32 SIGNAL SIGNAL 34 SIGNAL SIGNAL 35 GROUND GROUND 36 SIGNAL SIGNAL 37 SIGNAL SIGNAL 38 GROUND GROUND 39 SIGNAL SIGNAL 40 SIGNAL SIGNAL 41 GROUND GROUND 42 SIGNAL SIGNAL 43 SIGNAL SIGNAL 44 GROUND GROUND 45 SIGNAL SIGNAL                                                                                                                                                                                                                                                                                                                                                                                                                                                                                                                                                                                                                                                                                                                                                                                                                                                                                             | 5                 |        |        |
| 8 SIGNAL SIGNAL 9 SIGNAL SIGNAL 10 GROUND GROUND 11 SIGNAL SIGNAL 12 SIGNAL SIGNAL 13 GROUND GROUND 14 SIGNAL SIGNAL 15 SIGNAL SIGNAL 16 GROUND GROUND 17 SIGNAL SIGNAL 18 SIGNAL SIGNAL 19 GROUND GROUND 20 SIGNAL SIGNAL 21 SIGNAL SIGNAL 22 GROUND GROUND 23 SIGNAL SIGNAL 24 SIGNAL SIGNAL 25 GROUND GROUND 26 SIGNAL SIGNAL 27 SIGNAL SIGNAL 28 GROUND GROUND 29 GROUND GROUND 30 SIGNAL SIGNAL 31 SIGNAL SIGNAL 31 SIGNAL SIGNAL 32 GROUND GROUND 30 SIGNAL SIGNAL 31 SIGNAL SIGNAL 32 GROUND GROUND 30 SIGNAL SIGNAL 31 SIGNAL SIGNAL 31 SIGNAL SIGNAL 32 GROUND GROUND 30 SIGNAL SIGNAL 31 SIGNAL SIGNAL 32 GROUND GROUND 33 SIGNAL SIGNAL 34 SIGNAL SIGNAL 35 GROUND GROUND 36 SIGNAL SIGNAL 37 SIGNAL SIGNAL 38 GROUND GROUND 39 SIGNAL SIGNAL 31 SIGNAL SIGNAL 34 SIGNAL SIGNAL 35 GROUND GROUND 36 SIGNAL SIGNAL 37 SIGNAL SIGNAL 38 GROUND GROUND 39 SIGNAL SIGNAL 31 GROUND GROUND 39 SIGNAL SIGNAL 31 GROUND GROUND 31 GROUND GROUND 32 SIGNAL SIGNAL 33 SIGNAL SIGNAL 34 SIGNAL SIGNAL 35 GROUND GROUND 36 SIGNAL SIGNAL 37 SIGNAL SIGNAL 38 GROUND GROUND 39 SIGNAL SIGNAL 40 SIGNAL SIGNAL 41 GROUND GROUND 42 SIGNAL SIGNAL 43 SIGNAL SIGNAL 44 GROUND GROUND 45 SIGNAL SIGNAL 46 SIGNAL SIGNAL 47 GROUND GROUND 48 SIGNAL SIGNAL                                                                                                                                                                                                                                                                                                                                                                                                                                                                                                                                                                                                                                                                                                                                                                                                                                                                           | 6                 | SIGNAL | SIGNAL |
| 9 SIGNAL SIGNAL 10 GROUND GROUND 11 SIGNAL SIGNAL 12 SIGNAL SIGNAL 13 GROUND GROUND 14 SIGNAL SIGNAL 15 SIGNAL SIGNAL 16 GROUND GROUND 17 SIGNAL SIGNAL 18 SIGNAL SIGNAL 19 GROUND GROUND 20 SIGNAL SIGNAL 21 SIGNAL SIGNAL 22 GROUND GROUND 23 SIGNAL SIGNAL 24 SIGNAL SIGNAL 25 GROUND GROUND 26 SIGNAL SIGNAL 27 SIGNAL SIGNAL 28 GROUND GROUND 29 GROUND GROUND 30 SIGNAL SIGNAL 31 SIGNAL SIGNAL 31 SIGNAL SIGNAL 32 GROUND GROUND 30 SIGNAL SIGNAL 31 SIGNAL SIGNAL 31 SIGNAL SIGNAL 32 GROUND GROUND 30 SIGNAL SIGNAL 31 SIGNAL SIGNAL 31 SIGNAL SIGNAL 32 GROUND GROUND 30 SIGNAL SIGNAL 31 SIGNAL SIGNAL 32 GROUND GROUND 33 SIGNAL SIGNAL 34 SIGNAL SIGNAL 35 GROUND GROUND 36 SIGNAL SIGNAL 37 SIGNAL SIGNAL 38 GROUND GROUND 39 SIGNAL SIGNAL 31 SIGNAL SIGNAL 34 SIGNAL SIGNAL 35 GROUND GROUND 36 SIGNAL SIGNAL 37 SIGNAL SIGNAL 38 GROUND GROUND 39 SIGNAL SIGNAL 31 GROUND GROUND 39 SIGNAL SIGNAL 31 GROUND GROUND 39 SIGNAL SIGNAL 31 GROUND GROUND 42 SIGNAL SIGNAL 41 GROUND GROUND 42 SIGNAL SIGNAL 43 SIGNAL SIGNAL 44 GROUND GROUND 45 SIGNAL SIGNAL 47 GROUND GROUND 48 SIGNAL SIGNAL                                                                                                                                                                                                                                                                                                                                                                                                                                                                                                                                                                                                                                                                                                                                                                                                                                                                                                                                                                                                                  | 7                 | GROUND | GROUND |
| 10 GROUND GROUND 11 SIGNAL SIGNAL 12 SIGNAL SIGNAL 13 GROUND GROUND 14 SIGNAL SIGNAL 15 SIGNAL SIGNAL 16 GROUND GROUND 17 SIGNAL SIGNAL 18 SIGNAL SIGNAL 19 GROUND GROUND 20 SIGNAL SIGNAL 21 SIGNAL SIGNAL 22 GROUND GROUND 23 SIGNAL SIGNAL 24 SIGNAL SIGNAL 25 GROUND GROUND 26 SIGNAL SIGNAL 27 SIGNAL SIGNAL 28 GROUND GROUND 29 GROUND GROUND 30 SIGNAL SIGNAL 31 SIGNAL SIGNAL 31 SIGNAL SIGNAL 32 GROUND GROUND 30 SIGNAL SIGNAL 31 SIGNAL SIGNAL 31 SIGNAL SIGNAL 32 GROUND GROUND 30 SIGNAL SIGNAL 31 SIGNAL SIGNAL 32 GROUND GROUND 33 SIGNAL SIGNAL 34 SIGNAL SIGNAL 35 GROUND GROUND 36 SIGNAL SIGNAL 37 SIGNAL SIGNAL 38 GROUND GROUND 39 SIGNAL SIGNAL 40 SIGNAL SIGNAL 41 GROUND GROUND 42 SIGNAL SIGNAL 44 GROUND GROUND 45 SIGNAL SIGNAL 46 SIGNAL SIGNAL 47 GROUND GROUND 48 SIGNAL SIGNAL 47 GROUND GROUND 48 SIGNAL SIGNAL                                                                                                                                                                                                                                                                                                                                                                                                                                                                                                                                                                                                                                                                                                                                                                                                                                                                                                                                                                                                                                                                                                                                                                                                                                                                                | 8                 | SIGNAL | SIGNAL |
| 11 SIGNAL SIGNAL 12 SIGNAL SIGNAL 13 GROUND GROUND 14 SIGNAL SIGNAL 15 SIGNAL SIGNAL 16 GROUND GROUND 17 SIGNAL SIGNAL 18 SIGNAL SIGNAL 19 GROUND GROUND 20 SIGNAL SIGNAL 21 SIGNAL SIGNAL 22 GROUND GROUND 23 SIGNAL SIGNAL 24 SIGNAL SIGNAL 25 GROUND GROUND 26 SIGNAL SIGNAL 27 SIGNAL SIGNAL 28 GROUND GROUND 29 GROUND GROUND 30 SIGNAL SIGNAL 31 SIGNAL SIGNAL 31 SIGNAL SIGNAL 32 GROUND GROUND 30 SIGNAL SIGNAL 31 SIGNAL SIGNAL 31 SIGNAL SIGNAL 32 GROUND GROUND 30 SIGNAL SIGNAL 31 SIGNAL SIGNAL 32 GROUND GROUND 33 SIGNAL SIGNAL 34 SIGNAL SIGNAL 35 GROUND GROUND 36 SIGNAL SIGNAL 37 SIGNAL SIGNAL 38 GROUND GROUND 39 SIGNAL SIGNAL 40 SIGNAL SIGNAL 41 GROUND GROUND 42 SIGNAL SIGNAL 44 GROUND GROUND 45 SIGNAL SIGNAL 46 SIGNAL SIGNAL 47 GROUND GROUND 48 SIGNAL SIGNAL                                                                                                                                                                                                                                                                                                                                                                                                                                                                                                                                                                                                                                                                                                                                                                                                                                                                                                                                                                                                                                                                                                                                                                                                                                                                                                                                   | 9                 |        | SIGNAL |
| 12 SIGNAL SIGNAL 13 GROUND GROUND 14 SIGNAL SIGNAL 15 SIGNAL SIGNAL 16 GROUND GROUND 17 SIGNAL SIGNAL 18 SIGNAL SIGNAL 19 GROUND GROUND 20 SIGNAL SIGNAL 21 SIGNAL SIGNAL 22 GROUND GROUND 23 SIGNAL SIGNAL 24 SIGNAL SIGNAL 25 GROUND GROUND 26 SIGNAL SIGNAL 27 SIGNAL SIGNAL 27 SIGNAL SIGNAL 28 GROUND GROUND 29 GROUND GROUND 30 SIGNAL SIGNAL 31 SIGNAL SIGNAL 31 SIGNAL SIGNAL 32 GROUND GROUND 30 SIGNAL SIGNAL 31 SIGNAL SIGNAL 31 SIGNAL SIGNAL 32 GROUND GROUND 30 SIGNAL SIGNAL 31 SIGNAL SIGNAL 31 SIGNAL SIGNAL 32 GROUND GROUND 33 SIGNAL SIGNAL 34 SIGNAL SIGNAL 35 GROUND GROUND 36 SIGNAL SIGNAL 37 SIGNAL SIGNAL 38 GROUND GROUND 39 SIGNAL SIGNAL 40 SIGNAL SIGNAL 41 GROUND GROUND 42 SIGNAL SIGNAL 40 SIGNAL SIGNAL 41 GROUND GROUND 42 SIGNAL SIGNAL 44 GROUND GROUND 45 SIGNAL SIGNAL 46 SIGNAL SIGNAL 47 GROUND GROUND 48 SIGNAL SIGNAL 47 GROUND GROUND 48 SIGNAL SIGNAL                                                                                                                                                                                                                                                                                                                                                                                                                                                                                                                                                                                                                                                                                                                                                                                                                                                                                                                                                                                                                                                                                                                                                                                                                             |                   |        |        |
| 13 GROUND GROUND 14 SIGNAL SIGNAL 15 SIGNAL SIGNAL 16 GROUND GROUND 17 SIGNAL SIGNAL 18 SIGNAL SIGNAL 19 GROUND GROUND 20 SIGNAL SIGNAL 21 SIGNAL SIGNAL 22 GROUND GROUND 23 SIGNAL SIGNAL 24 SIGNAL SIGNAL 25 GROUND GROUND 26 SIGNAL SIGNAL 27 SIGNAL SIGNAL 27 SIGNAL SIGNAL 28 GROUND GROUND 30 SIGNAL SIGNAL 31 SIGNAL SIGNAL 31 SIGNAL SIGNAL 32 GROUND GROUND 30 SIGNAL SIGNAL 31 SIGNAL SIGNAL 31 SIGNAL SIGNAL 32 GROUND GROUND 33 SIGNAL SIGNAL 31 SIGNAL SIGNAL 32 GROUND GROUND 33 SIGNAL SIGNAL 34 SIGNAL SIGNAL 35 GROUND GROUND 36 SIGNAL SIGNAL 37 SIGNAL SIGNAL 38 GROUND GROUND 39 SIGNAL SIGNAL 40 SIGNAL SIGNAL 41 GROUND GROUND 42 SIGNAL SIGNAL 44 GROUND GROUND 45 SIGNAL SIGNAL 46 SIGNAL SIGNAL 47 GROUND GROUND 48 SIGNAL SIGNAL 47 GROUND GROUND 48 SIGNAL SIGNAL                                                                                                                                                                                                                                                                                                                                                                                                                                                                                                                                                                                                                                                                                                                                                                                                                                                                                                                                                                                                                                                                                                                                                                                                                                                                                                                                   |                   | +      | -      |
| 14 SIGNAL SIGNAL 15 SIGNAL SIGNAL 16 GROUND GROUND 17 SIGNAL SIGNAL 18 SIGNAL SIGNAL 19 GROUND GROUND 20 SIGNAL SIGNAL 21 SIGNAL SIGNAL 22 GROUND GROUND 23 SIGNAL SIGNAL 24 SIGNAL SIGNAL 25 GROUND GROUND 26 SIGNAL SIGNAL 27 SIGNAL SIGNAL 27 SIGNAL SIGNAL 28 GROUND GROUND 29 GROUND GROUND 30 SIGNAL SIGNAL 31 SIGNAL SIGNAL 31 SIGNAL SIGNAL 32 GROUND GROUND 33 SIGNAL SIGNAL 31 SIGNAL SIGNAL 32 GROUND GROUND 33 SIGNAL SIGNAL 34 SIGNAL SIGNAL 35 GROUND GROUND 36 SIGNAL SIGNAL 37 SIGNAL SIGNAL 38 GROUND GROUND 36 SIGNAL SIGNAL 37 SIGNAL SIGNAL 38 GROUND GROUND 39 SIGNAL SIGNAL 40 SIGNAL SIGNAL 41 GROUND GROUND 42 SIGNAL SIGNAL 40 SIGNAL SIGNAL 41 GROUND GROUND 42 SIGNAL SIGNAL 44 GROUND GROUND 45 SIGNAL SIGNAL 46 SIGNAL SIGNAL 47 GROUND GROUND 48 SIGNAL SIGNAL 47 GROUND GROUND 48 SIGNAL SIGNAL                                                                                                                                                                                                                                                                                                                                                                                                                                                                                                                                                                                                                                                                                                                                                                                                                                                                                                                                                                                                                                                                                                                                                                                                                                                                                                 |                   |        |        |
| 15 SIGNAL SIGNAL 16 GROUND GROUND 17 SIGNAL SIGNAL 18 SIGNAL SIGNAL 19 GROUND GROUND 20 SIGNAL SIGNAL 21 SIGNAL SIGNAL 22 GROUND GROUND 23 SIGNAL SIGNAL 24 SIGNAL SIGNAL 25 GROUND GROUND 26 SIGNAL SIGNAL 27 SIGNAL SIGNAL 27 SIGNAL SIGNAL 28 GROUND GROUND 29 GROUND GROUND 30 SIGNAL SIGNAL 31 SIGNAL SIGNAL 31 SIGNAL SIGNAL 32 GROUND GROUND 33 SIGNAL SIGNAL 34 SIGNAL SIGNAL 35 GROUND GROUND 36 SIGNAL SIGNAL 37 SIGNAL SIGNAL 38 GROUND GROUND 39 SIGNAL SIGNAL 40 SIGNAL SIGNAL 41 GROUND GROUND 42 SIGNAL SIGNAL 43 SIGNAL SIGNAL 44 GROUND GROUND 45 SIGNAL SIGNAL 46 SIGNAL SIGNAL 47 GROUND GROUND 48 SIGNAL SIGNAL 49 SIGNAL SIGNAL                                                                                                                                                                                                                                                                                                                                                                                                                                                                                                                                                                                                                                                                                                                                                                                                                                                                                                                                                                                                                                                                                                                                                                                                                                                                                                                                                                                                                                                                           |                   |        | -      |
| 16 GROUND GROUND 17 SIGNAL SIGNAL 18 SIGNAL SIGNAL 19 GROUND GROUND 20 SIGNAL SIGNAL 21 SIGNAL SIGNAL 22 GROUND GROUND 23 SIGNAL SIGNAL 24 SIGNAL SIGNAL 25 GROUND GROUND 26 SIGNAL SIGNAL 27 SIGNAL SIGNAL 28 GROUND GROUND 30 SIGNAL SIGNAL 31 SIGNAL SIGNAL 31 SIGNAL SIGNAL 32 GROUND GROUND 30 SIGNAL SIGNAL 31 SIGNAL SIGNAL 31 SIGNAL SIGNAL 32 GROUND GROUND 33 SIGNAL SIGNAL 34 SIGNAL SIGNAL 35 GROUND GROUND 36 SIGNAL SIGNAL 37 SIGNAL SIGNAL 38 GROUND GROUND 39 SIGNAL SIGNAL 40 SIGNAL SIGNAL 41 GROUND GROUND 42 SIGNAL SIGNAL 41 GROUND GROUND 42 SIGNAL SIGNAL 43 SIGNAL SIGNAL 44 GROUND GROUND 45 SIGNAL SIGNAL 46 SIGNAL SIGNAL 47 GROUND GROUND 48 SIGNAL SIGNAL                                                                                                                                                                                                                                                                                                                                                                                                                                                                                                                                                                                                                                                                                                                                                                                                                                                                                                                                                                                                                                                                                                                                                                                                                                                                                                                                                                                                                                         |                   |        |        |
| 17 SIGNAL SIGNAL 18 SIGNAL SIGNAL 19 GROUND GROUND 20 SIGNAL SIGNAL 21 SIGNAL SIGNAL 22 GROUND GROUND 23 SIGNAL SIGNAL 24 SIGNAL SIGNAL 25 GROUND GROUND 26 SIGNAL SIGNAL 27 SIGNAL SIGNAL 28 GROUND GROUND 30 SIGNAL SIGNAL 31 SIGNAL SIGNAL 31 SIGNAL SIGNAL 32 GROUND GROUND 33 SIGNAL SIGNAL 31 SIGNAL SIGNAL 31 SIGNAL SIGNAL 32 GROUND GROUND 33 SIGNAL SIGNAL 34 SIGNAL SIGNAL 35 GROUND GROUND 36 SIGNAL SIGNAL 37 SIGNAL SIGNAL 37 SIGNAL SIGNAL 38 GROUND GROUND 39 SIGNAL SIGNAL 40 SIGNAL SIGNAL 41 GROUND GROUND 42 SIGNAL SIGNAL 44 GROUND GROUND 45 SIGNAL SIGNAL 46 SIGNAL SIGNAL 47 GROUND GROUND 48 SIGNAL SIGNAL 49 SIGNAL SIGNAL                                                                                                                                                                                                                                                                                                                                                                                                                                                                                                                                                                                                                                                                                                                                                                                                                                                                                                                                                                                                                                                                                                                                                                                                                                                                                                                                                                                                                                                                           |                   |        |        |
| 18 SIGNAL SIGNAL 19 GROUND GROUND 20 SIGNAL SIGNAL 21 SIGNAL SIGNAL 22 GROUND GROUND 23 SIGNAL SIGNAL 24 SIGNAL SIGNAL 25 GROUND GROUND 26 SIGNAL SIGNAL 27 SIGNAL SIGNAL 28 GROUND GROUND 29 GROUND GROUND 30 SIGNAL SIGNAL 31 SIGNAL SIGNAL 31 SIGNAL SIGNAL 32 GROUND GROUND 33 SIGNAL SIGNAL 34 SIGNAL SIGNAL 35 GROUND GROUND 36 SIGNAL SIGNAL 37 SIGNAL SIGNAL 38 GROUND GROUND 39 SIGNAL SIGNAL 37 SIGNAL SIGNAL 37 SIGNAL SIGNAL 38 GROUND GROUND 39 SIGNAL SIGNAL 40 SIGNAL SIGNAL 41 GROUND GROUND 42 SIGNAL SIGNAL 41 GROUND GROUND 42 SIGNAL SIGNAL 43 SIGNAL SIGNAL 44 GROUND GROUND 45 SIGNAL SIGNAL 46 SIGNAL SIGNAL 47 GROUND GROUND 48 SIGNAL SIGNAL                                                                                                                                                                                                                                                                                                                                                                                                                                                                                                                                                                                                                                                                                                                                                                                                                                                                                                                                                                                                                                                                                                                                                                                                                                                                                                                                                                                                                                                          |                   |        |        |
| 19 GROUND GROUND 20 SIGNAL SIGNAL 21 SIGNAL SIGNAL 22 GROUND GROUND 23 SIGNAL SIGNAL 24 SIGNAL SIGNAL 25 GROUND GROUND 26 SIGNAL SIGNAL 27 SIGNAL SIGNAL 28 GROUND GROUND 30 SIGNAL SIGNAL 31 SIGNAL SIGNAL 31 SIGNAL SIGNAL 32 GROUND GROUND 30 SIGNAL SIGNAL 31 SIGNAL SIGNAL 32 GROUND GROUND 33 SIGNAL SIGNAL 34 SIGNAL SIGNAL 35 GROUND GROUND 36 SIGNAL SIGNAL 37 SIGNAL SIGNAL 38 GROUND GROUND 39 SIGNAL SIGNAL 40 SIGNAL SIGNAL 41 GROUND GROUND 42 SIGNAL SIGNAL 41 GROUND GROUND 42 SIGNAL SIGNAL 44 GROUND GROUND 45 SIGNAL SIGNAL 46 SIGNAL SIGNAL 47 GROUND GROUND 48 SIGNAL SIGNAL                                                                                                                                                                                                                                                                                                                                                                                                                                                                                                                                                                                                                                                                                                                                                                                                                                                                                                                                                                                                                                                                                                                                                                                                                                                                                                                                                                                                                                                                                                                              |                   |        |        |
| 20 SIGNAL SIGNAL 21 SIGNAL SIGNAL 22 GROUND GROUND 23 SIGNAL SIGNAL 24 SIGNAL SIGNAL 25 GROUND GROUND 26 SIGNAL SIGNAL 27 SIGNAL SIGNAL 28 GROUND GROUND 29 GROUND GROUND 30 SIGNAL SIGNAL 31 SIGNAL SIGNAL 31 SIGNAL SIGNAL 32 GROUND GROUND 33 SIGNAL SIGNAL 34 SIGNAL SIGNAL 35 GROUND GROUND 36 SIGNAL SIGNAL 37 SIGNAL SIGNAL 38 GROUND GROUND 39 SIGNAL SIGNAL 40 SIGNAL SIGNAL 40 SIGNAL SIGNAL 41 GROUND GROUND 42 SIGNAL SIGNAL 44 GROUND GROUND 45 SIGNAL SIGNAL 46 SIGNAL SIGNAL 47 GROUND GROUND 48 SIGNAL SIGNAL 49 SIGNAL SIGNAL                                                                                                                                                                                                                                                                                                                                                                                                                                                                                                                                                                                                                                                                                                                                                                                                                                                                                                                                                                                                                                                                                                                                                                                                                                                                                                                                                                                                                                                                                                                                                                                 |                   |        |        |
| 21 SIGNAL SIGNAL 22 GROUND GROUND 23 SIGNAL SIGNAL 24 SIGNAL SIGNAL 25 GROUND GROUND 26 SIGNAL SIGNAL 27 SIGNAL SIGNAL 28 GROUND GROUND 30 SIGNAL SIGNAL 31 SIGNAL SIGNAL 31 SIGNAL SIGNAL 32 GROUND GROUND 33 SIGNAL SIGNAL 34 SIGNAL SIGNAL 35 GROUND GROUND 36 SIGNAL SIGNAL 37 SIGNAL SIGNAL 38 GROUND GROUND 39 SIGNAL SIGNAL 40 SIGNAL SIGNAL 40 SIGNAL SIGNAL 41 GROUND GROUND 42 SIGNAL SIGNAL 44 GROUND GROUND 45 SIGNAL SIGNAL 46 SIGNAL SIGNAL 47 GROUND GROUND 48 SIGNAL SIGNAL                                                                                                                                                                                                                                                                                                                                                                                                                                                                                                                                                                                                                                                                                                                                                                                                                                                                                                                                                                                                                                                                                                                                                                                                                                                                                                                                                                                                                                                                                                                                                                                                                                    |                   |        |        |
| 22 GROUND GROUND 23 SIGNAL SIGNAL 24 SIGNAL SIGNAL 25 GROUND GROUND 26 SIGNAL SIGNAL 27 SIGNAL SIGNAL 28 GROUND GROUND 29 GROUND GROUND 30 SIGNAL SIGNAL 31 SIGNAL SIGNAL 32 GROUND GROUND 33 SIGNAL SIGNAL 34 SIGNAL SIGNAL 35 GROUND GROUND 36 SIGNAL SIGNAL 37 SIGNAL SIGNAL 38 GROUND GROUND 39 SIGNAL SIGNAL 40 SIGNAL SIGNAL 40 SIGNAL SIGNAL 41 GROUND GROUND 42 SIGNAL SIGNAL 44 GROUND GROUND 45 SIGNAL SIGNAL 46 SIGNAL SIGNAL 47 GROUND GROUND 48 SIGNAL SIGNAL                                                                                                                                                                                                                                                                                                                                                                                                                                                                                                                                                                                                                                                                                                                                                                                                                                                                                                                                                                                                                                                                                                                                                                                                                                                                                                                                                                                                                                                                                                                                                                                                                                                     |                   |        |        |
| 24 SIGNAL SIGNAL 25 GROUND GROUND 26 SIGNAL SIGNAL 27 SIGNAL SIGNAL 28 GROUND GROUND 29 GROUND GROUND 30 SIGNAL SIGNAL 31 SIGNAL SIGNAL 32 GROUND GROUND 33 SIGNAL SIGNAL 34 SIGNAL SIGNAL 35 GROUND GROUND 36 SIGNAL SIGNAL 37 SIGNAL SIGNAL 37 SIGNAL SIGNAL 38 GROUND GROUND 39 SIGNAL SIGNAL 40 SIGNAL SIGNAL 40 SIGNAL SIGNAL 41 GROUND GROUND 42 SIGNAL SIGNAL 41 GROUND GROUND 42 SIGNAL SIGNAL 43 SIGNAL SIGNAL 44 GROUND GROUND 45 SIGNAL SIGNAL 46 SIGNAL SIGNAL 47 GROUND GROUND 48 SIGNAL SIGNAL 49 SIGNAL SIGNAL                                                                                                                                                                                                                                                                                                                                                                                                                                                                                                                                                                                                                                                                                                                                                                                                                                                                                                                                                                                                                                                                                                                                                                                                                                                                                                                                                                                                                                                                                                                                                                                                  |                   | GROUND |        |
| 25 GROUND GROUND 26 SIGNAL SIGNAL 27 SIGNAL SIGNAL 28 GROUND GROUND 29 GROUND GROUND 30 SIGNAL SIGNAL 31 SIGNAL SIGNAL 32 GROUND GROUND 33 SIGNAL SIGNAL 34 SIGNAL SIGNAL 35 GROUND GROUND 36 SIGNAL SIGNAL 37 SIGNAL SIGNAL 38 GROUND GROUND 39 SIGNAL SIGNAL 40 SIGNAL SIGNAL 41 GROUND GROUND 42 SIGNAL SIGNAL 41 GROUND GROUND 42 SIGNAL SIGNAL 44 GROUND GROUND 45 SIGNAL SIGNAL 46 SIGNAL SIGNAL 47 GROUND GROUND 48 SIGNAL SIGNAL 49 SIGNAL SIGNAL                                                                                                                                                                                                                                                                                                                                                                                                                                                                                                                                                                                                                                                                                                                                                                                                                                                                                                                                                                                                                                                                                                                                                                                                                                                                                                                                                                                                                                                                                                                                                                                                                                                                      | 23                | SIGNAL | SIGNAL |
| 26 SIGNAL SIGNAL 27 SIGNAL SIGNAL 28 GROUND GROUND 29 GROUND GROUND 30 SIGNAL SIGNAL 31 SIGNAL SIGNAL 32 GROUND GROUND 33 SIGNAL SIGNAL 34 SIGNAL SIGNAL 35 GROUND GROUND 36 SIGNAL SIGNAL 37 SIGNAL SIGNAL 38 GROUND GROUND 39 SIGNAL SIGNAL 40 SIGNAL SIGNAL 41 GROUND GROUND 42 SIGNAL SIGNAL 43 SIGNAL SIGNAL 44 GROUND GROUND 45 SIGNAL SIGNAL 46 GROUND GROUND 45 SIGNAL SIGNAL 46 SIGNAL SIGNAL 47 GROUND GROUND 48 SIGNAL SIGNAL 49 SIGNAL SIGNAL                                                                                                                                                                                                                                                                                                                                                                                                                                                                                                                                                                                                                                                                                                                                                                                                                                                                                                                                                                                                                                                                                                                                                                                                                                                                                                                                                                                                                                                                                                                                                                                                                                                                      | 2 4               | SIGNAL | SIGNAL |
| 27 SIGNAL SIGNAL 28 GROUND GROUND 29 GROUND GROUND 30 SIGNAL SIGNAL 31 SIGNAL SIGNAL 32 GROUND GROUND 33 SIGNAL SIGNAL 34 SIGNAL SIGNAL 35 GROUND GROUND 36 SIGNAL SIGNAL 37 SIGNAL SIGNAL 38 GROUND GROUND 39 SIGNAL SIGNAL 40 SIGNAL SIGNAL 40 SIGNAL SIGNAL 41 GROUND GROUND 42 SIGNAL SIGNAL 43 SIGNAL SIGNAL 44 GROUND GROUND 45 SIGNAL SIGNAL 46 SIGNAL SIGNAL 47 GROUND GROUND 48 SIGNAL SIGNAL 49 SIGNAL SIGNAL                                                                                                                                                                                                                                                                                                                                                                                                                                                                                                                                                                                                                                                                                                                                                                                                                                                                                                                                                                                                                                                                                                                                                                                                                                                                                                                                                                                                                                                                                                                                                                                                                                                                                                        | 25                | GROUND | GROUND |
| 28 GROUND GROUND 29 GROUND GROUND 30 SIGNAL SIGNAL 31 SIGNAL SIGNAL 32 GROUND GROUND 33 SIGNAL SIGNAL 34 SIGNAL SIGNAL 35 GROUND GROUND 36 SIGNAL SIGNAL 37 SIGNAL SIGNAL 38 GROUND GROUND 39 SIGNAL SIGNAL 40 SIGNAL SIGNAL 40 SIGNAL SIGNAL 41 GROUND GROUND 42 SIGNAL SIGNAL 43 SIGNAL SIGNAL 44 GROUND GROUND 45 SIGNAL SIGNAL 46 SIGNAL SIGNAL 47 GROUND GROUND 48 SIGNAL SIGNAL 49 SIGNAL SIGNAL                                                                                                                                                                                                                                                                                                                                                                                                                                                                                                                                                                                                                                                                                                                                                                                                                                                                                                                                                                                                                                                                                                                                                                                                                                                                                                                                                                                                                                                                                                                                                                                                                                                                                                                         | 26                | SIGNAL |        |
| 29 GROUND GROUND 30 SIGNAL SIGNAL 31 SIGNAL SIGNAL 32 GROUND GROUND 33 SIGNAL SIGNAL 34 SIGNAL SIGNAL 35 GROUND GROUND 36 SIGNAL SIGNAL 37 SIGNAL SIGNAL 38 GROUND GROUND 39 SIGNAL SIGNAL 40 SIGNAL SIGNAL 41 GROUND GROUND 42 SIGNAL SIGNAL 43 SIGNAL SIGNAL 44 GROUND GROUND 45 SIGNAL SIGNAL 46 SIGNAL SIGNAL 47 GROUND GROUND 48 SIGNAL SIGNAL 49 SIGNAL SIGNAL                                                                                                                                                                                                                                                                                                                                                                                                                                                                                                                                                                                                                                                                                                                                                                                                                                                                                                                                                                                                                                                                                                                                                                                                                                                                                                                                                                                                                                                                                                                                                                                                                                                                                                                                                           |                   |        |        |
| 30 SIGNAL SIGNAL 31 SIGNAL SIGNAL 32 GROUND GROUND 33 SIGNAL SIGNAL 34 SIGNAL SIGNAL 35 GROUND GROUND 36 SIGNAL SIGNAL 37 SIGNAL SIGNAL 38 GROUND GROUND 39 SIGNAL SIGNAL 40 SIGNAL SIGNAL 41 GROUND GROUND 42 SIGNAL SIGNAL 43 SIGNAL SIGNAL 44 GROUND GROUND 45 SIGNAL SIGNAL 46 SIGNAL SIGNAL 47 GROUND GROUND 48 SIGNAL SIGNAL 49 SIGNAL SIGNAL                                                                                                                                                                                                                                                                                                                                                                                                                                                                                                                                                                                                                                                                                                                                                                                                                                                                                                                                                                                                                                                                                                                                                                                                                                                                                                                                                                                                                                                                                                                                                                                                                                                                                                                                                                            |                   |        |        |
| 31 SIGNAL SIGNAL 32 GROUND GROUND 33 SIGNAL SIGNAL 34 SIGNAL SIGNAL 35 GROUND GROUND 36 SIGNAL SIGNAL 37 SIGNAL SIGNAL 38 GROUND GROUND 39 SIGNAL SIGNAL 40 SIGNAL SIGNAL 41 GROUND GROUND 42 SIGNAL SIGNAL 43 SIGNAL SIGNAL 44 GROUND GROUND 45 SIGNAL SIGNAL 46 SIGNAL SIGNAL 47 GROUND GROUND 48 SIGNAL SIGNAL 49 SIGNAL SIGNAL                                                                                                                                                                                                                                                                                                                                                                                                                                                                                                                                                                                                                                                                                                                                                                                                                                                                                                                                                                                                                                                                                                                                                                                                                                                                                                                                                                                                                                                                                                                                                                                                                                                                                                                                                                                             |                   |        |        |
| 32 GROUND GROUND 33 SIGNAL SIGNAL 34 SIGNAL SIGNAL 35 GROUND GROUND 36 SIGNAL SIGNAL 37 SIGNAL SIGNAL 38 GROUND GROUND 39 SIGNAL SIGNAL 40 SIGNAL SIGNAL 41 GROUND GROUND 42 SIGNAL SIGNAL 43 SIGNAL SIGNAL 44 GROUND GROUND 45 SIGNAL SIGNAL 46 SIGNAL SIGNAL 47 GROUND GROUND 48 SIGNAL SIGNAL 49 SIGNAL SIGNAL                                                                                                                                                                                                                                                                                                                                                                                                                                                                                                                                                                                                                                                                                                                                                                                                                                                                                                                                                                                                                                                                                                                                                                                                                                                                                                                                                                                                                                                                                                                                                                                                                                                                                                                                                                                                              |                   |        |        |
| 33 SIGNAL SIGNAL 34 SIGNAL SIGNAL 35 GROUND GROUND 36 SIGNAL SIGNAL 37 SIGNAL SIGNAL 38 GROUND GROUND 39 SIGNAL SIGNAL 40 SIGNAL SIGNAL 41 GROUND GROUND 42 SIGNAL SIGNAL 43 SIGNAL SIGNAL 44 GROUND GROUND 45 SIGNAL SIGNAL 46 SIGNAL SIGNAL 47 GROUND GROUND 48 SIGNAL SIGNAL 49 SIGNAL SIGNAL                                                                                                                                                                                                                                                                                                                                                                                                                                                                                                                                                                                                                                                                                                                                                                                                                                                                                                                                                                                                                                                                                                                                                                                                                                                                                                                                                                                                                                                                                                                                                                                                                                                                                                                                                                                                                               |                   |        |        |
| 34 SIGNAL SIGNAL 35 GROUND GROUND 36 SIGNAL SIGNAL 37 SIGNAL SIGNAL 38 GROUND GROUND 39 SIGNAL SIGNAL 40 SIGNAL SIGNAL 41 GROUND GROUND 42 SIGNAL SIGNAL 43 SIGNAL SIGNAL 44 GROUND GROUND 45 SIGNAL SIGNAL 46 SIGNAL SIGNAL 47 GROUND GROUND 48 SIGNAL SIGNAL 49 SIGNAL SIGNAL                                                                                                                                                                                                                                                                                                                                                                                                                                                                                                                                                                                                                                                                                                                                                                                                                                                                                                                                                                                                                                                                                                                                                                                                                                                                                                                                                                                                                                                                                                                                                                                                                                                                                                                                                                                                                                                |                   |        |        |
| 35 GROUND GROUND 36 SIGNAL SIGNAL 37 SIGNAL SIGNAL 38 GROUND GROUND 39 SIGNAL SIGNAL 40 SIGNAL SIGNAL 41 GROUND GROUND 42 SIGNAL SIGNAL 43 SIGNAL SIGNAL 44 GROUND GROUND 45 SIGNAL SIGNAL 46 SIGNAL SIGNAL 47 GROUND GROUND 48 SIGNAL SIGNAL 49 SIGNAL SIGNAL                                                                                                                                                                                                                                                                                                                                                                                                                                                                                                                                                                                                                                                                                                                                                                                                                                                                                                                                                                                                                                                                                                                                                                                                                                                                                                                                                                                                                                                                                                                                                                                                                                                                                                                                                                                                                                                                 |                   |        |        |
| 36 SIGNAL SIGNAL 37 SIGNAL SIGNAL 38 GROUND GROUND 39 SIGNAL SIGNAL 40 SIGNAL SIGNAL 41 GROUND GROUND 42 SIGNAL SIGNAL 43 SIGNAL SIGNAL 44 GROUND GROUND 45 SIGNAL SIGNAL 46 SIGNAL SIGNAL 47 GROUND GROUND 48 SIGNAL SIGNAL 49 SIGNAL SIGNAL                                                                                                                                                                                                                                                                                                                                                                                                                                                                                                                                                                                                                                                                                                                                                                                                                                                                                                                                                                                                                                                                                                                                                                                                                                                                                                                                                                                                                                                                                                                                                                                                                                                                                                                                                                                                                                                                                  |                   |        |        |
| 37 SIGNAL SIGNAL 38 GROUND GROUND 39 SIGNAL SIGNAL 40 SIGNAL SIGNAL 41 GROUND GROUND 42 SIGNAL SIGNAL 43 SIGNAL SIGNAL 44 GROUND GROUND 45 SIGNAL SIGNAL 46 SIGNAL SIGNAL 47 GROUND GROUND 48 SIGNAL SIGNAL 49 SIGNAL SIGNAL                                                                                                                                                                                                                                                                                                                                                                                                                                                                                                                                                                                                                                                                                                                                                                                                                                                                                                                                                                                                                                                                                                                                                                                                                                                                                                                                                                                                                                                                                                                                                                                                                                                                                                                                                                                                                                                                                                   |                   |        |        |
| 39 SIGNAL SIGNAL 40 SIGNAL SIGNAL 41 GROUND GROUND 42 SIGNAL SIGNAL 43 SIGNAL SIGNAL 44 GROUND GROUND 45 SIGNAL SIGNAL 46 SIGNAL SIGNAL 47 GROUND GROUND 48 SIGNAL SIGNAL 49 SIGNAL SIGNAL                                                                                                                                                                                                                                                                                                                                                                                                                                                                                                                                                                                                                                                                                                                                                                                                                                                                                                                                                                                                                                                                                                                                                                                                                                                                                                                                                                                                                                                                                                                                                                                                                                                                                                                                                                                                                                                                                                                                     |                   |        |        |
| 40 SIGNAL SIGNAL 41 GROUND GROUND 42 SIGNAL SIGNAL 43 SIGNAL SIGNAL 44 GROUND GROUND 45 SIGNAL SIGNAL 46 SIGNAL SIGNAL 47 GROUND GROUND 48 SIGNAL SIGNAL 49 SIGNAL SIGNAL                                                                                                                                                                                                                                                                                                                                                                                                                                                                                                                                                                                                                                                                                                                                                                                                                                                                                                                                                                                                                                                                                                                                                                                                                                                                                                                                                                                                                                                                                                                                                                                                                                                                                                                                                                                                                                                                                                                                                      | 38                | GROUND | GROUND |
| 41 GROUND GROUND 42 SIGNAL SIGNAL 43 SIGNAL SIGNAL 44 GROUND GROUND 45 SIGNAL SIGNAL 46 SIGNAL SIGNAL 47 GROUND GROUND 48 SIGNAL SIGNAL 49 SIGNAL SIGNAL                                                                                                                                                                                                                                                                                                                                                                                                                                                                                                                                                                                                                                                                                                                                                                                                                                                                                                                                                                                                                                                                                                                                                                                                                                                                                                                                                                                                                                                                                                                                                                                                                                                                                                                                                                                                                                                                                                                                                                       | 39                | SIGNAL | SIGNAL |
| 42 SIGNAL SIGNAL 43 SIGNAL SIGNAL 44 GROUND GROUND 45 SIGNAL SIGNAL 46 SIGNAL SIGNAL 47 GROUND GROUND 48 SIGNAL SIGNAL 49 SIGNAL SIGNAL                                                                                                                                                                                                                                                                                                                                                                                                                                                                                                                                                                                                                                                                                                                                                                                                                                                                                                                                                                                                                                                                                                                                                                                                                                                                                                                                                                                                                                                                                                                                                                                                                                                                                                                                                                                                                                                                                                                                                                                        | 40                |        |        |
| 43 SIGNAL SIGNAL 44 GROUND GROUND 45 SIGNAL SIGNAL 46 SIGNAL SIGNAL 47 GROUND GROUND 48 SIGNAL SIGNAL 49 SIGNAL SIGNAL                                                                                                                                                                                                                                                                                                                                                                                                                                                                                                                                                                                                                                                                                                                                                                                                                                                                                                                                                                                                                                                                                                                                                                                                                                                                                                                                                                                                                                                                                                                                                                                                                                                                                                                                                                                                                                                                                                                                                                                                         |                   |        |        |
| 44 GROUND GROUND 45 SIGNAL SIGNAL 46 SIGNAL SIGNAL 47 GROUND GROUND 48 SIGNAL SIGNAL 49 SIGNAL SIGNAL                                                                                                                                                                                                                                                                                                                                                                                                                                                                                                                                                                                                                                                                                                                                                                                                                                                                                                                                                                                                                                                                                                                                                                                                                                                                                                                                                                                                                                                                                                                                                                                                                                                                                                                                                                                                                                                                                                                                                                                                                          |                   |        |        |
| 45 SIGNAL SIGNAL 46 SIGNAL SIGNAL 47 GROUND GROUND 48 SIGNAL SIGNAL 49 SIGNAL SIGNAL                                                                                                                                                                                                                                                                                                                                                                                                                                                                                                                                                                                                                                                                                                                                                                                                                                                                                                                                                                                                                                                                                                                                                                                                                                                                                                                                                                                                                                                                                                                                                                                                                                                                                                                                                                                                                                                                                                                                                                                                                                           |                   |        |        |
| 46 SIGNAL SIGNAL 47 GROUND GROUND 48 SIGNAL SIGNAL 49 SIGNAL SIGNAL                                                                                                                                                                                                                                                                                                                                                                                                                                                                                                                                                                                                                                                                                                                                                                                                                                                                                                                                                                                                                                                                                                                                                                                                                                                                                                                                                                                                                                                                                                                                                                                                                                                                                                                                                                                                                                                                                                                                                                                                                                                            |                   |        |        |
| 47 GROUND GROUND 48 SIGNAL SIGNAL 49 SIGNAL SIGNAL                                                                                                                                                                                                                                                                                                                                                                                                                                                                                                                                                                                                                                                                                                                                                                                                                                                                                                                                                                                                                                                                                                                                                                                                                                                                                                                                                                                                                                                                                                                                                                                                                                                                                                                                                                                                                                                                                                                                                                                                                                                                             |                   |        |        |
| 48 SIGNAL SIGNAL<br>49 SIGNAL SIGNAL                                                                                                                                                                                                                                                                                                                                                                                                                                                                                                                                                                                                                                                                                                                                                                                                                                                                                                                                                                                                                                                                                                                                                                                                                                                                                                                                                                                                                                                                                                                                                                                                                                                                                                                                                                                                                                                                                                                                                                                                                                                                                           |                   |        |        |
| 49 SIGNAL SIGNAL                                                                                                                                                                                                                                                                                                                                                                                                                                                                                                                                                                                                                                                                                                                                                                                                                                                                                                                                                                                                                                                                                                                                                                                                                                                                                                                                                                                                                                                                                                                                                                                                                                                                                                                                                                                                                                                                                                                                                                                                                                                                                                               |                   |        |        |
|                                                                                                                                                                                                                                                                                                                                                                                                                                                                                                                                                                                                                                                                                                                                                                                                                                                                                                                                                                                                                                                                                                                                                                                                                                                                                                                                                                                                                                                                                                                                                                                                                                                                                                                                                                                                                                                                                                                                                                                                                                                                                                                                |                   |        |        |
|                                                                                                                                                                                                                                                                                                                                                                                                                                                                                                                                                                                                                                                                                                                                                                                                                                                                                                                                                                                                                                                                                                                                                                                                                                                                                                                                                                                                                                                                                                                                                                                                                                                                                                                                                                                                                                                                                                                                                                                                                                                                                                                                |                   |        |        |
| 51 SIGNAL SIGNAL                                                                                                                                                                                                                                                                                                                                                                                                                                                                                                                                                                                                                                                                                                                                                                                                                                                                                                                                                                                                                                                                                                                                                                                                                                                                                                                                                                                                                                                                                                                                                                                                                                                                                                                                                                                                                                                                                                                                                                                                                                                                                                               |                   |        |        |
| 52 SIGNAL SIGNAL                                                                                                                                                                                                                                                                                                                                                                                                                                                                                                                                                                                                                                                                                                                                                                                                                                                                                                                                                                                                                                                                                                                                                                                                                                                                                                                                                                                                                                                                                                                                                                                                                                                                                                                                                                                                                                                                                                                                                                                                                                                                                                               |                   |        |        |
| 53 GROUND GROUND                                                                                                                                                                                                                                                                                                                                                                                                                                                                                                                                                                                                                                                                                                                                                                                                                                                                                                                                                                                                                                                                                                                                                                                                                                                                                                                                                                                                                                                                                                                                                                                                                                                                                                                                                                                                                                                                                                                                                                                                                                                                                                               |                   |        |        |
| 54 SIGNAL SIGNAL                                                                                                                                                                                                                                                                                                                                                                                                                                                                                                                                                                                                                                                                                                                                                                                                                                                                                                                                                                                                                                                                                                                                                                                                                                                                                                                                                                                                                                                                                                                                                                                                                                                                                                                                                                                                                                                                                                                                                                                                                                                                                                               | 5 4               | SIGNAL | SIGNAL |
| 55 SIGNAL SIGNAL                                                                                                                                                                                                                                                                                                                                                                                                                                                                                                                                                                                                                                                                                                                                                                                                                                                                                                                                                                                                                                                                                                                                                                                                                                                                                                                                                                                                                                                                                                                                                                                                                                                                                                                                                                                                                                                                                                                                                                                                                                                                                                               | 55                | SIGNAL | SIGNAL |
| 56 GROUND GROUND                                                                                                                                                                                                                                                                                                                                                                                                                                                                                                                                                                                                                                                                                                                                                                                                                                                                                                                                                                                                                                                                                                                                                                                                                                                                                                                                                                                                                                                                                                                                                                                                                                                                                                                                                                                                                                                                                                                                                                                                                                                                                                               | 56                | GROUND | GROUND |