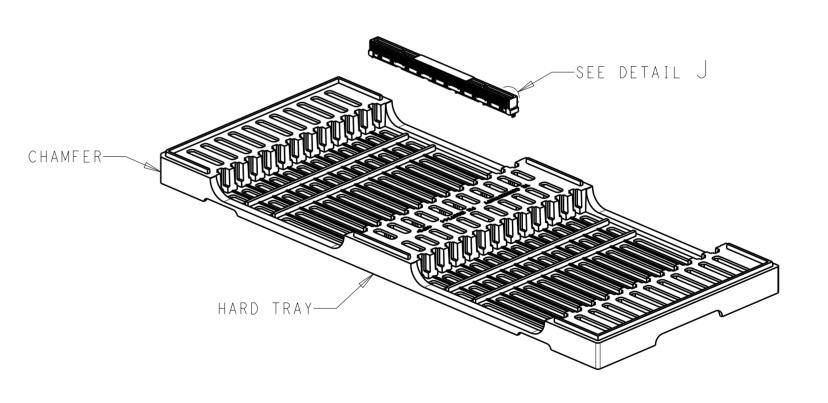

|
| 127               | SIGNAL | SIGNAL |
| 128               | GROUND | GROUND |
| 129               | SIGNAL | SIGNAL |
| 130               | SIGNAL | SIGNAL |
| 1 3 1             | GROUND | GROUND |
| 132               | SIGNAL | SIGNAL |
| 133               | SIGNAL | SIGNAL |
| 1 3 4             | GROUND | GROUND |
| 135               | SIGNAL | SIGNAL |
| 1 3 6             | SIGNAL | SIGNAL |
| 137               | GROUND | GROUND |
| 138               | SIGNAL | SIGNAL |
| 139               | SIGNAL | SIGNAL |
| 1 4 0             | GROUND | GROUND |





1. MATERIAL:
 TRAY: HIPS, COLOR: BLACK.
BOX: CORRUGATED FIBERBOARD.
 TRANSPARENT BAG: PE.

2. DIMENSIONS: TRAY: L= 330, W= 136, H= 18. BOX: L= 13.75 IN, W= 11.75 IN, H= 5.75 IN.

3. QUANITY: 24 PIECES PER TRAY. 288 PIECES PER BOX.



HARD TRAY PACKAGING SHOWN AS 2328461-1, 2328461-2 OR 1-2328461-1 SCALE 1:2

| THIS DRAWING IS A | CONTROLLED DOCUMEN                               | DWN 24APR2018 M.SHIRK 24APR2018 CHK 24APR2018 J.WESTMAN | TE Connectivity                      |
|-------------------|--------------------------------------------------|---------------------------------------------------------|--------------------------------------|
| DIMENSIONS:       | TOLERANCES UNLESS<br>OTHERWISE SPECIFIE          |                                                         | NAME RECEPTACLE CONNECTOR, VERTICAL, |
| <b>+</b>          | 0 PLC ±-<br>1 PLC ±0.1<br>2 PLC ±0.1<br>3 PLC ±- | 108-130022                                              | 280 POSITION, SLIVER 2.0             |
| Ψ -               | 4 PLC ±-<br>ANGLES ±