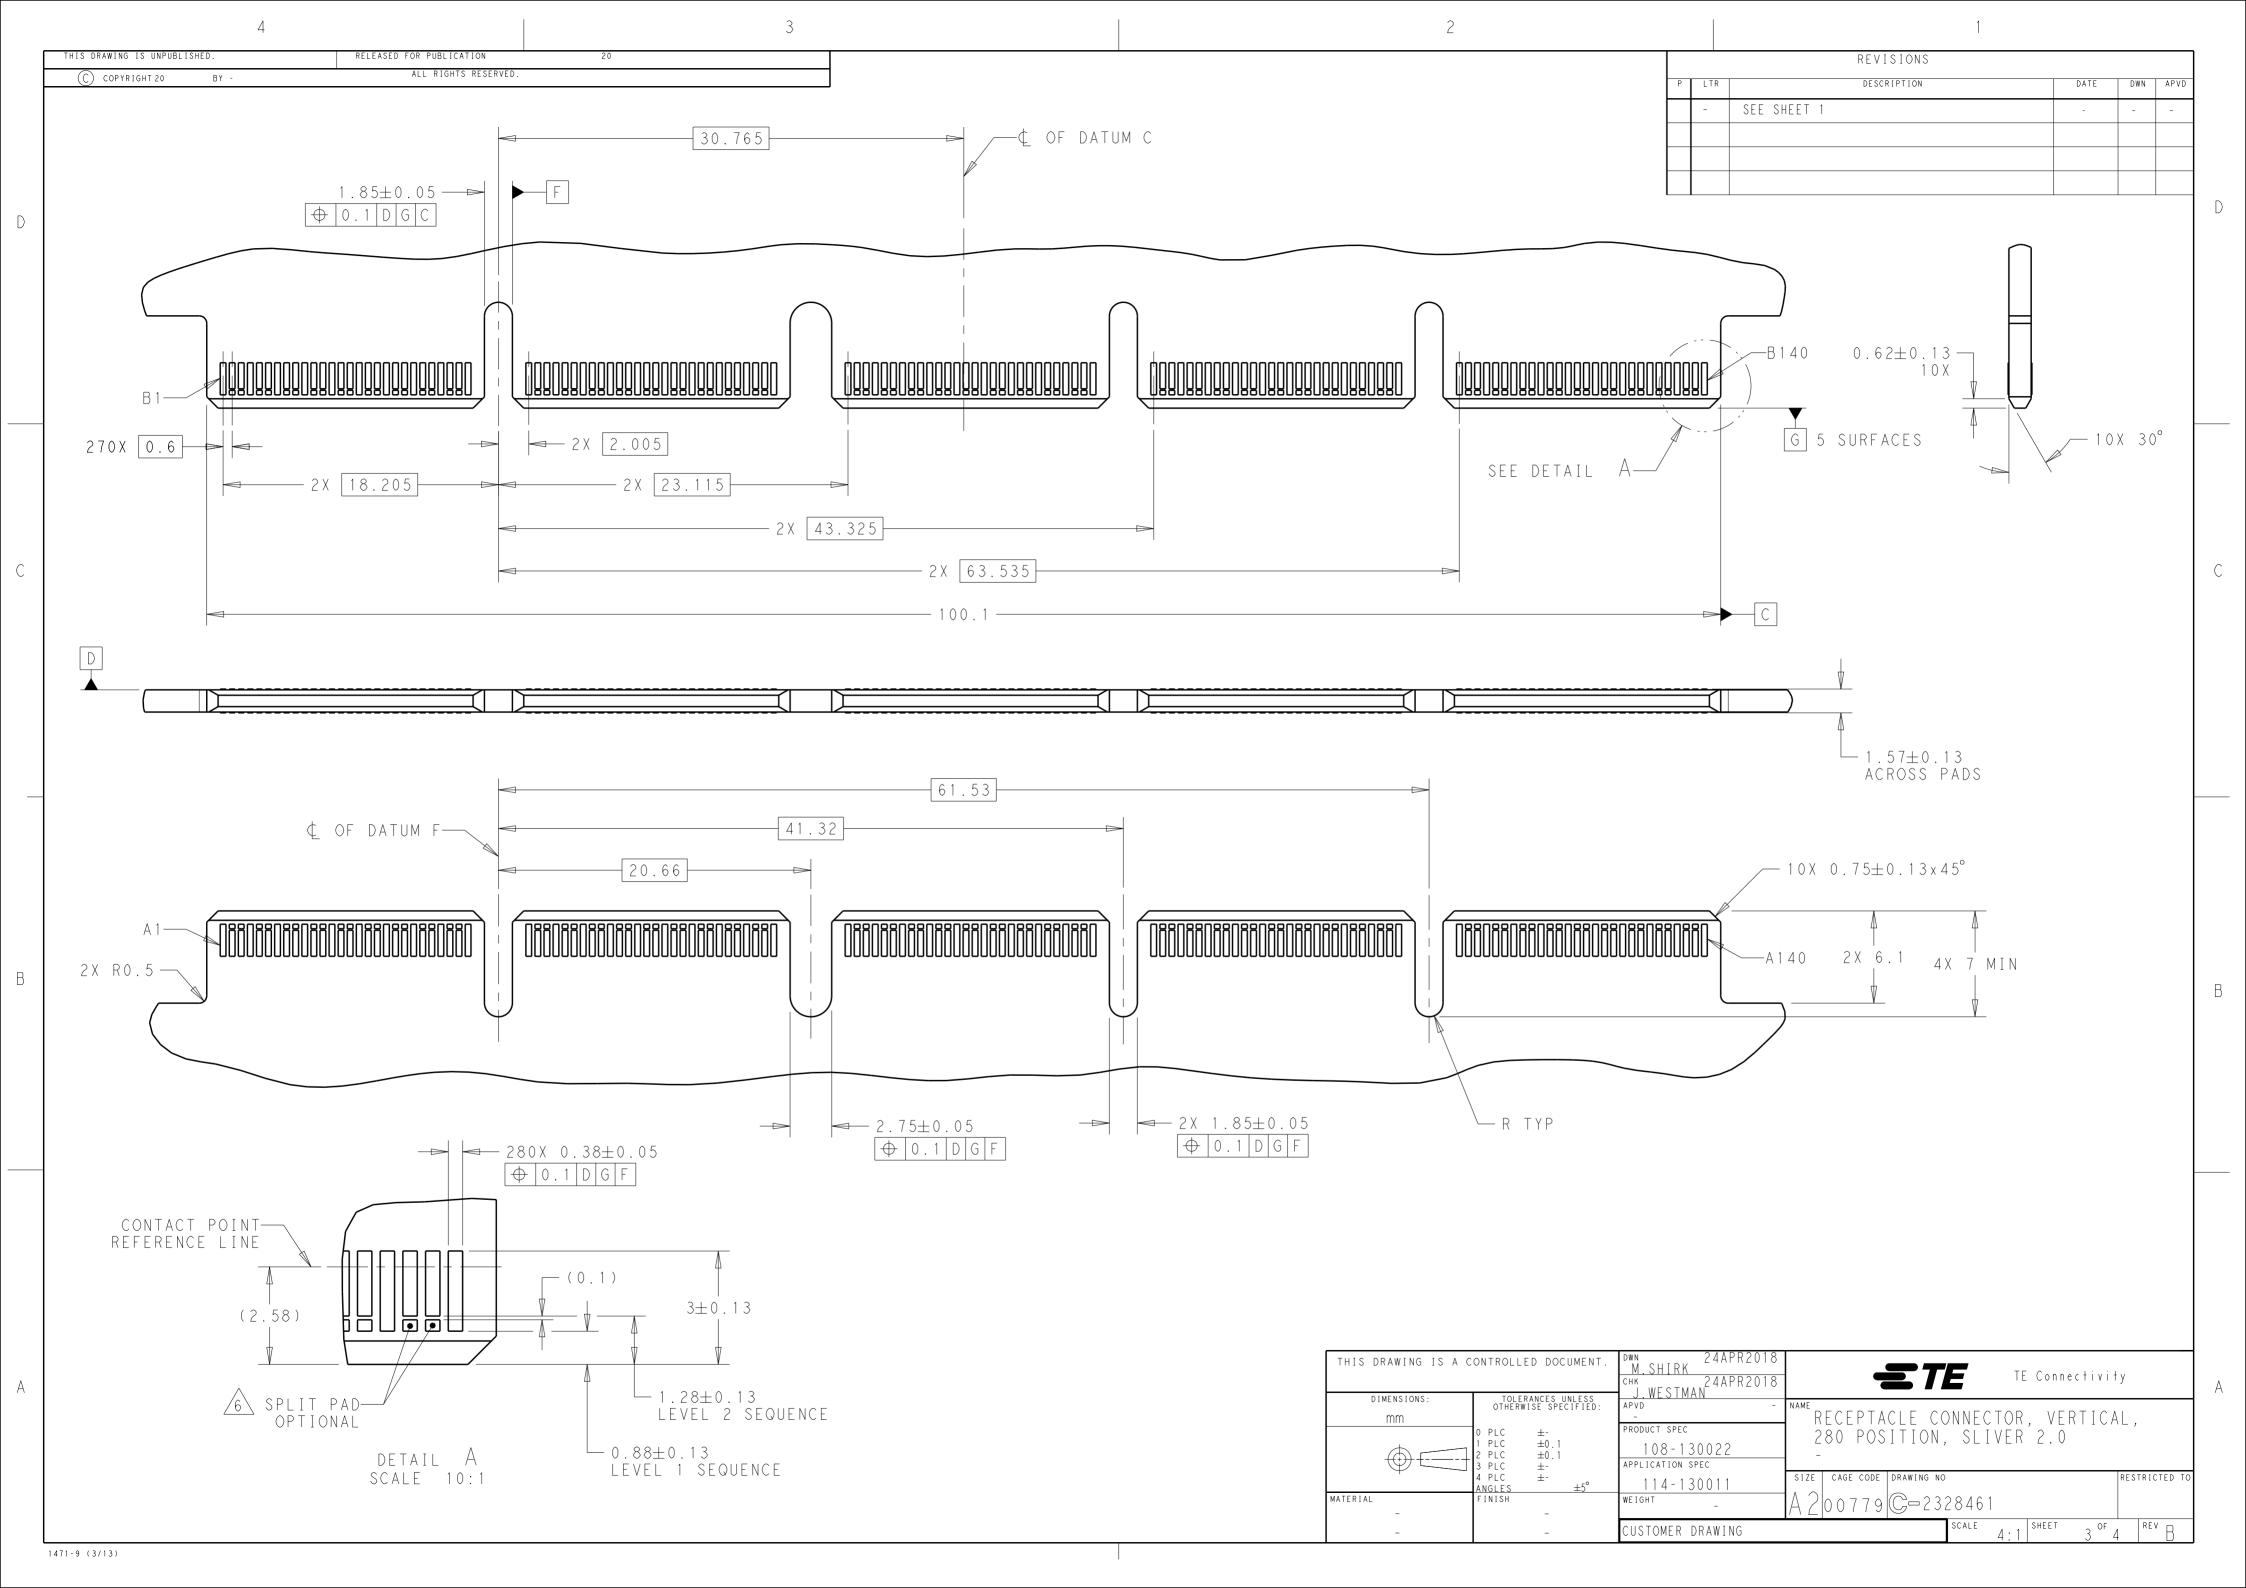

RELEASED FOR PUBLICATION C COPYRIGHT 20

| 1 GROUND GROUND 2 SIGNAL SIGNAL 3 SIGNAL SIGNAL 4 GROUND GROUND 5 SIGNAL SIGNAL 6 SIGNAL SIGNAL 7 GROUND GROUND 8 SIGNAL SIGNAL 9 SIGNAL SIGNAL 10 GROUND GROUND 11 SIGNAL SIGNAL 12 SIGNAL SIGNAL 13 GROUND GROUND 14 SIGNAL SIGNAL 15 SIGNAL SIGNAL 16 GROUND GROUND 17 SIGNAL SIGNAL 18 SIGNAL SIGNAL 19 GROUND GROUND 20 SIGNAL SIGNAL 21 SIGNAL SIGNAL 22 GROUND GROUND 20 SIGNAL SIGNAL 21 SIGNAL SIGNAL 22 GROUND GROUND 23 SIGNAL SIGNAL 24 SIGNAL SIGNAL 25 GROUND GROUND 26 SIGNAL SIGNAL 27 SIGNAL SIGNAL 28 GROUND GROUND 29 GROUND GROUND 30 SIGNAL SIGNAL 31 SIGNAL SIGNAL 32 GROUND GROUND 33 SIGNAL SIGNAL 34 SIGNAL SIGNAL 35 GROUND GROUND 36 SIGNAL SIGNAL 37 SIGNAL SIGNAL 38 GROUND GROUND 39 GROUND GROUND 30 SIGNAL SIGNAL 31 SIGNAL SIGNAL 32 GROUND GROUND 33 SIGNAL SIGNAL 34 SIGNAL SIGNAL 35 GROUND GROUND 36 SIGNAL SIGNAL 37 SIGNAL SIGNAL 38 GROUND GROUND 39 SIGNAL SIGNAL 31 SIGNAL SIGNAL 31 SIGNAL SIGNAL 32 GROUND GROUND 33 SIGNAL SIGNAL 34 SIGNAL SIGNAL 35 GROUND GROUND 36 SIGNAL SIGNAL 37 SIGNAL SIGNAL 38 GROUND GROUND 39 SIGNAL SIGNAL 31 SIGNAL SIGNAL 31 SIGNAL SIGNAL 31 SIGNAL SIGNAL 32 GROUND GROUND 34 SIGNAL SIGNAL 35 GROUND GROUND 36 SIGNAL SIGNAL 37 SIGNAL SIGNAL 38 GROUND GROUND 39 SIGNAL SIGNAL 31 SIGNAL SIGNAL 31 SIGNAL SIGNAL 31 SIGNAL SIGNAL 32 GROUND GROUND 33 SIGNAL SIGNAL 34 SIGNAL SIGNAL 35 GROUND GROUND 36 SIGNAL SIGNAL 37 SIGNAL SIGNAL 38 GROUND GROUND 39 SIGNAL SIGNAL 31 SIGNAL SIGNAL 40 SIGNAL SIGNAL 41 GROUND GROUND 42 SIGNAL SIGNAL 43 SIGNAL SIGNAL 44 GROUND GROUND 45 SIGNAL SIGNAL 46 SIGNAL SIGNAL 47 GROUND GROUND 48 SIGNAL SIGNAL                                                                                                                                                                                                                                                                                                                                                                                                                                                                                            | CONTACT<br>NUMBER | SIDE A | SIDE B |
|--------------------------------------------------------------------------------------------------------------------------------------------------------------------------------------------------------------------------------------------------------------------------------------------------------------------------------------------------------------------------------------------------------------------------------------------------------------------------------------------------------------------------------------------------------------------------------------------------------------------------------------------------------------------------------------------------------------------------------------------------------------------------------------------------------------------------------------------------------------------------------------------------------------------------------------------------------------------------------------------------------------------------------------------------------------------------------------------------------------------------------------------------------------------------------------------------------------------------------------------------------------------------------------------------------------------------------------------------------------------------------------------------------------------------------------------------------------------------------------------------------------------------------------------------------------------------------------------------------------------------------------------------------------------------------------------------------------------------------------------------------------------------------------------------------------------------------------------------------------------------------------------------------------------------------------------------------------------------------------------------------------------------------------------------------------------------------------------------------------------------------|-------------------|--------|--------|
| 2 SIGNAL SIGNAL 3 SIGNAL SIGNAL 4 GROUND GROUND 5 SIGNAL SIGNAL 6 SIGNAL SIGNAL 7 GROUND GROUND 8 SIGNAL SIGNAL 9 SIGNAL SIGNAL 10 GROUND GROUND 11 SIGNAL SIGNAL 12 SIGNAL SIGNAL 13 GROUND GROUND 14 SIGNAL SIGNAL 15 SIGNAL SIGNAL 16 GROUND GROUND 17 SIGNAL SIGNAL 18 SIGNAL SIGNAL 19 GROUND GROUND 20 SIGNAL SIGNAL 21 SIGNAL SIGNAL 22 GROUND GROUND 23 SIGNAL SIGNAL 24 SIGNAL SIGNAL 25 GROUND GROUND 26 SIGNAL SIGNAL 27 SIGNAL SIGNAL 31 SIGNAL 31 SIGNAL SIGNAL 32 GROUND GROUND 30 SIGNAL SIGNAL 31 SIGNAL SIGNAL 32 GROUND GROUND 33 SIGNAL SIGNAL 34 SIGNAL SIGNAL 35 GROUND GROUND 36 SIGNAL SIGNAL 37 SIGNAL SIGNAL 38 GROUND GROUND 39 GROUND GROUND 30 SIGNAL SIGNAL 31 SIGNAL SIGNAL 32 GROUND GROUND 33 SIGNAL SIGNAL 34 SIGNAL SIGNAL 35 GROUND GROUND 36 SIGNAL SIGNAL 37 SIGNAL SIGNAL 38 GROUND GROUND 39 SIGNAL SIGNAL 31 SIGNAL SIGNAL 31 SIGNAL SIGNAL 32 GROUND GROUND 33 SIGNAL SIGNAL 34 SIGNAL SIGNAL 35 GROUND GROUND 36 SIGNAL SIGNAL 37 SIGNAL SIGNAL 38 GROUND GROUND 39 SIGNAL SIGNAL 31 SIGNAL SIGNAL 31 SIGNAL SIGNAL 32 GROUND GROUND 33 SIGNAL SIGNAL 34 SIGNAL SIGNAL 35 GROUND GROUND 36 SIGNAL SIGNAL 37 SIGNAL SIGNAL 38 GROUND GROUND 39 SIGNAL SIGNAL 31 SIGNAL SIGNAL 31 SIGNAL SIGNAL 31 SIGNAL SIGNAL 32 GROUND GROUND 33 SIGNAL SIGNAL 34 SIGNAL SIGNAL 35 GROUND GROUND 36 SIGNAL SIGNAL 37 SIGNAL SIGNAL 38 GROUND GROUND 39 SIGNAL SIGNAL 31 SIGNAL SIGNAL 31 SIGNAL SIGNAL 32 SIGNAL SIGNAL 34 SIGNAL SIGNAL 35 GROUND GROUND 36 SIGNAL SIGNAL 37 SIGNAL SIGNAL 38 GROUND GROUND 39 SIGNAL SIGNAL 40 SIGNAL SIGNAL 41 GROUND GROUND 42 SIGNAL SIGNAL 44 GROUND GROUND 45 SIGNAL SIGNAL                                                                                                                                                                                                                                                                                                                                                                                                                                                                                 |                   | GROUND | GROUND |
| 3 SIGNAL SIGNAL 4 GROUND GROUND 5 SIGNAL SIGNAL 6 SIGNAL SIGNAL 7 GROUND GROUND 8 SIGNAL SIGNAL 9 SIGNAL SIGNAL 10 GROUND GROUND 11 SIGNAL SIGNAL 12 SIGNAL SIGNAL 13 GROUND GROUND 14 SIGNAL SIGNAL 15 SIGNAL SIGNAL 16 GROUND GROUND 17 SIGNAL SIGNAL 18 SIGNAL SIGNAL 19 GROUND GROUND 20 SIGNAL SIGNAL 21 SIGNAL SIGNAL 22 GROUND GROUND 23 SIGNAL SIGNAL 24 SIGNAL SIGNAL 25 GROUND GROUND 26 SIGNAL SIGNAL 27 SIGNAL SIGNAL 28 GROUND GROUND 29 GROUND GROUND 30 SIGNAL SIGNAL 31 SIGNAL SIGNAL 31 SIGNAL SIGNAL 32 GROUND GROUND 33 SIGNAL SIGNAL 34 SIGNAL SIGNAL 35 GROUND GROUND 30 SIGNAL SIGNAL 31 SIGNAL SIGNAL 32 GROUND GROUND 33 SIGNAL SIGNAL 34 SIGNAL SIGNAL 35 GROUND GROUND 36 SIGNAL SIGNAL 37 SIGNAL SIGNAL 38 GROUND GROUND 39 SIGNAL SIGNAL 31 SIGNAL SIGNAL 34 SIGNAL SIGNAL 35 GROUND GROUND 36 SIGNAL SIGNAL 37 SIGNAL SIGNAL 38 GROUND GROUND 39 SIGNAL SIGNAL 31 SIGNAL SIGNAL 31 SIGNAL SIGNAL 32 GROUND GROUND 33 SIGNAL SIGNAL 34 SIGNAL SIGNAL 35 GROUND GROUND 36 SIGNAL SIGNAL 37 SIGNAL SIGNAL 38 GROUND GROUND 39 SIGNAL SIGNAL 31 SIGNAL SIGNAL 31 SIGNAL SIGNAL 32 GROUND GROUND 33 SIGNAL SIGNAL 34 SIGNAL SIGNAL 35 GROUND GROUND 36 SIGNAL SIGNAL 37 SIGNAL SIGNAL 38 GROUND GROUND 39 SIGNAL SIGNAL 31 SIGNAL SIGNAL 31 SIGNAL SIGNAL 31 SIGNAL SIGNAL 32 SIGNAL SIGNAL 34 SIGNAL SIGNAL 35 GROUND GROUND 36 SIGNAL SIGNAL 37 SIGNAL SIGNAL 38 GROUND GROUND 39 SIGNAL SIGNAL 31 SIGNAL SIGNAL 31 SIGNAL SIGNAL 32 SIGNAL SIGNAL 34 SIGNAL SIGNAL 35 GROUND GROUND 36 SIGNAL SIGNAL 37 SIGNAL SIGNAL 38 GROUND GROUND 39 SIGNAL SIGNAL 31 SIGNAL SIG |                   |        |        |
| 4 GROUND GROUND 5 SIGNAL SIGNAL 6 SIGNAL SIGNAL 7 GROUND GROUND 8 SIGNAL SIGNAL 9 SIGNAL SIGNAL 10 GROUND GROUND 11 SIGNAL SIGNAL 12 SIGNAL SIGNAL 13 GROUND GROUND 14 SIGNAL SIGNAL 15 SIGNAL SIGNAL 16 GROUND GROUND 17 SIGNAL SIGNAL 18 SIGNAL SIGNAL 19 GROUND GROUND 20 SIGNAL SIGNAL 21 SIGNAL SIGNAL 22 GROUND GROUND 24 SIGNAL SIGNAL 25 GROUND GROUND 26 SIGNAL SIGNAL 27 SIGNAL SIGNAL 28 GROUND GROUND 29 GROUND GROUND 20 SIGNAL SIGNAL 31 SIGNAL 32 GROUND GROUND 30 SIGNAL SIGNAL 31 SIGNAL 32 GROUND GROUND 330 SIGNAL SIGNAL 34 SIGNAL 35 GROUND GROUND 36 SIGNAL SIGNAL 37 SIGNAL SIGNAL 38 GROUND GROUND 39 GROUND GROUND 30 SIGNAL SIGNAL 31 SIGNAL SIGNAL 31 SIGNAL SIGNAL 32 GROUND GROUND 33 SIGNAL SIGNAL 34 SIGNAL SIGNAL 35 GROUND GROUND 36 SIGNAL SIGNAL 37 SIGNAL SIGNAL 38 GROUND GROUND 39 SIGNAL SIGNAL 31 SIGNAL SIGNAL 31 SIGNAL SIGNAL 32 GROUND GROUND 33 SIGNAL SIGNAL 34 SIGNAL SIGNAL 35 GROUND GROUND 36 SIGNAL SIGNAL 37 SIGNAL SIGNAL 38 GROUND GROUND 39 SIGNAL SIGNAL 31 SIGNAL SIGNAL 31 SIGNAL SIGNAL 32 GROUND GROUND 34 SIGNAL SIGNAL 35 GROUND GROUND 36 SIGNAL SIGNAL 37 SIGNAL SIGNAL 38 GROUND GROUND 39 SIGNAL SIGNAL 40 SIGNAL SIGNAL 41 GROUND GROUND 42 SIGNAL SIGNAL 43 SIGNAL SIGNAL 44 GROUND GROUND 45 SIGNAL SIGNAL 46 SIGNAL SIGNAL 47 GROUND GROUND                                                                                                                                                                                                                                                                                                                                                                                                                                                                                                                                                                                                                                                                                                                                                                                                              |                   |        |        |
| 5 SIGNAL SIGNAL 6 SIGNAL SIGNAL 7 GROUND GROUND 8 SIGNAL SIGNAL 9 SIGNAL SIGNAL 10 GROUND GROUND 11 SIGNAL SIGNAL 12 SIGNAL SIGNAL 13 GROUND GROUND 14 SIGNAL SIGNAL 15 SIGNAL SIGNAL 16 GROUND GROUND 17 SIGNAL SIGNAL 18 SIGNAL SIGNAL 19 GROUND GROUND 20 SIGNAL SIGNAL 21 SIGNAL SIGNAL 22 GROUND GROUND 20 SIGNAL SIGNAL 21 SIGNAL SIGNAL 22 GROUND GROUND 23 SIGNAL SIGNAL 24 SIGNAL SIGNAL 25 GROUND GROUND 26 SIGNAL SIGNAL 27 SIGNAL SIGNAL 28 GROUND GROUND 29 GROUND GROUND 30 SIGNAL SIGNAL 31 SIGNAL SIGNAL 32 GROUND GROUND 330 SIGNAL SIGNAL 34 SIGNAL SIGNAL 35 GROUND GROUND 36 SIGNAL SIGNAL 37 SIGNAL SIGNAL 38 GROUND GROUND 39 GROUND GROUND 30 SIGNAL SIGNAL 31 SIGNAL SIGNAL 31 SIGNAL SIGNAL 32 GROUND GROUND 33 SIGNAL SIGNAL 34 SIGNAL SIGNAL 35 GROUND GROUND 36 SIGNAL SIGNAL 37 SIGNAL SIGNAL 38 GROUND GROUND 39 SIGNAL SIGNAL 31 SIGNAL SIGNAL 31 SIGNAL SIGNAL 32 GROUND GROUND 33 SIGNAL SIGNAL 34 SIGNAL SIGNAL 35 GROUND GROUND 36 SIGNAL SIGNAL 37 SIGNAL SIGNAL 38 GROUND GROUND 39 SIGNAL SIGNAL 31 SIGNAL SIGNAL 31 GROUND GROUND 32 SIGNAL SIGNAL 34 SIGNAL SIGNAL 35 GROUND GROUND 36 SIGNAL SIGNAL 37 SIGNAL SIGNAL 38 GROUND GROUND 39 SIGNAL SIGNAL 40 SIGNAL SIGNAL 41 GROUND GROUND 42 SIGNAL SIGNAL 43 SIGNAL SIGNAL 44 GROUND GROUND 45 SIGNAL SIGNAL 46 SIGNAL SIGNAL                                                                                                                                                                                                                                                                                                                                                                                                                                                                                                                                                                                                                                                                                                                                                                                                         |                   |        |        |
| 7 GROUND GROUND 8 SIGNAL SIGNAL 9 SIGNAL SIGNAL 10 GROUND GROUND 11 SIGNAL SIGNAL 12 SIGNAL SIGNAL 13 GROUND GROUND 14 SIGNAL SIGNAL 15 SIGNAL SIGNAL 16 GROUND GROUND 17 SIGNAL SIGNAL 18 SIGNAL SIGNAL 19 GROUND GROUND 20 SIGNAL SIGNAL 21 SIGNAL SIGNAL 22 GROUND GROUND 23 SIGNAL SIGNAL 24 SIGNAL SIGNAL 25 GROUND GROUND 26 SIGNAL SIGNAL 27 SIGNAL SIGNAL 28 GROUND GROUND 29 GROUND GROUND 30 SIGNAL SIGNAL 31 SIGNAL SIGNAL 32 GROUND GROUND 30 SIGNAL SIGNAL 31 SIGNAL SIGNAL 31 SIGNAL SIGNAL 32 GROUND GROUND 30 SIGNAL SIGNAL 31 SIGNAL SIGNAL 31 SIGNAL SIGNAL 32 GROUND GROUND 30 SIGNAL SIGNAL 31 SIGNAL SIGNAL 31 SIGNAL SIGNAL 32 GROUND GROUND 33 SIGNAL SIGNAL 34 SIGNAL SIGNAL 35 GROUND GROUND 36 SIGNAL SIGNAL 37 SIGNAL SIGNAL 38 GROUND GROUND 39 SIGNAL SIGNAL 31 SIGNAL SIGNAL 31 SIGNAL SIGNAL 32 GROUND GROUND 33 SIGNAL SIGNAL 34 SIGNAL SIGNAL 35 GROUND GROUND 36 SIGNAL SIGNAL 37 SIGNAL SIGNAL 38 GROUND GROUND 39 SIGNAL SIGNAL 31 SIGNAL SIGNAL 31 SIGNAL SIGNAL 32 SIGNAL SIGNAL 34 SIGNAL SIGNAL 35 GROUND GROUND 36 SIGNAL SIGNAL 37 SIGNAL SIGNAL 38 GROUND GROUND 39 SIGNAL SIGNAL 40 SIGNAL SIGNAL 41 GROUND GROUND 42 SIGNAL SIGNAL 43 SIGNAL SIGNAL 44 GROUND GROUND 45 SIGNAL SIGNAL                                                                                                                                                                                                                                                                                                                                                                                                                                                                                                                                                                                                                                                                                                                                                                                                                                                                                             | 5                 |        |        |
| 8 SIGNAL SIGNAL 9 SIGNAL SIGNAL 10 GROUND GROUND 11 SIGNAL SIGNAL 12 SIGNAL SIGNAL 13 GROUND GROUND 14 SIGNAL SIGNAL 15 SIGNAL SIGNAL 16 GROUND GROUND 17 SIGNAL SIGNAL 18 SIGNAL SIGNAL 19 GROUND GROUND 20 SIGNAL SIGNAL 21 SIGNAL SIGNAL 22 GROUND GROUND 23 SIGNAL SIGNAL 24 SIGNAL SIGNAL 25 GROUND GROUND 26 SIGNAL SIGNAL 27 SIGNAL SIGNAL 28 GROUND GROUND 29 GROUND GROUND 30 SIGNAL SIGNAL 31 SIGNAL SIGNAL 31 SIGNAL SIGNAL 32 GROUND GROUND 30 SIGNAL SIGNAL 31 SIGNAL SIGNAL 32 GROUND GROUND 30 SIGNAL SIGNAL 31 SIGNAL SIGNAL 31 SIGNAL SIGNAL 32 GROUND GROUND 30 SIGNAL SIGNAL 31 SIGNAL SIGNAL 32 GROUND GROUND 33 SIGNAL SIGNAL 34 SIGNAL SIGNAL 35 GROUND GROUND 36 SIGNAL SIGNAL 37 SIGNAL SIGNAL 38 GROUND GROUND 39 SIGNAL SIGNAL 31 SIGNAL SIGNAL 34 SIGNAL SIGNAL 35 GROUND GROUND 36 SIGNAL SIGNAL 37 SIGNAL SIGNAL 38 GROUND GROUND 39 SIGNAL SIGNAL 31 GROUND GROUND 39 SIGNAL SIGNAL 31 GROUND GROUND 31 GROUND GROUND 32 SIGNAL SIGNAL 33 SIGNAL SIGNAL 34 SIGNAL SIGNAL 35 GROUND GROUND 36 SIGNAL SIGNAL 37 SIGNAL SIGNAL 38 GROUND GROUND 39 SIGNAL SIGNAL 40 SIGNAL SIGNAL 41 GROUND GROUND 42 SIGNAL SIGNAL 43 SIGNAL SIGNAL 44 GROUND GROUND 45 SIGNAL SIGNAL 46 SIGNAL SIGNAL 47 GROUND GROUND 48 SIGNAL SIGNAL                                                                                                                                                                                                                                                                                                                                                                                                                                                                                                                                                                                                                                                                                                                                                                                                                                                                           | 6                 | SIGNAL | SIGNAL |
| 9 SIGNAL SIGNAL 10 GROUND GROUND 11 SIGNAL SIGNAL 12 SIGNAL SIGNAL 13 GROUND GROUND 14 SIGNAL SIGNAL 15 SIGNAL SIGNAL 16 GROUND GROUND 17 SIGNAL SIGNAL 18 SIGNAL SIGNAL 19 GROUND GROUND 20 SIGNAL SIGNAL 21 SIGNAL SIGNAL 22 GROUND GROUND 23 SIGNAL SIGNAL 24 SIGNAL SIGNAL 25 GROUND GROUND 26 SIGNAL SIGNAL 27 SIGNAL SIGNAL 28 GROUND GROUND 29 GROUND GROUND 30 SIGNAL SIGNAL 31 SIGNAL SIGNAL 31 SIGNAL SIGNAL 32 GROUND GROUND 30 SIGNAL SIGNAL 31 SIGNAL SIGNAL 31 SIGNAL SIGNAL 32 GROUND GROUND 30 SIGNAL SIGNAL 31 SIGNAL SIGNAL 31 SIGNAL SIGNAL 32 GROUND GROUND 30 SIGNAL SIGNAL 31 SIGNAL SIGNAL 32 GROUND GROUND 33 SIGNAL SIGNAL 34 SIGNAL SIGNAL 35 GROUND GROUND 36 SIGNAL SIGNAL 37 SIGNAL SIGNAL 38 GROUND GROUND 39 SIGNAL SIGNAL 31 SIGNAL SIGNAL 34 SIGNAL SIGNAL 35 GROUND GROUND 36 SIGNAL SIGNAL 37 SIGNAL SIGNAL 38 GROUND GROUND 39 SIGNAL SIGNAL 31 GROUND GROUND 39 SIGNAL SIGNAL 31 GROUND GROUND 39 SIGNAL SIGNAL 31 GROUND GROUND 42 SIGNAL SIGNAL 41 GROUND GROUND 42 SIGNAL SIGNAL 43 SIGNAL SIGNAL 44 GROUND GROUND 45 SIGNAL SIGNAL 47 GROUND GROUND 48 SIGNAL SIGNAL                                                                                                                                                                                                                                                                                                                                                                                                                                                                                                                                                                                                                                                                                                                                                                                                                                                                                                                                                                                                                  | 7                 | GROUND | GROUND |
| 10 GROUND GROUND 11 SIGNAL SIGNAL 12 SIGNAL SIGNAL 13 GROUND GROUND 14 SIGNAL SIGNAL 15 SIGNAL SIGNAL 16 GROUND GROUND 17 SIGNAL SIGNAL 18 SIGNAL SIGNAL 19 GROUND GROUND 20 SIGNAL SIGNAL 21 SIGNAL SIGNAL 22 GROUND GROUND 23 SIGNAL SIGNAL 24 SIGNAL SIGNAL 25 GROUND GROUND 26 SIGNAL SIGNAL 27 SIGNAL SIGNAL 28 GROUND GROUND 29 GROUND GROUND 30 SIGNAL SIGNAL 31 SIGNAL SIGNAL 31 SIGNAL SIGNAL 32 GROUND GROUND 30 SIGNAL SIGNAL 31 SIGNAL SIGNAL 31 SIGNAL SIGNAL 32 GROUND GROUND 30 SIGNAL SIGNAL 31 SIGNAL SIGNAL 32 GROUND GROUND 33 SIGNAL SIGNAL 34 SIGNAL SIGNAL 35 GROUND GROUND 36 SIGNAL SIGNAL 37 SIGNAL SIGNAL 38 GROUND GROUND 39 SIGNAL SIGNAL 40 SIGNAL SIGNAL 41 GROUND GROUND 42 SIGNAL SIGNAL 44 GROUND GROUND 45 SIGNAL SIGNAL 46 SIGNAL SIGNAL 47 GROUND GROUND 48 SIGNAL SIGNAL 47 GROUND GROUND 48 SIGNAL SIGNAL                                                                                                                                                                                                                                                                                                                                                                                                                                                                                                                                                                                                                                                                                                                                                                                                                                                                                                                                                                                                                                                                                                                                                                                                                                                                                | 8                 | SIGNAL | SIGNAL |
| 11 SIGNAL SIGNAL 12 SIGNAL SIGNAL 13 GROUND GROUND 14 SIGNAL SIGNAL 15 SIGNAL SIGNAL 16 GROUND GROUND 17 SIGNAL SIGNAL 18 SIGNAL SIGNAL 19 GROUND GROUND 20 SIGNAL SIGNAL 21 SIGNAL SIGNAL 22 GROUND GROUND 23 SIGNAL SIGNAL 24 SIGNAL SIGNAL 25 GROUND GROUND 26 SIGNAL SIGNAL 27 SIGNAL SIGNAL 28 GROUND GROUND 29 GROUND GROUND 30 SIGNAL SIGNAL 31 SIGNAL SIGNAL 31 SIGNAL SIGNAL 32 GROUND GROUND 30 SIGNAL SIGNAL 31 SIGNAL SIGNAL 31 SIGNAL SIGNAL 32 GROUND GROUND 30 SIGNAL SIGNAL 31 SIGNAL SIGNAL 32 GROUND GROUND 33 SIGNAL SIGNAL 34 SIGNAL SIGNAL 35 GROUND GROUND 36 SIGNAL SIGNAL 37 SIGNAL SIGNAL 38 GROUND GROUND 39 SIGNAL SIGNAL 40 SIGNAL SIGNAL 41 GROUND GROUND 42 SIGNAL SIGNAL 44 GROUND GROUND 45 SIGNAL SIGNAL 46 SIGNAL SIGNAL 47 GROUND GROUND 48 SIGNAL SIGNAL                                                                                                                                                                                                                                                                                                                                                                                                                                                                                                                                                                                                                                                                                                                                                                                                                                                                                                                                                                                                                                                                                                                                                                                                                                                                                                                                   | 9                 |        | SIGNAL |
| 12 SIGNAL SIGNAL 13 GROUND GROUND 14 SIGNAL SIGNAL 15 SIGNAL SIGNAL 16 GROUND GROUND 17 SIGNAL SIGNAL 18 SIGNAL SIGNAL 19 GROUND GROUND 20 SIGNAL SIGNAL 21 SIGNAL SIGNAL 22 GROUND GROUND 23 SIGNAL SIGNAL 24 SIGNAL SIGNAL 25 GROUND GROUND 26 SIGNAL SIGNAL 27 SIGNAL SIGNAL 27 SIGNAL SIGNAL 28 GROUND GROUND 29 GROUND GROUND 30 SIGNAL SIGNAL 31 SIGNAL SIGNAL 31 SIGNAL SIGNAL 32 GROUND GROUND 30 SIGNAL SIGNAL 31 SIGNAL SIGNAL 31 SIGNAL SIGNAL 32 GROUND GROUND 30 SIGNAL SIGNAL 31 SIGNAL SIGNAL 31 SIGNAL SIGNAL 32 GROUND GROUND 33 SIGNAL SIGNAL 34 SIGNAL SIGNAL 35 GROUND GROUND 36 SIGNAL SIGNAL 37 SIGNAL SIGNAL 38 GROUND GROUND 39 SIGNAL SIGNAL 40 SIGNAL SIGNAL 41 GROUND GROUND 42 SIGNAL SIGNAL 40 SIGNAL SIGNAL 41 GROUND GROUND 42 SIGNAL SIGNAL 44 GROUND GROUND 45 SIGNAL SIGNAL 46 SIGNAL SIGNAL 47 GROUND GROUND 48 SIGNAL SIGNAL 47 GROUND GROUND 48 SIGNAL SIGNAL                                                                                                                                                                                                                                                                                                                                                                                                                                                                                                                                                                                                                                                                                                                                                                                                                                                                                                                                                                                                                                                                                                                                                                                                                             |                   |        |        |
| 13 GROUND GROUND 14 SIGNAL SIGNAL 15 SIGNAL SIGNAL 16 GROUND GROUND 17 SIGNAL SIGNAL 18 SIGNAL SIGNAL 19 GROUND GROUND 20 SIGNAL SIGNAL 21 SIGNAL SIGNAL 22 GROUND GROUND 23 SIGNAL SIGNAL 24 SIGNAL SIGNAL 25 GROUND GROUND 26 SIGNAL SIGNAL 27 SIGNAL SIGNAL 27 SIGNAL SIGNAL 28 GROUND GROUND 30 SIGNAL SIGNAL 31 SIGNAL SIGNAL 31 SIGNAL SIGNAL 32 GROUND GROUND 30 SIGNAL SIGNAL 31 SIGNAL SIGNAL 31 SIGNAL SIGNAL 32 GROUND GROUND 33 SIGNAL SIGNAL 31 SIGNAL SIGNAL 32 GROUND GROUND 33 SIGNAL SIGNAL 34 SIGNAL SIGNAL 35 GROUND GROUND 36 SIGNAL SIGNAL 37 SIGNAL SIGNAL 38 GROUND GROUND 39 SIGNAL SIGNAL 40 SIGNAL SIGNAL 41 GROUND GROUND 42 SIGNAL SIGNAL 44 GROUND GROUND 45 SIGNAL SIGNAL 46 SIGNAL SIGNAL 47 GROUND GROUND 48 SIGNAL SIGNAL 47 GROUND GROUND 48 SIGNAL SIGNAL                                                                                                                                                                                                                                                                                                                                                                                                                                                                                                                                                                                                                                                                                                                                                                                                                                                                                                                                                                                                                                                                                                                                                                                                                                                                                                                                   |                   | +      | -      |
| 14 SIGNAL SIGNAL 15 SIGNAL SIGNAL 16 GROUND GROUND 17 SIGNAL SIGNAL 18 SIGNAL SIGNAL 19 GROUND GROUND 20 SIGNAL SIGNAL 21 SIGNAL SIGNAL 22 GROUND GROUND 23 SIGNAL SIGNAL 24 SIGNAL SIGNAL 25 GROUND GROUND 26 SIGNAL SIGNAL 27 SIGNAL SIGNAL 27 SIGNAL SIGNAL 28 GROUND GROUND 29 GROUND GROUND 30 SIGNAL SIGNAL 31 SIGNAL SIGNAL 31 SIGNAL SIGNAL 32 GROUND GROUND 33 SIGNAL SIGNAL 31 SIGNAL SIGNAL 32 GROUND GROUND 33 SIGNAL SIGNAL 34 SIGNAL SIGNAL 35 GROUND GROUND 36 SIGNAL SIGNAL 37 SIGNAL SIGNAL 38 GROUND GROUND 36 SIGNAL SIGNAL 37 SIGNAL SIGNAL 38 GROUND GROUND 39 SIGNAL SIGNAL 40 SIGNAL SIGNAL 41 GROUND GROUND 42 SIGNAL SIGNAL 40 SIGNAL SIGNAL 41 GROUND GROUND 42 SIGNAL SIGNAL 44 GROUND GROUND 45 SIGNAL SIGNAL 46 SIGNAL SIGNAL 47 GROUND GROUND 48 SIGNAL SIGNAL 47 GROUND GROUND 48 SIGNAL SIGNAL                                                                                                                                                                                                                                                                                                                                                                                                                                                                                                                                                                                                                                                                                                                                                                                                                                                                                                                                                                                                                                                                                                                                                                                                                                                                                                 |                   |        |        |
| 15 SIGNAL SIGNAL 16 GROUND GROUND 17 SIGNAL SIGNAL 18 SIGNAL SIGNAL 19 GROUND GROUND 20 SIGNAL SIGNAL 21 SIGNAL SIGNAL 22 GROUND GROUND 23 SIGNAL SIGNAL 24 SIGNAL SIGNAL 25 GROUND GROUND 26 SIGNAL SIGNAL 27 SIGNAL SIGNAL 27 SIGNAL SIGNAL 28 GROUND GROUND 29 GROUND GROUND 30 SIGNAL SIGNAL 31 SIGNAL SIGNAL 31 SIGNAL SIGNAL 32 GROUND GROUND 33 SIGNAL SIGNAL 34 SIGNAL SIGNAL 35 GROUND GROUND 36 SIGNAL SIGNAL 37 SIGNAL SIGNAL 38 GROUND GROUND 39 SIGNAL SIGNAL 40 SIGNAL SIGNAL 41 GROUND GROUND 42 SIGNAL SIGNAL 43 SIGNAL SIGNAL 44 GROUND GROUND 45 SIGNAL SIGNAL 46 SIGNAL SIGNAL 47 GROUND GROUND 48 SIGNAL SIGNAL 49 SIGNAL SIGNAL                                                                                                                                                                                                                                                                                                                                                                                                                                                                                                                                                                                                                                                                                                                                                                                                                                                                                                                                                                                                                                                                                                                                                                                                                                                                                                                                                                                                                                                                           |                   |        | -      |
| 16 GROUND GROUND 17 SIGNAL SIGNAL 18 SIGNAL SIGNAL 19 GROUND GROUND 20 SIGNAL SIGNAL 21 SIGNAL SIGNAL 22 GROUND GROUND 23 SIGNAL SIGNAL 24 SIGNAL SIGNAL 25 GROUND GROUND 26 SIGNAL SIGNAL 27 SIGNAL SIGNAL 28 GROUND GROUND 30 SIGNAL SIGNAL 31 SIGNAL SIGNAL 31 SIGNAL SIGNAL 32 GROUND GROUND 30 SIGNAL SIGNAL 31 SIGNAL SIGNAL 31 SIGNAL SIGNAL 32 GROUND GROUND 33 SIGNAL SIGNAL 34 SIGNAL SIGNAL 35 GROUND GROUND 36 SIGNAL SIGNAL 37 SIGNAL SIGNAL 38 GROUND GROUND 39 SIGNAL SIGNAL 40 SIGNAL SIGNAL 41 GROUND GROUND 42 SIGNAL SIGNAL 41 GROUND GROUND 42 SIGNAL SIGNAL 43 SIGNAL SIGNAL 44 GROUND GROUND 45 SIGNAL SIGNAL 46 SIGNAL SIGNAL 47 GROUND GROUND 48 SIGNAL SIGNAL                                                                                                                                                                                                                                                                                                                                                                                                                                                                                                                                                                                                                                                                                                                                                                                                                                                                                                                                                                                                                                                                                                                                                                                                                                                                                                                                                                                                                                         |                   |        |        |
| 17 SIGNAL SIGNAL 18 SIGNAL SIGNAL 19 GROUND GROUND 20 SIGNAL SIGNAL 21 SIGNAL SIGNAL 22 GROUND GROUND 23 SIGNAL SIGNAL 24 SIGNAL SIGNAL 25 GROUND GROUND 26 SIGNAL SIGNAL 27 SIGNAL SIGNAL 28 GROUND GROUND 30 SIGNAL SIGNAL 31 SIGNAL SIGNAL 31 SIGNAL SIGNAL 32 GROUND GROUND 33 SIGNAL SIGNAL 31 SIGNAL SIGNAL 31 SIGNAL SIGNAL 32 GROUND GROUND 33 SIGNAL SIGNAL 34 SIGNAL SIGNAL 35 GROUND GROUND 36 SIGNAL SIGNAL 37 SIGNAL SIGNAL 37 SIGNAL SIGNAL 38 GROUND GROUND 39 SIGNAL SIGNAL 40 SIGNAL SIGNAL 41 GROUND GROUND 42 SIGNAL SIGNAL 44 GROUND GROUND 45 SIGNAL SIGNAL 46 SIGNAL SIGNAL 47 GROUND GROUND 48 SIGNAL SIGNAL 49 SIGNAL SIGNAL                                                                                                                                                                                                                                                                                                                                                                                                                                                                                                                                                                                                                                                                                                                                                                                                                                                                                                                                                                                                                                                                                                                                                                                                                                                                                                                                                                                                                                                                           |                   |        |        |
| 18 SIGNAL SIGNAL 19 GROUND GROUND 20 SIGNAL SIGNAL 21 SIGNAL SIGNAL 22 GROUND GROUND 23 SIGNAL SIGNAL 24 SIGNAL SIGNAL 25 GROUND GROUND 26 SIGNAL SIGNAL 27 SIGNAL SIGNAL 28 GROUND GROUND 29 GROUND GROUND 30 SIGNAL SIGNAL 31 SIGNAL SIGNAL 31 SIGNAL SIGNAL 32 GROUND GROUND 33 SIGNAL SIGNAL 34 SIGNAL SIGNAL 35 GROUND GROUND 36 SIGNAL SIGNAL 37 SIGNAL SIGNAL 38 GROUND GROUND 39 SIGNAL SIGNAL 37 SIGNAL SIGNAL 37 SIGNAL SIGNAL 38 GROUND GROUND 39 SIGNAL SIGNAL 40 SIGNAL SIGNAL 41 GROUND GROUND 42 SIGNAL SIGNAL 41 GROUND GROUND 42 SIGNAL SIGNAL 43 SIGNAL SIGNAL 44 GROUND GROUND 45 SIGNAL SIGNAL 46 SIGNAL SIGNAL 47 GROUND GROUND 48 SIGNAL SIGNAL                                                                                                                                                                                                                                                                                                                                                                                                                                                                                                                                                                                                                                                                                                                                                                                                                                                                                                                                                                                                                                                                                                                                                                                                                                                                                                                                                                                                                                                          |                   |        |        |
| 19 GROUND GROUND 20 SIGNAL SIGNAL 21 SIGNAL SIGNAL 22 GROUND GROUND 23 SIGNAL SIGNAL 24 SIGNAL SIGNAL 25 GROUND GROUND 26 SIGNAL SIGNAL 27 SIGNAL SIGNAL 28 GROUND GROUND 30 SIGNAL SIGNAL 31 SIGNAL SIGNAL 31 SIGNAL SIGNAL 32 GROUND GROUND 30 SIGNAL SIGNAL 31 SIGNAL SIGNAL 32 GROUND GROUND 33 SIGNAL SIGNAL 34 SIGNAL SIGNAL 35 GROUND GROUND 36 SIGNAL SIGNAL 37 SIGNAL SIGNAL 38 GROUND GROUND 39 SIGNAL SIGNAL 40 SIGNAL SIGNAL 41 GROUND GROUND 42 SIGNAL SIGNAL 41 GROUND GROUND 42 SIGNAL SIGNAL 44 GROUND GROUND 45 SIGNAL SIGNAL 46 SIGNAL SIGNAL 47 GROUND GROUND 48 SIGNAL SIGNAL                                                                                                                                                                                                                                                                                                                                                                                                                                                                                                                                                                                                                                                                                                                                                                                                                                                                                                                                                                                                                                                                                                                                                                                                                                                                                                                                                                                                                                                                                                                              |                   |        |        |
| 20 SIGNAL SIGNAL 21 SIGNAL SIGNAL 22 GROUND GROUND 23 SIGNAL SIGNAL 24 SIGNAL SIGNAL 25 GROUND GROUND 26 SIGNAL SIGNAL 27 SIGNAL SIGNAL 28 GROUND GROUND 29 GROUND GROUND 30 SIGNAL SIGNAL 31 SIGNAL SIGNAL 31 SIGNAL SIGNAL 32 GROUND GROUND 33 SIGNAL SIGNAL 34 SIGNAL SIGNAL 35 GROUND GROUND 36 SIGNAL SIGNAL 37 SIGNAL SIGNAL 38 GROUND GROUND 39 SIGNAL SIGNAL 40 SIGNAL SIGNAL 40 SIGNAL SIGNAL 41 GROUND GROUND 42 SIGNAL SIGNAL 44 GROUND GROUND 45 SIGNAL SIGNAL 46 SIGNAL SIGNAL 47 GROUND GROUND 48 SIGNAL SIGNAL 49 SIGNAL SIGNAL                                                                                                                                                                                                                                                                                                                                                                                                                                                                                                                                                                                                                                                                                                                                                                                                                                                                                                                                                                                                                                                                                                                                                                                                                                                                                                                                                                                                                                                                                                                                                                                 |                   |        |        |
| 21 SIGNAL SIGNAL 22 GROUND GROUND 23 SIGNAL SIGNAL 24 SIGNAL SIGNAL 25 GROUND GROUND 26 SIGNAL SIGNAL 27 SIGNAL SIGNAL 28 GROUND GROUND 30 SIGNAL SIGNAL 31 SIGNAL SIGNAL 31 SIGNAL SIGNAL 32 GROUND GROUND 33 SIGNAL SIGNAL 34 SIGNAL SIGNAL 35 GROUND GROUND 36 SIGNAL SIGNAL 37 SIGNAL SIGNAL 38 GROUND GROUND 39 SIGNAL SIGNAL 40 SIGNAL SIGNAL 40 SIGNAL SIGNAL 41 GROUND GROUND 42 SIGNAL SIGNAL 44 GROUND GROUND 45 SIGNAL SIGNAL 46 SIGNAL SIGNAL 47 GROUND GROUND 48 SIGNAL SIGNAL                                                                                                                                                                                                                                                                                                                                                                                                                                                                                                                                                                                                                                                                                                                                                                                                                                                                                                                                                                                                                                                                                                                                                                                                                                                                                                                                                                                                                                                                                                                                                                                                                                    |                   |        |        |
| 22 GROUND GROUND 23 SIGNAL SIGNAL 24 SIGNAL SIGNAL 25 GROUND GROUND 26 SIGNAL SIGNAL 27 SIGNAL SIGNAL 28 GROUND GROUND 29 GROUND GROUND 30 SIGNAL SIGNAL 31 SIGNAL SIGNAL 32 GROUND GROUND 33 SIGNAL SIGNAL 34 SIGNAL SIGNAL 35 GROUND GROUND 36 SIGNAL SIGNAL 37 SIGNAL SIGNAL 38 GROUND GROUND 39 SIGNAL SIGNAL 40 SIGNAL SIGNAL 40 SIGNAL SIGNAL 41 GROUND GROUND 42 SIGNAL SIGNAL 44 GROUND GROUND 45 SIGNAL SIGNAL 46 SIGNAL SIGNAL 47 GROUND GROUND 48 SIGNAL SIGNAL                                                                                                                                                                                                                                                                                                                                                                                                                                                                                                                                                                                                                                                                                                                                                                                                                                                                                                                                                                                                                                                                                                                                                                                                                                                                                                                                                                                                                                                                                                                                                                                                                                                     |                   |        |        |
| 24 SIGNAL SIGNAL 25 GROUND GROUND 26 SIGNAL SIGNAL 27 SIGNAL SIGNAL 28 GROUND GROUND 29 GROUND GROUND 30 SIGNAL SIGNAL 31 SIGNAL SIGNAL 32 GROUND GROUND 33 SIGNAL SIGNAL 34 SIGNAL SIGNAL 35 GROUND GROUND 36 SIGNAL SIGNAL 37 SIGNAL SIGNAL 37 SIGNAL SIGNAL 38 GROUND GROUND 39 SIGNAL SIGNAL 40 SIGNAL SIGNAL 40 SIGNAL SIGNAL 41 GROUND GROUND 42 SIGNAL SIGNAL 41 GROUND GROUND 42 SIGNAL SIGNAL 43 SIGNAL SIGNAL 44 GROUND GROUND 45 SIGNAL SIGNAL 46 SIGNAL SIGNAL 47 GROUND GROUND 48 SIGNAL SIGNAL 49 SIGNAL SIGNAL                                                                                                                                                                                                                                                                                                                                                                                                                                                                                                                                                                                                                                                                                                                                                                                                                                                                                                                                                                                                                                                                                                                                                                                                                                                                                                                                                                                                                                                                                                                                                                                                  |                   | GROUND |        |
| 25 GROUND GROUND 26 SIGNAL SIGNAL 27 SIGNAL SIGNAL 28 GROUND GROUND 29 GROUND GROUND 30 SIGNAL SIGNAL 31 SIGNAL SIGNAL 32 GROUND GROUND 33 SIGNAL SIGNAL 34 SIGNAL SIGNAL 35 GROUND GROUND 36 SIGNAL SIGNAL 37 SIGNAL SIGNAL 38 GROUND GROUND 39 SIGNAL SIGNAL 40 SIGNAL SIGNAL 41 GROUND GROUND 42 SIGNAL SIGNAL 41 GROUND GROUND 42 SIGNAL SIGNAL 44 GROUND GROUND 45 SIGNAL SIGNAL 46 SIGNAL SIGNAL 47 GROUND GROUND 48 SIGNAL SIGNAL 49 SIGNAL SIGNAL                                                                                                                                                                                                                                                                                                                                                                                                                                                                                                                                                                                                                                                                                                                                                                                                                                                                                                                                                                                                                                                                                                                                                                                                                                                                                                                                                                                                                                                                                                                                                                                                                                                                      | 23                | SIGNAL | SIGNAL |
| 26 SIGNAL SIGNAL 27 SIGNAL SIGNAL 28 GROUND GROUND 29 GROUND GROUND 30 SIGNAL SIGNAL 31 SIGNAL SIGNAL 32 GROUND GROUND 33 SIGNAL SIGNAL 34 SIGNAL SIGNAL 35 GROUND GROUND 36 SIGNAL SIGNAL 37 SIGNAL SIGNAL 38 GROUND GROUND 39 SIGNAL SIGNAL 40 SIGNAL SIGNAL 41 GROUND GROUND 42 SIGNAL SIGNAL 43 SIGNAL SIGNAL 44 GROUND GROUND 45 SIGNAL SIGNAL 46 GROUND GROUND 45 SIGNAL SIGNAL 46 SIGNAL SIGNAL 47 GROUND GROUND 48 SIGNAL SIGNAL 49 SIGNAL SIGNAL                                                                                                                                                                                                                                                                                                                                                                                                                                                                                                                                                                                                                                                                                                                                                                                                                                                                                                                                                                                                                                                                                                                                                                                                                                                                                                                                                                                                                                                                                                                                                                                                                                                                      | 2 4               | SIGNAL | SIGNAL |
| 27 SIGNAL SIGNAL 28 GROUND GROUND 29 GROUND GROUND 30 SIGNAL SIGNAL 31 SIGNAL SIGNAL 32 GROUND GROUND 33 SIGNAL SIGNAL 34 SIGNAL SIGNAL 35 GROUND GROUND 36 SIGNAL SIGNAL 37 SIGNAL SIGNAL 38 GROUND GROUND 39 SIGNAL SIGNAL 40 SIGNAL SIGNAL 40 SIGNAL SIGNAL 41 GROUND GROUND 42 SIGNAL SIGNAL 43 SIGNAL SIGNAL 44 GROUND GROUND 45 SIGNAL SIGNAL 46 SIGNAL SIGNAL 47 GROUND GROUND 48 SIGNAL SIGNAL 49 SIGNAL SIGNAL                                                                                                                                                                                                                                                                                                                                                                                                                                                                                                                                                                                                                                                                                                                                                                                                                                                                                                                                                                                                                                                                                                                                                                                                                                                                                                                                                                                                                                                                                                                                                                                                                                                                                                        | 25                | GROUND | GROUND |
| 28 GROUND GROUND 29 GROUND GROUND 30 SIGNAL SIGNAL 31 SIGNAL SIGNAL 32 GROUND GROUND 33 SIGNAL SIGNAL 34 SIGNAL SIGNAL 35 GROUND GROUND 36 SIGNAL SIGNAL 37 SIGNAL SIGNAL 38 GROUND GROUND 39 SIGNAL SIGNAL 40 SIGNAL SIGNAL 40 SIGNAL SIGNAL 41 GROUND GROUND 42 SIGNAL SIGNAL 43 SIGNAL SIGNAL 44 GROUND GROUND 45 SIGNAL SIGNAL 46 SIGNAL SIGNAL 47 GROUND GROUND 48 SIGNAL SIGNAL 49 SIGNAL SIGNAL                                                                                                                                                                                                                                                                                                                                                                                                                                                                                                                                                                                                                                                                                                                                                                                                                                                                                                                                                                                                                                                                                                                                                                                                                                                                                                                                                                                                                                                                                                                                                                                                                                                                                                                         | 26                | SIGNAL |        |
| 29 GROUND GROUND 30 SIGNAL SIGNAL 31 SIGNAL SIGNAL 32 GROUND GROUND 33 SIGNAL SIGNAL 34 SIGNAL SIGNAL 35 GROUND GROUND 36 SIGNAL SIGNAL 37 SIGNAL SIGNAL 38 GROUND GROUND 39 SIGNAL SIGNAL 40 SIGNAL SIGNAL 41 GROUND GROUND 42 SIGNAL SIGNAL 43 SIGNAL SIGNAL 44 GROUND GROUND 45 SIGNAL SIGNAL 46 SIGNAL SIGNAL 47 GROUND GROUND 48 SIGNAL SIGNAL 49 SIGNAL SIGNAL                                                                                                                                                                                                                                                                                                                                                                                                                                                                                                                                                                                                                                                                                                                                                                                                                                                                                                                                                                                                                                                                                                                                                                                                                                                                                                                                                                                                                                                                                                                                                                                                                                                                                                                                                           |                   |        |        |
| 30 SIGNAL SIGNAL 31 SIGNAL SIGNAL 32 GROUND GROUND 33 SIGNAL SIGNAL 34 SIGNAL SIGNAL 35 GROUND GROUND 36 SIGNAL SIGNAL 37 SIGNAL SIGNAL 38 GROUND GROUND 39 SIGNAL SIGNAL 40 SIGNAL SIGNAL 41 GROUND GROUND 42 SIGNAL SIGNAL 43 SIGNAL SIGNAL 44 GROUND GROUND 45 SIGNAL SIGNAL 46 SIGNAL SIGNAL 47 GROUND GROUND 48 SIGNAL SIGNAL 49 SIGNAL SIGNAL                                                                                                                                                                                                                                                                                                                                                                                                                                                                                                                                                                                                                                                                                                                                                                                                                                                                                                                                                                                                                                                                                                                                                                                                                                                                                                                                                                                                                                                                                                                                                                                                                                                                                                                                                                            |                   |        |        |
| 31 SIGNAL SIGNAL 32 GROUND GROUND 33 SIGNAL SIGNAL 34 SIGNAL SIGNAL 35 GROUND GROUND 36 SIGNAL SIGNAL 37 SIGNAL SIGNAL 38 GROUND GROUND 39 SIGNAL SIGNAL 40 SIGNAL SIGNAL 41 GROUND GROUND 42 SIGNAL SIGNAL 43 SIGNAL SIGNAL 44 GROUND GROUND 45 SIGNAL SIGNAL 46 SIGNAL SIGNAL 47 GROUND GROUND 48 SIGNAL SIGNAL 49 SIGNAL SIGNAL                                                                                                                                                                                                                                                                                                                                                                                                                                                                                                                                                                                                                                                                                                                                                                                                                                                                                                                                                                                                                                                                                                                                                                                                                                                                                                                                                                                                                                                                                                                                                                                                                                                                                                                                                                                             |                   |        |        |
| 32 GROUND GROUND 33 SIGNAL SIGNAL 34 SIGNAL SIGNAL 35 GROUND GROUND 36 SIGNAL SIGNAL 37 SIGNAL SIGNAL 38 GROUND GROUND 39 SIGNAL SIGNAL 40 SIGNAL SIGNAL 41 GROUND GROUND 42 SIGNAL SIGNAL 43 SIGNAL SIGNAL 44 GROUND GROUND 45 SIGNAL SIGNAL 46 SIGNAL SIGNAL 47 GROUND GROUND 48 SIGNAL SIGNAL 49 SIGNAL SIGNAL                                                                                                                                                                                                                                                                                                                                                                                                                                                                                                                                                                                                                                                                                                                                                                                                                                                                                                                                                                                                                                                                                                                                                                                                                                                                                                                                                                                                                                                                                                                                                                                                                                                                                                                                                                                                              |                   |        |        |
| 33 SIGNAL SIGNAL 34 SIGNAL SIGNAL 35 GROUND GROUND 36 SIGNAL SIGNAL 37 SIGNAL SIGNAL 38 GROUND GROUND 39 SIGNAL SIGNAL 40 SIGNAL SIGNAL 41 GROUND GROUND 42 SIGNAL SIGNAL 43 SIGNAL SIGNAL 44 GROUND GROUND 45 SIGNAL SIGNAL 46 SIGNAL SIGNAL 47 GROUND GROUND 48 SIGNAL SIGNAL 49 SIGNAL SIGNAL                                                                                                                                                                                                                                                                                                                                                                                                                                                                                                                                                                                                                                                                                                                                                                                                                                                                                                                                                                                                                                                                                                                                                                                                                                                                                                                                                                                                                                                                                                                                                                                                                                                                                                                                                                                                                               |                   |        |        |
| 34 SIGNAL SIGNAL 35 GROUND GROUND 36 SIGNAL SIGNAL 37 SIGNAL SIGNAL 38 GROUND GROUND 39 SIGNAL SIGNAL 40 SIGNAL SIGNAL 41 GROUND GROUND 42 SIGNAL SIGNAL 43 SIGNAL SIGNAL 44 GROUND GROUND 45 SIGNAL SIGNAL 46 SIGNAL SIGNAL 47 GROUND GROUND 48 SIGNAL SIGNAL 49 SIGNAL SIGNAL                                                                                                                                                                                                                                                                                                                                                                                                                                                                                                                                                                                                                                                                                                                                                                                                                                                                                                                                                                                                                                                                                                                                                                                                                                                                                                                                                                                                                                                                                                                                                                                                                                                                                                                                                                                                                                                |                   |        |        |
| 35 GROUND GROUND 36 SIGNAL SIGNAL 37 SIGNAL SIGNAL 38 GROUND GROUND 39 SIGNAL SIGNAL 40 SIGNAL SIGNAL 41 GROUND GROUND 42 SIGNAL SIGNAL 43 SIGNAL SIGNAL 44 GROUND GROUND 45 SIGNAL SIGNAL 46 SIGNAL SIGNAL 47 GROUND GROUND 48 SIGNAL SIGNAL 49 SIGNAL SIGNAL                                                                                                                                                                                                                                                                                                                                                                                                                                                                                                                                                                                                                                                                                                                                                                                                                                                                                                                                                                                                                                                                                                                                                                                                                                                                                                                                                                                                                                                                                                                                                                                                                                                                                                                                                                                                                                                                 |                   |        |        |
| 36 SIGNAL SIGNAL 37 SIGNAL SIGNAL 38 GROUND GROUND 39 SIGNAL SIGNAL 40 SIGNAL SIGNAL 41 GROUND GROUND 42 SIGNAL SIGNAL 43 SIGNAL SIGNAL 44 GROUND GROUND 45 SIGNAL SIGNAL 46 SIGNAL SIGNAL 47 GROUND GROUND 48 SIGNAL SIGNAL 49 SIGNAL SIGNAL                                                                                                                                                                                                                                                                                                                                                                                                                                                                                                                                                                                                                                                                                                                                                                                                                                                                                                                                                                                                                                                                                                                                                                                                                                                                                                                                                                                                                                                                                                                                                                                                                                                                                                                                                                                                                                                                                  |                   |        |        |
| 37 SIGNAL SIGNAL 38 GROUND GROUND 39 SIGNAL SIGNAL 40 SIGNAL SIGNAL 41 GROUND GROUND 42 SIGNAL SIGNAL 43 SIGNAL SIGNAL 44 GROUND GROUND 45 SIGNAL SIGNAL 46 SIGNAL SIGNAL 47 GROUND GROUND 48 SIGNAL SIGNAL 49 SIGNAL SIGNAL                                                                                                                                                                                                                                                                                                                                                                                                                                                                                                                                                                                                                                                                                                                                                                                                                                                                                                                                                                                                                                                                                                                                                                                                                                                                                                                                                                                                                                                                                                                                                                                                                                                                                                                                                                                                                                                                                                   |                   |        |        |
| 39 SIGNAL SIGNAL 40 SIGNAL SIGNAL 41 GROUND GROUND 42 SIGNAL SIGNAL 43 SIGNAL SIGNAL 44 GROUND GROUND 45 SIGNAL SIGNAL 46 SIGNAL SIGNAL 47 GROUND GROUND 48 SIGNAL SIGNAL 49 SIGNAL SIGNAL                                                                                                                                                                                                                                                                                                                                                                                                                                                                                                                                                                                                                                                                                                                                                                                                                                                                                                                                                                                                                                                                                                                                                                                                                                                                                                                                                                                                                                                                                                                                                                                                                                                                                                                                                                                                                                                                                                                                     |                   |        |        |
| 40 SIGNAL SIGNAL 41 GROUND GROUND 42 SIGNAL SIGNAL 43 SIGNAL SIGNAL 44 GROUND GROUND 45 SIGNAL SIGNAL 46 SIGNAL SIGNAL 47 GROUND GROUND 48 SIGNAL SIGNAL 49 SIGNAL SIGNAL                                                                                                                                                                                                                                                                                                                                                                                                                                                                                                                                                                                                                                                                                                                                                                                                                                                                                                                                                                                                                                                                                                                                                                                                                                                                                                                                                                                                                                                                                                                                                                                                                                                                                                                                                                                                                                                                                                                                                      | 38                | GROUND | GROUND |
| 41 GROUND GROUND 42 SIGNAL SIGNAL 43 SIGNAL SIGNAL 44 GROUND GROUND 45 SIGNAL SIGNAL 46 SIGNAL SIGNAL 47 GROUND GROUND 48 SIGNAL SIGNAL 49 SIGNAL SIGNAL                                                                                                                                                                                                                                                                                                                                                                                                                                                                                                                                                                                                                                                                                                                                                                                                                                                                                                                                                                                                                                                                                                                                                                                                                                                                                                                                                                                                                                                                                                                                                                                                                                                                                                                                                                                                                                                                                                                                                                       | 39                | SIGNAL | SIGNAL |
| 42 SIGNAL SIGNAL 43 SIGNAL SIGNAL 44 GROUND GROUND 45 SIGNAL SIGNAL 46 SIGNAL SIGNAL 47 GROUND GROUND 48 SIGNAL SIGNAL 49 SIGNAL SIGNAL                                                                                                                                                                                                                                                                                                                                                                                                                                                                                                                                                                                                                                                                                                                                                                                                                                                                                                                                                                                                                                                                                                                                                                                                                                                                                                                                                                                                                                                                                                                                                                                                                                                                                                                                                                                                                                                                                                                                                                                        | 40                |        |        |
| 43 SIGNAL SIGNAL 44 GROUND GROUND 45 SIGNAL SIGNAL 46 SIGNAL SIGNAL 47 GROUND GROUND 48 SIGNAL SIGNAL 49 SIGNAL SIGNAL                                                                                                                                                                                                                                                                                                                                                                                                                                                                                                                                                                                                                                                                                                                                                                                                                                                                                                                                                                                                                                                                                                                                                                                                                                                                                                                                                                                                                                                                                                                                                                                                                                                                                                                                                                                                                                                                                                                                                                                                         |                   |        |        |
| 44 GROUND GROUND 45 SIGNAL SIGNAL 46 SIGNAL SIGNAL 47 GROUND GROUND 48 SIGNAL SIGNAL 49 SIGNAL SIGNAL                                                                                                                                                                                                                                                                                                                                                                                                                                                                                                                                                                                                                                                                                                                                                                                                                                                                                                                                                                                                                                                                                                                                                                                                                                                                                                                                                                                                                                                                                                                                                                                                                                                                                                                                                                                                                                                                                                                                                                                                                          |                   |        |        |
| 45 SIGNAL SIGNAL 46 SIGNAL SIGNAL 47 GROUND GROUND 48 SIGNAL SIGNAL 49 SIGNAL SIGNAL                                                                                                                                                                                                                                                                                                                                                                                                                                                                                                                                                                                                                                                                                                                                                                                                                                                                                                                                                                                                                                                                                                                                                                                                                                                                                                                                                                                                                                                                                                                                                                                                                                                                                                                                                                                                                                                                                                                                                                                                                                           |                   |        |        |
| 46 SIGNAL SIGNAL 47 GROUND GROUND 48 SIGNAL SIGNAL 49 SIGNAL SIGNAL                                                                                                                                                                                                                                                                                                                                                                                                                                                                                                                                                                                                                                                                                                                                                                                                                                                                                                                                                                                                                                                                                                                                                                                                                                                                                                                                                                                                                                                                                                                                                                                                                                                                                                                                                                                                                                                                                                                                                                                                                                                            |                   |        |        |
| 47 GROUND GROUND 48 SIGNAL SIGNAL 49 SIGNAL SIGNAL                                                                                                                                                                                                                                                                                                                                                                                                                                                                                                                                                                                                                                                                                                                                                                                                                                                                                                                                                                                                                                                                                                                                                                                                                                                                                                                                                                                                                                                                                                                                                                                                                                                                                                                                                                                                                                                                                                                                                                                                                                                                             |                   |        |        |
| 48 SIGNAL SIGNAL<br>49 SIGNAL SIGNAL                                                                                                                                                                                                                                                                                                                                                                                                                                                                                                                                                                                                                                                                                                                                                                                                                                                                                                                                                                                                                                                                                                                                                                                                                                                                                                                                                                                                                                                                                                                                                                                                                                                                                                                                                                                                                                                                                                                                                                                                                                                                                           |                   |        |        |
| 49 SIGNAL SIGNAL                                                                                                                                                                                                                                                                                                                                                                                                                                                                                                                                                                                                                                                                                                                                                                                                                                                                                                                                                                                                                                                                                                                                                                                                                                                                                                                                                                                                                                                                                                                                                                                                                                                                                                                                                                                                                                                                                                                                                                                                                                                                                                               |                   |        |        |
|                                                                                                                                                                                                                                                                                                                                                                                                                                                                                                                                                                                                                                                                                                                                                                                                                                                                                                                                                                                                                                                                                                                                                                                                                                                                                                                                                                                                                                                                                                                                                                                                                                                                                                                                                                                                                                                                                                                                                                                                                                                                                                                                |                   |        |        |
|                                                                                                                                                                                                                                                                                                                                                                                                                                                                                                                                                                                                                                                                                                                                                                                                                                                                                                                                                                                                                                                                                                                                                                                                                                                                                                                                                                                                                                                                                                                                                                                                                                                                                                                                                                                                                                                                                                                                                                                                                                                                                                                                |                   |        |        |
| 51 SIGNAL SIGNAL                                                                                                                                                                                                                                                                                                                                                                                                                                                                                                                                                                                                                                                                                                                                                                                                                                                                                                                                                                                                                                                                                                                                                                                                                                                                                                                                                                                                                                                                                                                                                                                                                                                                                                                                                                                                                                                                                                                                                                                                                                                                                                               |                   |        |        |
| 52 SIGNAL SIGNAL                                                                                                                                                                                                                                                                                                                                                                                                                                                                                                                                                                                                                                                                                                                                                                                                                                                                                                                                                                                                                                                                                                                                                                                                                                                                                                                                                                                                                                                                                                                                                                                                                                                                                                                                                                                                                                                                                                                                                                                                                                                                                                               |                   |        |        |
| 53 GROUND GROUND                                                                                                                                                                                                                                                                                                                                                                                                                                                                                                                                                                                                                                                                                                                                                                                                                                                                                                                                                                                                                                                                                                                                                                                                                                                                                                                                                                                                                                                                                                                                                                                                                                                                                                                                                                                                                                                                                                                                                                                                                                                                                                               |                   |        |        |
| 54 SIGNAL SIGNAL                                                                                                                                                                                                                                                                                                                                                                                                                                                                                                                                                                                                                                                                                                                                                                                                                                                                                                                                                                                                                                                                                                                                                                                                                                                                                                                                                                                                                                                                                                                                                                                                                                                                                                                                                                                                                                                                                                                                                                                                                                                                                                               | 5 4               | SIGNAL | SIGNAL |
| 55 SIGNAL SIGNAL                                                                                                                                                                                                                                                                                                                                                                                                                                                                                                                                                                                                                                                                                                                                                                                                                                                                                                                                                                                                                                                                                                                                                                                                                                                                                                                                                                                                                                                                                                                                                                                                                                                                                                                                                                                                                                                                                                                                                                                                                                                                                                               | 55                | SIGNAL | SIGNAL |
| 56 GROUND GROUND                                                                                                                                                                                                                                                                                                                                                                                                                                                                                                                                                                                                                                                                                                                                                                                                                                                                                                                                                                                                                                                                                                                                                                                                                                                                                                                                                                                                                                                                                                                                                                                                                                                                                                                                                                                                                                                                                                                                                                                                                                                                                                               | 56                | GROUND | GROUND |