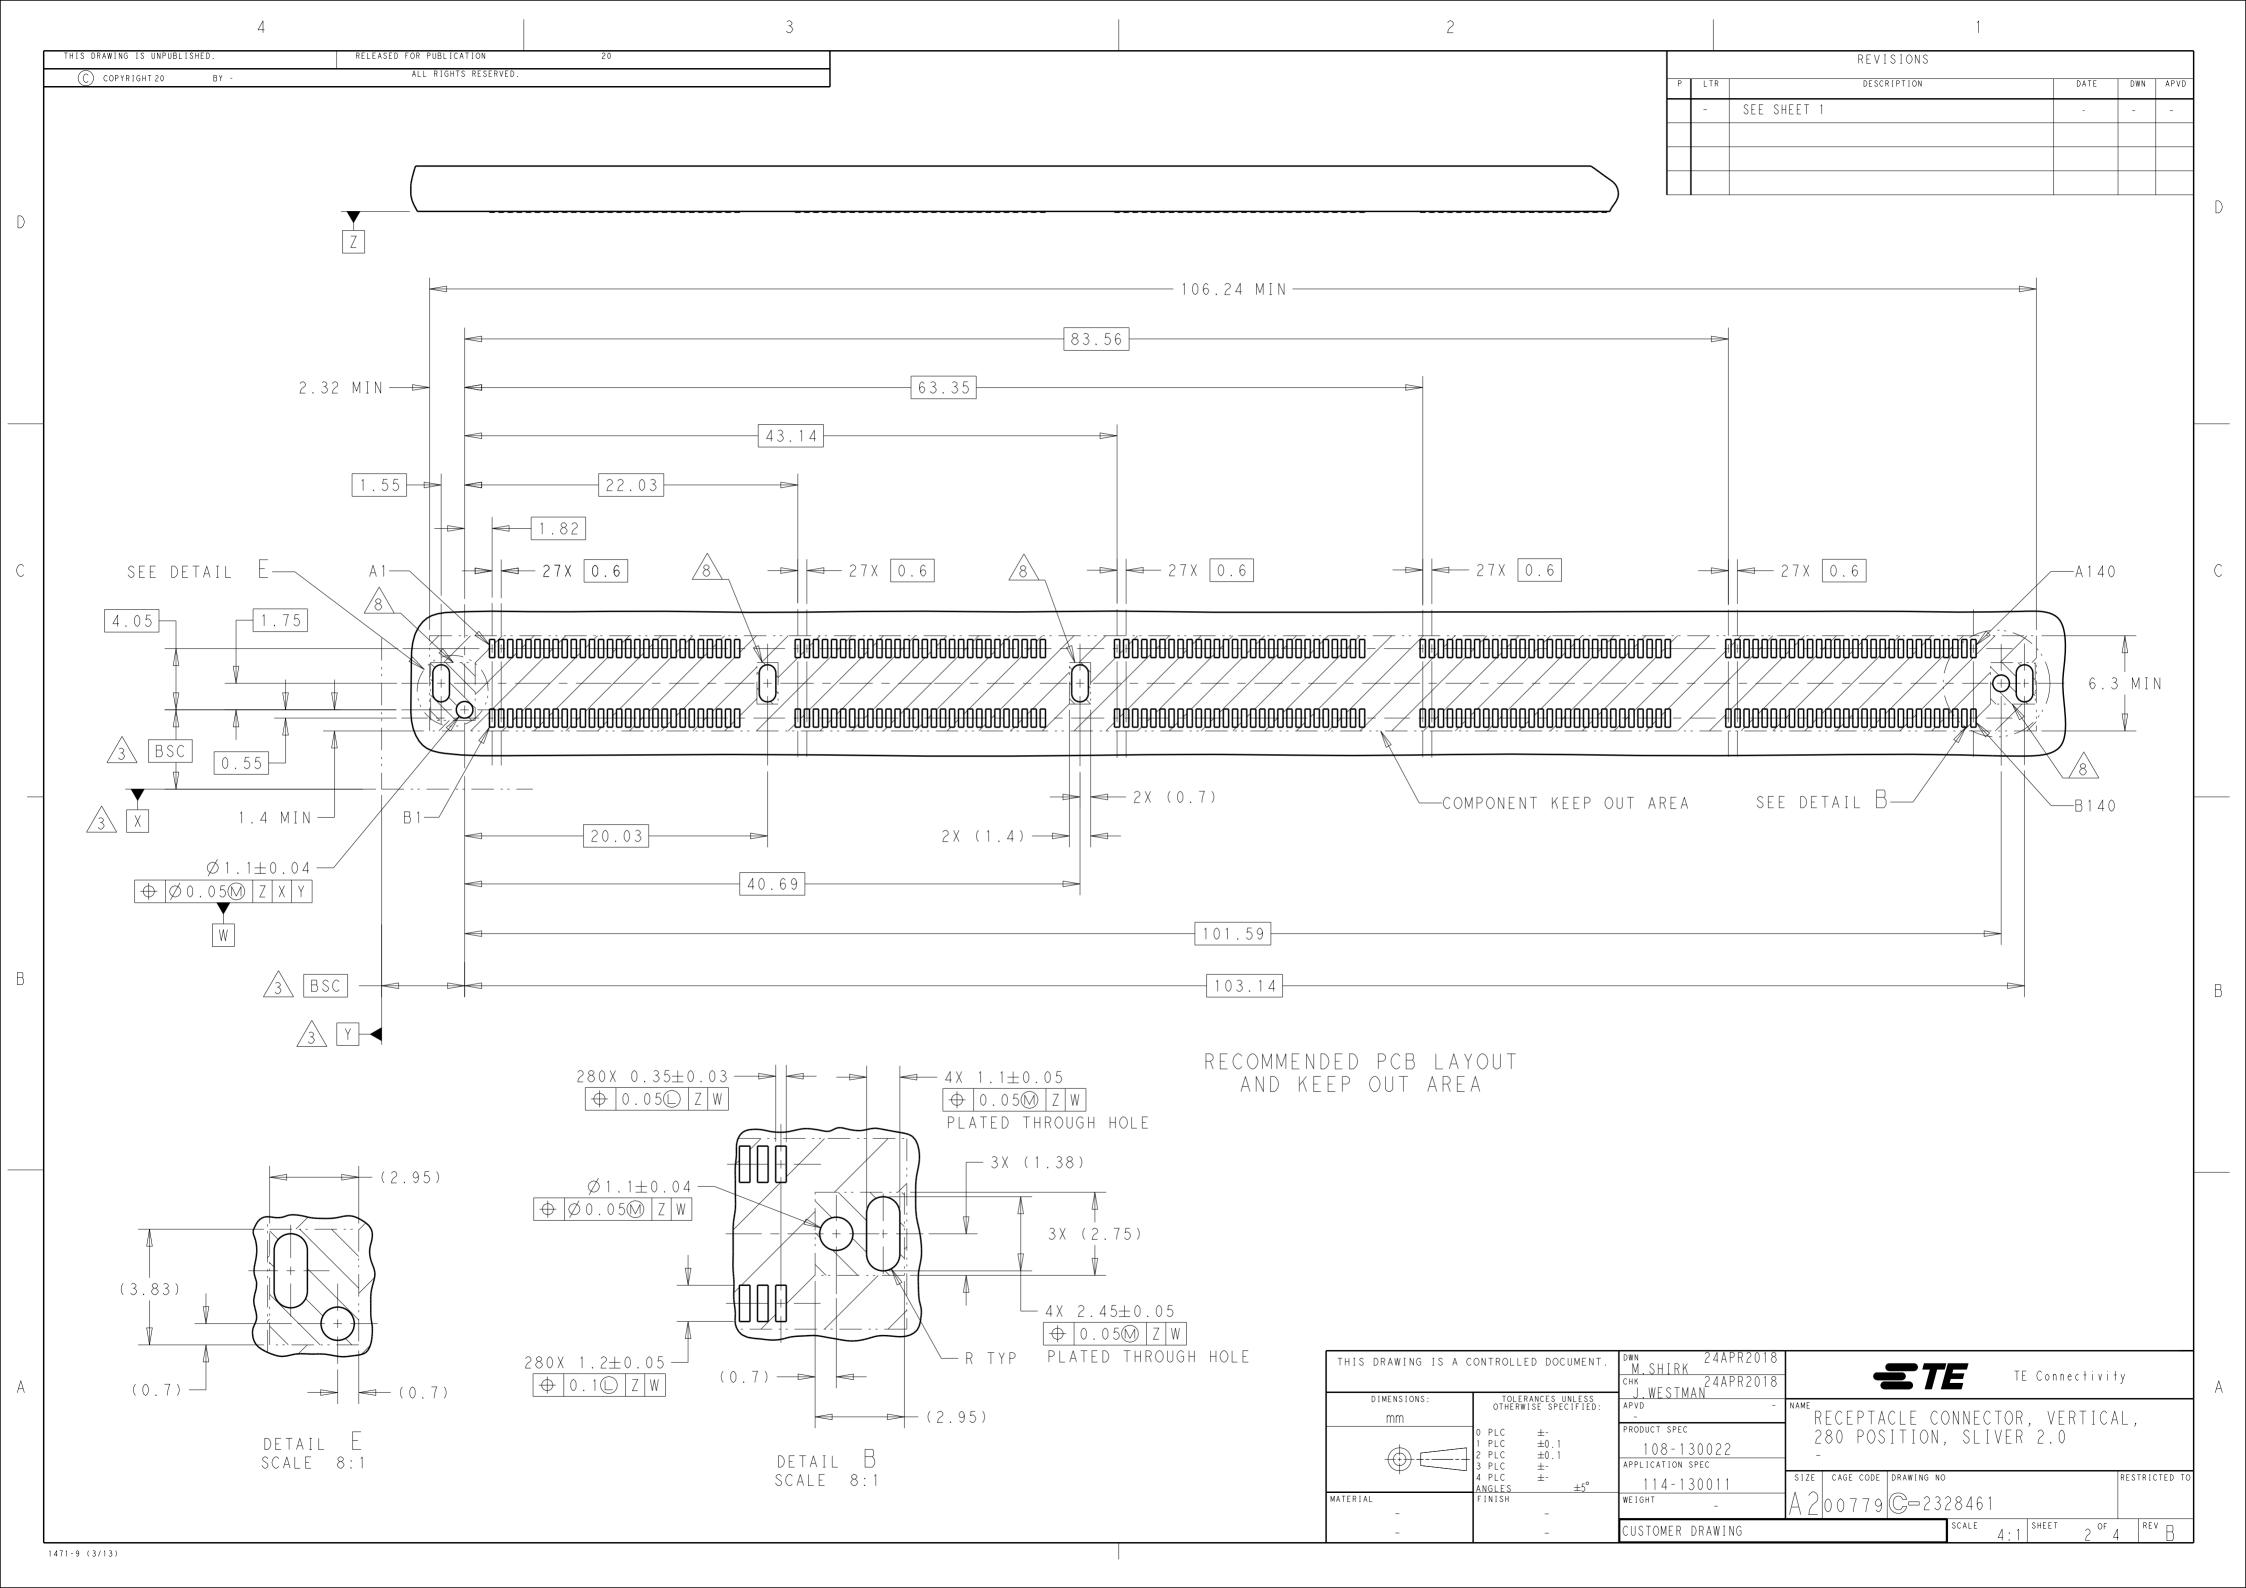

RELEASED FOR PUBLICATION C COPYRIGHT 20

| 1 GROUND GROUND 2 SIGNAL SIGNAL 3 SIGNAL SIGNAL 4 GROUND GROUND 5 SIGNAL SIGNAL 6 SIGNAL SIGNAL 7 GROUND GROUND 8 SIGNAL SIGNAL 9 SIGNAL SIGNAL 10 GROUND GROUND 11 SIGNAL SIGNAL 12 SIGNAL SIGNAL 13 GROUND GROUND 14 SIGNAL SIGNAL 15 SIGNAL SIGNAL 16 GROUND GROUND 17 SIGNAL SIGNAL 18 SIGNAL SIGNAL 19 GROUND GROUND 20 SIGNAL SIGNAL 21 SIGNAL SIGNAL 22 GROUND GROUND 20 SIGNAL SIGNAL 21 SIGNAL SIGNAL 22 GROUND GROUND 23 SIGNAL SIGNAL 24 SIGNAL SIGNAL 25 GROUND GROUND 26 SIGNAL SIGNAL 27 SIGNAL SIGNAL 28 GROUND GROUND 29 GROUND GROUND 30 SIGNAL SIGNAL 31 SIGNAL SIGNAL 32 GROUND GROUND 33 SIGNAL SIGNAL 34 SIGNAL SIGNAL 35 GROUND GROUND 36 SIGNAL SIGNAL 37 SIGNAL SIGNAL 38 GROUND GROUND 39 GROUND GROUND 30 SIGNAL SIGNAL 31 SIGNAL SIGNAL 32 GROUND GROUND 33 SIGNAL SIGNAL 34 SIGNAL SIGNAL 35 GROUND GROUND 36 SIGNAL SIGNAL 37 SIGNAL SIGNAL 38 GROUND GROUND 39 SIGNAL SIGNAL 31 SIGNAL SIGNAL 31 SIGNAL SIGNAL 32 GROUND GROUND 33 SIGNAL SIGNAL 34 SIGNAL SIGNAL 35 GROUND GROUND 36 SIGNAL SIGNAL 37 SIGNAL SIGNAL 38 GROUND GROUND 39 SIGNAL SIGNAL 31 SIGNAL SIGNAL 31 SIGNAL SIGNAL 31 SIGNAL SIGNAL 32 GROUND GROUND 34 SIGNAL SIGNAL 35 GROUND GROUND 36 SIGNAL SIGNAL 37 SIGNAL SIGNAL 38 GROUND GROUND 39 SIGNAL SIGNAL 31 SIGNAL SIGNAL 31 SIGNAL SIGNAL 31 SIGNAL SIGNAL 32 GROUND GROUND 33 SIGNAL SIGNAL 34 SIGNAL SIGNAL 35 GROUND GROUND 36 SIGNAL SIGNAL 37 SIGNAL SIGNAL 38 GROUND GROUND 39 SIGNAL SIGNAL 31 SIGNAL SIGNAL 40 SIGNAL SIGNAL 41 GROUND GROUND 42 SIGNAL SIGNAL 43 SIGNAL SIGNAL 44 GROUND GROUND 45 SIGNAL SIGNAL 46 SIGNAL SIGNAL 47 GROUND GROUND 48 SIGNAL SIGNAL                                                                                                                                                                                                                                                                                                                                                                                                                                                                                            | CONTACT<br>NUMBER | SIDE A | SIDE B |
|--------------------------------------------------------------------------------------------------------------------------------------------------------------------------------------------------------------------------------------------------------------------------------------------------------------------------------------------------------------------------------------------------------------------------------------------------------------------------------------------------------------------------------------------------------------------------------------------------------------------------------------------------------------------------------------------------------------------------------------------------------------------------------------------------------------------------------------------------------------------------------------------------------------------------------------------------------------------------------------------------------------------------------------------------------------------------------------------------------------------------------------------------------------------------------------------------------------------------------------------------------------------------------------------------------------------------------------------------------------------------------------------------------------------------------------------------------------------------------------------------------------------------------------------------------------------------------------------------------------------------------------------------------------------------------------------------------------------------------------------------------------------------------------------------------------------------------------------------------------------------------------------------------------------------------------------------------------------------------------------------------------------------------------------------------------------------------------------------------------------------------|-------------------|--------|--------|
| 2 SIGNAL SIGNAL 3 SIGNAL SIGNAL 4 GROUND GROUND 5 SIGNAL SIGNAL 6 SIGNAL SIGNAL 7 GROUND GROUND 8 SIGNAL SIGNAL 9 SIGNAL SIGNAL 10 GROUND GROUND 11 SIGNAL SIGNAL 12 SIGNAL SIGNAL 13 GROUND GROUND 14 SIGNAL SIGNAL 15 SIGNAL SIGNAL 16 GROUND GROUND 17 SIGNAL SIGNAL 18 SIGNAL SIGNAL 19 GROUND GROUND 20 SIGNAL SIGNAL 21 SIGNAL SIGNAL 22 GROUND GROUND 23 SIGNAL SIGNAL 24 SIGNAL SIGNAL 25 GROUND GROUND 26 SIGNAL SIGNAL 27 SIGNAL SIGNAL 31 SIGNAL 31 SIGNAL SIGNAL 32 GROUND GROUND 30 SIGNAL SIGNAL 31 SIGNAL SIGNAL 32 GROUND GROUND 33 SIGNAL SIGNAL 34 SIGNAL SIGNAL 35 GROUND GROUND 36 SIGNAL SIGNAL 37 SIGNAL SIGNAL 38 GROUND GROUND 39 GROUND GROUND 30 SIGNAL SIGNAL 31 SIGNAL SIGNAL 32 GROUND GROUND 33 SIGNAL SIGNAL 34 SIGNAL SIGNAL 35 GROUND GROUND 36 SIGNAL SIGNAL 37 SIGNAL SIGNAL 38 GROUND GROUND 39 SIGNAL SIGNAL 31 SIGNAL SIGNAL 31 SIGNAL SIGNAL 32 GROUND GROUND 33 SIGNAL SIGNAL 34 SIGNAL SIGNAL 35 GROUND GROUND 36 SIGNAL SIGNAL 37 SIGNAL SIGNAL 38 GROUND GROUND 39 SIGNAL SIGNAL 31 SIGNAL SIGNAL 31 SIGNAL SIGNAL 32 GROUND GROUND 33 SIGNAL SIGNAL 34 SIGNAL SIGNAL 35 GROUND GROUND 36 SIGNAL SIGNAL 37 SIGNAL SIGNAL 38 GROUND GROUND 39 SIGNAL SIGNAL 31 SIGNAL SIGNAL 31 SIGNAL SIGNAL 31 SIGNAL SIGNAL 32 GROUND GROUND 33 SIGNAL SIGNAL 34 SIGNAL SIGNAL 35 GROUND GROUND 36 SIGNAL SIGNAL 37 SIGNAL SIGNAL 38 GROUND GROUND 39 SIGNAL SIGNAL 31 SIGNAL SIGNAL 31 SIGNAL SIGNAL 32 SIGNAL SIGNAL 34 SIGNAL SIGNAL 35 GROUND GROUND 36 SIGNAL SIGNAL 37 SIGNAL SIGNAL 38 GROUND GROUND 39 SIGNAL SIGNAL 40 SIGNAL SIGNAL 41 GROUND GROUND 42 SIGNAL SIGNAL 44 GROUND GROUND 45 SIGNAL SIGNAL                                                                                                                                                                                                                                                                                                                                                                                                                                                                                 |                   | GROUND | GROUND |
| 3 SIGNAL SIGNAL 4 GROUND GROUND 5 SIGNAL SIGNAL 6 SIGNAL SIGNAL 7 GROUND GROUND 8 SIGNAL SIGNAL 9 SIGNAL SIGNAL 10 GROUND GROUND 11 SIGNAL SIGNAL 12 SIGNAL SIGNAL 13 GROUND GROUND 14 SIGNAL SIGNAL 15 SIGNAL SIGNAL 16 GROUND GROUND 17 SIGNAL SIGNAL 18 SIGNAL SIGNAL 19 GROUND GROUND 20 SIGNAL SIGNAL 21 SIGNAL SIGNAL 22 GROUND GROUND 23 SIGNAL SIGNAL 24 SIGNAL SIGNAL 25 GROUND GROUND 26 SIGNAL SIGNAL 27 SIGNAL SIGNAL 28 GROUND GROUND 29 GROUND GROUND 30 SIGNAL SIGNAL 31 SIGNAL SIGNAL 31 SIGNAL SIGNAL 32 GROUND GROUND 33 SIGNAL SIGNAL 34 SIGNAL SIGNAL 35 GROUND GROUND 30 SIGNAL SIGNAL 31 SIGNAL SIGNAL 32 GROUND GROUND 33 SIGNAL SIGNAL 34 SIGNAL SIGNAL 35 GROUND GROUND 36 SIGNAL SIGNAL 37 SIGNAL SIGNAL 38 GROUND GROUND 39 SIGNAL SIGNAL 31 SIGNAL SIGNAL 34 SIGNAL SIGNAL 35 GROUND GROUND 36 SIGNAL SIGNAL 37 SIGNAL SIGNAL 38 GROUND GROUND 39 SIGNAL SIGNAL 31 SIGNAL SIGNAL 31 SIGNAL SIGNAL 32 GROUND GROUND 33 SIGNAL SIGNAL 34 SIGNAL SIGNAL 35 GROUND GROUND 36 SIGNAL SIGNAL 37 SIGNAL SIGNAL 38 GROUND GROUND 39 SIGNAL SIGNAL 31 SIGNAL SIGNAL 31 SIGNAL SIGNAL 32 GROUND GROUND 33 SIGNAL SIGNAL 34 SIGNAL SIGNAL 35 GROUND GROUND 36 SIGNAL SIGNAL 37 SIGNAL SIGNAL 38 GROUND GROUND 39 SIGNAL SIGNAL 31 SIGNAL SIGNAL 31 SIGNAL SIGNAL 31 SIGNAL SIGNAL 32 SIGNAL SIGNAL 34 SIGNAL SIGNAL 35 GROUND GROUND 36 SIGNAL SIGNAL 37 SIGNAL SIGNAL 38 GROUND GROUND 39 SIGNAL SIGNAL 31 SIGNAL SIGNAL 31 SIGNAL SIGNAL 32 SIGNAL SIGNAL 34 SIGNAL SIGNAL 35 GROUND GROUND 36 SIGNAL SIGNAL 37 SIGNAL SIGNAL 38 GROUND GROUND 39 SIGNAL SIGNAL 31 SIGNAL SIG |                   |        |        |
| 4 GROUND GROUND 5 SIGNAL SIGNAL 6 SIGNAL SIGNAL 7 GROUND GROUND 8 SIGNAL SIGNAL 9 SIGNAL SIGNAL 10 GROUND GROUND 11 SIGNAL SIGNAL 12 SIGNAL SIGNAL 13 GROUND GROUND 14 SIGNAL SIGNAL 15 SIGNAL SIGNAL 16 GROUND GROUND 17 SIGNAL SIGNAL 18 SIGNAL SIGNAL 19 GROUND GROUND 20 SIGNAL SIGNAL 21 SIGNAL SIGNAL 22 GROUND GROUND 24 SIGNAL SIGNAL 25 GROUND GROUND 26 SIGNAL SIGNAL 27 SIGNAL SIGNAL 28 GROUND GROUND 29 GROUND GROUND 20 SIGNAL SIGNAL 31 SIGNAL 32 GROUND GROUND 30 SIGNAL SIGNAL 31 SIGNAL 32 GROUND GROUND 330 SIGNAL SIGNAL 34 SIGNAL 35 GROUND GROUND 36 SIGNAL SIGNAL 37 SIGNAL SIGNAL 38 GROUND GROUND 39 GROUND GROUND 30 SIGNAL SIGNAL 31 SIGNAL SIGNAL 31 SIGNAL SIGNAL 32 GROUND GROUND 33 SIGNAL SIGNAL 34 SIGNAL SIGNAL 35 GROUND GROUND 36 SIGNAL SIGNAL 37 SIGNAL SIGNAL 38 GROUND GROUND 39 SIGNAL SIGNAL 31 SIGNAL SIGNAL 31 SIGNAL SIGNAL 32 GROUND GROUND 33 SIGNAL SIGNAL 34 SIGNAL SIGNAL 35 GROUND GROUND 36 SIGNAL SIGNAL 37 SIGNAL SIGNAL 38 GROUND GROUND 39 SIGNAL SIGNAL 31 SIGNAL SIGNAL 31 SIGNAL SIGNAL 32 GROUND GROUND 34 SIGNAL SIGNAL 35 GROUND GROUND 36 SIGNAL SIGNAL 37 SIGNAL SIGNAL 38 GROUND GROUND 39 SIGNAL SIGNAL 40 SIGNAL SIGNAL 41 GROUND GROUND 42 SIGNAL SIGNAL 43 SIGNAL SIGNAL 44 GROUND GROUND 45 SIGNAL SIGNAL 46 SIGNAL SIGNAL 47 GROUND GROUND                                                                                                                                                                                                                                                                                                                                                                                                                                                                                                                                                                                                                                                                                                                                                                                                              |                   |        |        |
| 5 SIGNAL SIGNAL 6 SIGNAL SIGNAL 7 GROUND GROUND 8 SIGNAL SIGNAL 9 SIGNAL SIGNAL 10 GROUND GROUND 11 SIGNAL SIGNAL 12 SIGNAL SIGNAL 13 GROUND GROUND 14 SIGNAL SIGNAL 15 SIGNAL SIGNAL 16 GROUND GROUND 17 SIGNAL SIGNAL 18 SIGNAL SIGNAL 19 GROUND GROUND 20 SIGNAL SIGNAL 21 SIGNAL SIGNAL 22 GROUND GROUND 20 SIGNAL SIGNAL 21 SIGNAL SIGNAL 22 GROUND GROUND 23 SIGNAL SIGNAL 24 SIGNAL SIGNAL 25 GROUND GROUND 26 SIGNAL SIGNAL 27 SIGNAL SIGNAL 28 GROUND GROUND 29 GROUND GROUND 30 SIGNAL SIGNAL 31 SIGNAL SIGNAL 32 GROUND GROUND 330 SIGNAL SIGNAL 34 SIGNAL SIGNAL 35 GROUND GROUND 36 SIGNAL SIGNAL 37 SIGNAL SIGNAL 38 GROUND GROUND 39 GROUND GROUND 30 SIGNAL SIGNAL 31 SIGNAL SIGNAL 31 SIGNAL SIGNAL 32 GROUND GROUND 33 SIGNAL SIGNAL 34 SIGNAL SIGNAL 35 GROUND GROUND 36 SIGNAL SIGNAL 37 SIGNAL SIGNAL 38 GROUND GROUND 39 SIGNAL SIGNAL 31 SIGNAL SIGNAL 31 SIGNAL SIGNAL 32 GROUND GROUND 33 SIGNAL SIGNAL 34 SIGNAL SIGNAL 35 GROUND GROUND 36 SIGNAL SIGNAL 37 SIGNAL SIGNAL 38 GROUND GROUND 39 SIGNAL SIGNAL 31 SIGNAL SIGNAL 31 GROUND GROUND 32 SIGNAL SIGNAL 34 SIGNAL SIGNAL 35 GROUND GROUND 36 SIGNAL SIGNAL 37 SIGNAL SIGNAL 38 GROUND GROUND 39 SIGNAL SIGNAL 40 SIGNAL SIGNAL 41 GROUND GROUND 42 SIGNAL SIGNAL 43 SIGNAL SIGNAL 44 GROUND GROUND 45 SIGNAL SIGNAL 46 SIGNAL SIGNAL                                                                                                                                                                                                                                                                                                                                                                                                                                                                                                                                                                                                                                                                                                                                                                                                         |                   |        |        |
| 7 GROUND GROUND 8 SIGNAL SIGNAL 9 SIGNAL SIGNAL 10 GROUND GROUND 11 SIGNAL SIGNAL 12 SIGNAL SIGNAL 13 GROUND GROUND 14 SIGNAL SIGNAL 15 SIGNAL SIGNAL 16 GROUND GROUND 17 SIGNAL SIGNAL 18 SIGNAL SIGNAL 19 GROUND GROUND 20 SIGNAL SIGNAL 21 SIGNAL SIGNAL 22 GROUND GROUND 23 SIGNAL SIGNAL 24 SIGNAL SIGNAL 25 GROUND GROUND 26 SIGNAL SIGNAL 27 SIGNAL SIGNAL 28 GROUND GROUND 29 GROUND GROUND 30 SIGNAL SIGNAL 31 SIGNAL SIGNAL 32 GROUND GROUND 30 SIGNAL SIGNAL 31 SIGNAL SIGNAL 31 SIGNAL SIGNAL 32 GROUND GROUND 30 SIGNAL SIGNAL 31 SIGNAL SIGNAL 31 SIGNAL SIGNAL 32 GROUND GROUND 30 SIGNAL SIGNAL 31 SIGNAL SIGNAL 31 SIGNAL SIGNAL 32 GROUND GROUND 33 SIGNAL SIGNAL 34 SIGNAL SIGNAL 35 GROUND GROUND 36 SIGNAL SIGNAL 37 SIGNAL SIGNAL 38 GROUND GROUND 39 SIGNAL SIGNAL 31 SIGNAL SIGNAL 31 SIGNAL SIGNAL 32 GROUND GROUND 33 SIGNAL SIGNAL 34 SIGNAL SIGNAL 35 GROUND GROUND 36 SIGNAL SIGNAL 37 SIGNAL SIGNAL 38 GROUND GROUND 39 SIGNAL SIGNAL 31 SIGNAL SIGNAL 31 SIGNAL SIGNAL 32 SIGNAL SIGNAL 34 SIGNAL SIGNAL 35 GROUND GROUND 36 SIGNAL SIGNAL 37 SIGNAL SIGNAL 38 GROUND GROUND 39 SIGNAL SIGNAL 40 SIGNAL SIGNAL 41 GROUND GROUND 42 SIGNAL SIGNAL 43 SIGNAL SIGNAL 44 GROUND GROUND 45 SIGNAL SIGNAL                                                                                                                                                                                                                                                                                                                                                                                                                                                                                                                                                                                                                                                                                                                                                                                                                                                                                             | 5                 |        |        |
| 8 SIGNAL SIGNAL 9 SIGNAL SIGNAL 10 GROUND GROUND 11 SIGNAL SIGNAL 12 SIGNAL SIGNAL 13 GROUND GROUND 14 SIGNAL SIGNAL 15 SIGNAL SIGNAL 16 GROUND GROUND 17 SIGNAL SIGNAL 18 SIGNAL SIGNAL 19 GROUND GROUND 20 SIGNAL SIGNAL 21 SIGNAL SIGNAL 22 GROUND GROUND 23 SIGNAL SIGNAL 24 SIGNAL SIGNAL 25 GROUND GROUND 26 SIGNAL SIGNAL 27 SIGNAL SIGNAL 28 GROUND GROUND 29 GROUND GROUND 30 SIGNAL SIGNAL 31 SIGNAL SIGNAL 31 SIGNAL SIGNAL 32 GROUND GROUND 30 SIGNAL SIGNAL 31 SIGNAL SIGNAL 32 GROUND GROUND 30 SIGNAL SIGNAL 31 SIGNAL SIGNAL 31 SIGNAL SIGNAL 32 GROUND GROUND 30 SIGNAL SIGNAL 31 SIGNAL SIGNAL 32 GROUND GROUND 33 SIGNAL SIGNAL 34 SIGNAL SIGNAL 35 GROUND GROUND 36 SIGNAL SIGNAL 37 SIGNAL SIGNAL 38 GROUND GROUND 39 SIGNAL SIGNAL 31 SIGNAL SIGNAL 34 SIGNAL SIGNAL 35 GROUND GROUND 36 SIGNAL SIGNAL 37 SIGNAL SIGNAL 38 GROUND GROUND 39 SIGNAL SIGNAL 31 GROUND GROUND 39 SIGNAL SIGNAL 31 GROUND GROUND 31 GROUND GROUND 32 SIGNAL SIGNAL 33 SIGNAL SIGNAL 34 SIGNAL SIGNAL 35 GROUND GROUND 36 SIGNAL SIGNAL 37 SIGNAL SIGNAL 38 GROUND GROUND 39 SIGNAL SIGNAL 40 SIGNAL SIGNAL 41 GROUND GROUND 42 SIGNAL SIGNAL 43 SIGNAL SIGNAL 44 GROUND GROUND 45 SIGNAL SIGNAL 46 SIGNAL SIGNAL 47 GROUND GROUND 48 SIGNAL SIGNAL                                                                                                                                                                                                                                                                                                                                                                                                                                                                                                                                                                                                                                                                                                                                                                                                                                                                           | 6                 | SIGNAL | SIGNAL |
| 9 SIGNAL SIGNAL 10 GROUND GROUND 11 SIGNAL SIGNAL 12 SIGNAL SIGNAL 13 GROUND GROUND 14 SIGNAL SIGNAL 15 SIGNAL SIGNAL 16 GROUND GROUND 17 SIGNAL SIGNAL 18 SIGNAL SIGNAL 19 GROUND GROUND 20 SIGNAL SIGNAL 21 SIGNAL SIGNAL 22 GROUND GROUND 23 SIGNAL SIGNAL 24 SIGNAL SIGNAL 25 GROUND GROUND 26 SIGNAL SIGNAL 27 SIGNAL SIGNAL 28 GROUND GROUND 29 GROUND GROUND 30 SIGNAL SIGNAL 31 SIGNAL SIGNAL 31 SIGNAL SIGNAL 32 GROUND GROUND 30 SIGNAL SIGNAL 31 SIGNAL SIGNAL 31 SIGNAL SIGNAL 32 GROUND GROUND 30 SIGNAL SIGNAL 31 SIGNAL SIGNAL 31 SIGNAL SIGNAL 32 GROUND GROUND 30 SIGNAL SIGNAL 31 SIGNAL SIGNAL 32 GROUND GROUND 33 SIGNAL SIGNAL 34 SIGNAL SIGNAL 35 GROUND GROUND 36 SIGNAL SIGNAL 37 SIGNAL SIGNAL 38 GROUND GROUND 39 SIGNAL SIGNAL 31 SIGNAL SIGNAL 34 SIGNAL SIGNAL 35 GROUND GROUND 36 SIGNAL SIGNAL 37 SIGNAL SIGNAL 38 GROUND GROUND 39 SIGNAL SIGNAL 31 GROUND GROUND 39 SIGNAL SIGNAL 31 GROUND GROUND 39 SIGNAL SIGNAL 31 GROUND GROUND 42 SIGNAL SIGNAL 41 GROUND GROUND 42 SIGNAL SIGNAL 43 SIGNAL SIGNAL 44 GROUND GROUND 45 SIGNAL SIGNAL 47 GROUND GROUND 48 SIGNAL SIGNAL                                                                                                                                                                                                                                                                                                                                                                                                                                                                                                                                                                                                                                                                                                                                                                                                                                                                                                                                                                                                                  | 7                 | GROUND | GROUND |
| 10 GROUND GROUND 11 SIGNAL SIGNAL 12 SIGNAL SIGNAL 13 GROUND GROUND 14 SIGNAL SIGNAL 15 SIGNAL SIGNAL 16 GROUND GROUND 17 SIGNAL SIGNAL 18 SIGNAL SIGNAL 19 GROUND GROUND 20 SIGNAL SIGNAL 21 SIGNAL SIGNAL 22 GROUND GROUND 23 SIGNAL SIGNAL 24 SIGNAL SIGNAL 25 GROUND GROUND 26 SIGNAL SIGNAL 27 SIGNAL SIGNAL 28 GROUND GROUND 29 GROUND GROUND 30 SIGNAL SIGNAL 31 SIGNAL SIGNAL 31 SIGNAL SIGNAL 32 GROUND GROUND 30 SIGNAL SIGNAL 31 SIGNAL SIGNAL 31 SIGNAL SIGNAL 32 GROUND GROUND 30 SIGNAL SIGNAL 31 SIGNAL SIGNAL 32 GROUND GROUND 33 SIGNAL SIGNAL 34 SIGNAL SIGNAL 35 GROUND GROUND 36 SIGNAL SIGNAL 37 SIGNAL SIGNAL 38 GROUND GROUND 39 SIGNAL SIGNAL 40 SIGNAL SIGNAL 41 GROUND GROUND 42 SIGNAL SIGNAL 44 GROUND GROUND 45 SIGNAL SIGNAL 46 SIGNAL SIGNAL 47 GROUND GROUND 48 SIGNAL SIGNAL 47 GROUND GROUND 48 SIGNAL SIGNAL                                                                                                                                                                                                                                                                                                                                                                                                                                                                                                                                                                                                                                                                                                                                                                                                                                                                                                                                                                                                                                                                                                                                                                                                                                                                                | 8                 | SIGNAL | SIGNAL |
| 11 SIGNAL SIGNAL 12 SIGNAL SIGNAL 13 GROUND GROUND 14 SIGNAL SIGNAL 15 SIGNAL SIGNAL 16 GROUND GROUND 17 SIGNAL SIGNAL 18 SIGNAL SIGNAL 19 GROUND GROUND 20 SIGNAL SIGNAL 21 SIGNAL SIGNAL 22 GROUND GROUND 23 SIGNAL SIGNAL 24 SIGNAL SIGNAL 25 GROUND GROUND 26 SIGNAL SIGNAL 27 SIGNAL SIGNAL 28 GROUND GROUND 29 GROUND GROUND 30 SIGNAL SIGNAL 31 SIGNAL SIGNAL 31 SIGNAL SIGNAL 32 GROUND GROUND 30 SIGNAL SIGNAL 31 SIGNAL SIGNAL 31 SIGNAL SIGNAL 32 GROUND GROUND 30 SIGNAL SIGNAL 31 SIGNAL SIGNAL 32 GROUND GROUND 33 SIGNAL SIGNAL 34 SIGNAL SIGNAL 35 GROUND GROUND 36 SIGNAL SIGNAL 37 SIGNAL SIGNAL 38 GROUND GROUND 39 SIGNAL SIGNAL 40 SIGNAL SIGNAL 41 GROUND GROUND 42 SIGNAL SIGNAL 44 GROUND GROUND 45 SIGNAL SIGNAL 46 SIGNAL SIGNAL 47 GROUND GROUND 48 SIGNAL SIGNAL                                                                                                                                                                                                                                                                                                                                                                                                                                                                                                                                                                                                                                                                                                                                                                                                                                                                                                                                                                                                                                                                                                                                                                                                                                                                                                                                   | 9                 |        | SIGNAL |
| 12 SIGNAL SIGNAL 13 GROUND GROUND 14 SIGNAL SIGNAL 15 SIGNAL SIGNAL 16 GROUND GROUND 17 SIGNAL SIGNAL 18 SIGNAL SIGNAL 19 GROUND GROUND 20 SIGNAL SIGNAL 21 SIGNAL SIGNAL 22 GROUND GROUND 23 SIGNAL SIGNAL 24 SIGNAL SIGNAL 25 GROUND GROUND 26 SIGNAL SIGNAL 27 SIGNAL SIGNAL 27 SIGNAL SIGNAL 28 GROUND GROUND 29 GROUND GROUND 30 SIGNAL SIGNAL 31 SIGNAL SIGNAL 31 SIGNAL SIGNAL 32 GROUND GROUND 30 SIGNAL SIGNAL 31 SIGNAL SIGNAL 31 SIGNAL SIGNAL 32 GROUND GROUND 30 SIGNAL SIGNAL 31 SIGNAL SIGNAL 31 SIGNAL SIGNAL 32 GROUND GROUND 33 SIGNAL SIGNAL 34 SIGNAL SIGNAL 35 GROUND GROUND 36 SIGNAL SIGNAL 37 SIGNAL SIGNAL 38 GROUND GROUND 39 SIGNAL SIGNAL 40 SIGNAL SIGNAL 41 GROUND GROUND 42 SIGNAL SIGNAL 40 SIGNAL SIGNAL 41 GROUND GROUND 42 SIGNAL SIGNAL 44 GROUND GROUND 45 SIGNAL SIGNAL 46 SIGNAL SIGNAL 47 GROUND GROUND 48 SIGNAL SIGNAL 47 GROUND GROUND 48 SIGNAL SIGNAL                                                                                                                                                                                                                                                                                                                                                                                                                                                                                                                                                                                                                                                                                                                                                                                                                                                                                                                                                                                                                                                                                                                                                                                                                             |                   |        |        |
| 13 GROUND GROUND 14 SIGNAL SIGNAL 15 SIGNAL SIGNAL 16 GROUND GROUND 17 SIGNAL SIGNAL 18 SIGNAL SIGNAL 19 GROUND GROUND 20 SIGNAL SIGNAL 21 SIGNAL SIGNAL 22 GROUND GROUND 23 SIGNAL SIGNAL 24 SIGNAL SIGNAL 25 GROUND GROUND 26 SIGNAL SIGNAL 27 SIGNAL SIGNAL 27 SIGNAL SIGNAL 28 GROUND GROUND 30 SIGNAL SIGNAL 31 SIGNAL SIGNAL 31 SIGNAL SIGNAL 32 GROUND GROUND 30 SIGNAL SIGNAL 31 SIGNAL SIGNAL 31 SIGNAL SIGNAL 32 GROUND GROUND 33 SIGNAL SIGNAL 31 SIGNAL SIGNAL 32 GROUND GROUND 33 SIGNAL SIGNAL 34 SIGNAL SIGNAL 35 GROUND GROUND 36 SIGNAL SIGNAL 37 SIGNAL SIGNAL 38 GROUND GROUND 39 SIGNAL SIGNAL 40 SIGNAL SIGNAL 41 GROUND GROUND 42 SIGNAL SIGNAL 44 GROUND GROUND 45 SIGNAL SIGNAL 46 SIGNAL SIGNAL 47 GROUND GROUND 48 SIGNAL SIGNAL 47 GROUND GROUND 48 SIGNAL SIGNAL                                                                                                                                                                                                                                                                                                                                                                                                                                                                                                                                                                                                                                                                                                                                                                                                                                                                                                                                                                                                                                                                                                                                                                                                                                                                                                                                   |                   | +      | -      |
| 14 SIGNAL SIGNAL 15 SIGNAL SIGNAL 16 GROUND GROUND 17 SIGNAL SIGNAL 18 SIGNAL SIGNAL 19 GROUND GROUND 20 SIGNAL SIGNAL 21 SIGNAL SIGNAL 22 GROUND GROUND 23 SIGNAL SIGNAL 24 SIGNAL SIGNAL 25 GROUND GROUND 26 SIGNAL SIGNAL 27 SIGNAL SIGNAL 27 SIGNAL SIGNAL 28 GROUND GROUND 29 GROUND GROUND 30 SIGNAL SIGNAL 31 SIGNAL SIGNAL 31 SIGNAL SIGNAL 32 GROUND GROUND 33 SIGNAL SIGNAL 31 SIGNAL SIGNAL 32 GROUND GROUND 33 SIGNAL SIGNAL 34 SIGNAL SIGNAL 35 GROUND GROUND 36 SIGNAL SIGNAL 37 SIGNAL SIGNAL 38 GROUND GROUND 36 SIGNAL SIGNAL 37 SIGNAL SIGNAL 38 GROUND GROUND 39 SIGNAL SIGNAL 40 SIGNAL SIGNAL 41 GROUND GROUND 42 SIGNAL SIGNAL 40 SIGNAL SIGNAL 41 GROUND GROUND 42 SIGNAL SIGNAL 44 GROUND GROUND 45 SIGNAL SIGNAL 46 SIGNAL SIGNAL 47 GROUND GROUND 48 SIGNAL SIGNAL 47 GROUND GROUND 48 SIGNAL SIGNAL                                                                                                                                                                                                                                                                                                                                                                                                                                                                                                                                                                                                                                                                                                                                                                                                                                                                                                                                                                                                                                                                                                                                                                                                                                                                                                 |                   |        |        |
| 15 SIGNAL SIGNAL 16 GROUND GROUND 17 SIGNAL SIGNAL 18 SIGNAL SIGNAL 19 GROUND GROUND 20 SIGNAL SIGNAL 21 SIGNAL SIGNAL 22 GROUND GROUND 23 SIGNAL SIGNAL 24 SIGNAL SIGNAL 25 GROUND GROUND 26 SIGNAL SIGNAL 27 SIGNAL SIGNAL 27 SIGNAL SIGNAL 28 GROUND GROUND 29 GROUND GROUND 30 SIGNAL SIGNAL 31 SIGNAL SIGNAL 31 SIGNAL SIGNAL 32 GROUND GROUND 33 SIGNAL SIGNAL 34 SIGNAL SIGNAL 35 GROUND GROUND 36 SIGNAL SIGNAL 37 SIGNAL SIGNAL 38 GROUND GROUND 39 SIGNAL SIGNAL 40 SIGNAL SIGNAL 41 GROUND GROUND 42 SIGNAL SIGNAL 43 SIGNAL SIGNAL 44 GROUND GROUND 45 SIGNAL SIGNAL 46 SIGNAL SIGNAL 47 GROUND GROUND 48 SIGNAL SIGNAL 49 SIGNAL SIGNAL                                                                                                                                                                                                                                                                                                                                                                                                                                                                                                                                                                                                                                                                                                                                                                                                                                                                                                                                                                                                                                                                                                                                                                                                                                                                                                                                                                                                                                                                           |                   |        | -      |
| 16 GROUND GROUND 17 SIGNAL SIGNAL 18 SIGNAL SIGNAL 19 GROUND GROUND 20 SIGNAL SIGNAL 21 SIGNAL SIGNAL 22 GROUND GROUND 23 SIGNAL SIGNAL 24 SIGNAL SIGNAL 25 GROUND GROUND 26 SIGNAL SIGNAL 27 SIGNAL SIGNAL 28 GROUND GROUND 30 SIGNAL SIGNAL 31 SIGNAL SIGNAL 31 SIGNAL SIGNAL 32 GROUND GROUND 30 SIGNAL SIGNAL 31 SIGNAL SIGNAL 31 SIGNAL SIGNAL 32 GROUND GROUND 33 SIGNAL SIGNAL 34 SIGNAL SIGNAL 35 GROUND GROUND 36 SIGNAL SIGNAL 37 SIGNAL SIGNAL 38 GROUND GROUND 39 SIGNAL SIGNAL 40 SIGNAL SIGNAL 41 GROUND GROUND 42 SIGNAL SIGNAL 41 GROUND GROUND 42 SIGNAL SIGNAL 43 SIGNAL SIGNAL 44 GROUND GROUND 45 SIGNAL SIGNAL 46 SIGNAL SIGNAL 47 GROUND GROUND 48 SIGNAL SIGNAL                                                                                                                                                                                                                                                                                                                                                                                                                                                                                                                                                                                                                                                                                                                                                                                                                                                                                                                                                                                                                                                                                                                                                                                                                                                                                                                                                                                                                                         |                   |        |        |
| 17 SIGNAL SIGNAL 18 SIGNAL SIGNAL 19 GROUND GROUND 20 SIGNAL SIGNAL 21 SIGNAL SIGNAL 22 GROUND GROUND 23 SIGNAL SIGNAL 24 SIGNAL SIGNAL 25 GROUND GROUND 26 SIGNAL SIGNAL 27 SIGNAL SIGNAL 28 GROUND GROUND 30 SIGNAL SIGNAL 31 SIGNAL SIGNAL 31 SIGNAL SIGNAL 32 GROUND GROUND 33 SIGNAL SIGNAL 31 SIGNAL SIGNAL 31 SIGNAL SIGNAL 32 GROUND GROUND 33 SIGNAL SIGNAL 34 SIGNAL SIGNAL 35 GROUND GROUND 36 SIGNAL SIGNAL 37 SIGNAL SIGNAL 37 SIGNAL SIGNAL 38 GROUND GROUND 39 SIGNAL SIGNAL 40 SIGNAL SIGNAL 41 GROUND GROUND 42 SIGNAL SIGNAL 44 GROUND GROUND 45 SIGNAL SIGNAL 46 SIGNAL SIGNAL 47 GROUND GROUND 48 SIGNAL SIGNAL 49 SIGNAL SIGNAL                                                                                                                                                                                                                                                                                                                                                                                                                                                                                                                                                                                                                                                                                                                                                                                                                                                                                                                                                                                                                                                                                                                                                                                                                                                                                                                                                                                                                                                                           |                   |        |        |
| 18 SIGNAL SIGNAL 19 GROUND GROUND 20 SIGNAL SIGNAL 21 SIGNAL SIGNAL 22 GROUND GROUND 23 SIGNAL SIGNAL 24 SIGNAL SIGNAL 25 GROUND GROUND 26 SIGNAL SIGNAL 27 SIGNAL SIGNAL 28 GROUND GROUND 29 GROUND GROUND 30 SIGNAL SIGNAL 31 SIGNAL SIGNAL 31 SIGNAL SIGNAL 32 GROUND GROUND 33 SIGNAL SIGNAL 34 SIGNAL SIGNAL 35 GROUND GROUND 36 SIGNAL SIGNAL 37 SIGNAL SIGNAL 38 GROUND GROUND 39 SIGNAL SIGNAL 37 SIGNAL SIGNAL 37 SIGNAL SIGNAL 38 GROUND GROUND 39 SIGNAL SIGNAL 40 SIGNAL SIGNAL 41 GROUND GROUND 42 SIGNAL SIGNAL 41 GROUND GROUND 42 SIGNAL SIGNAL 43 SIGNAL SIGNAL 44 GROUND GROUND 45 SIGNAL SIGNAL 46 SIGNAL SIGNAL 47 GROUND GROUND 48 SIGNAL SIGNAL                                                                                                                                                                                                                                                                                                                                                                                                                                                                                                                                                                                                                                                                                                                                                                                                                                                                                                                                                                                                                                                                                                                                                                                                                                                                                                                                                                                                                                                          |                   |        |        |
| 19 GROUND GROUND 20 SIGNAL SIGNAL 21 SIGNAL SIGNAL 22 GROUND GROUND 23 SIGNAL SIGNAL 24 SIGNAL SIGNAL 25 GROUND GROUND 26 SIGNAL SIGNAL 27 SIGNAL SIGNAL 28 GROUND GROUND 30 SIGNAL SIGNAL 31 SIGNAL SIGNAL 31 SIGNAL SIGNAL 32 GROUND GROUND 30 SIGNAL SIGNAL 31 SIGNAL SIGNAL 32 GROUND GROUND 33 SIGNAL SIGNAL 34 SIGNAL SIGNAL 35 GROUND GROUND 36 SIGNAL SIGNAL 37 SIGNAL SIGNAL 38 GROUND GROUND 39 SIGNAL SIGNAL 40 SIGNAL SIGNAL 41 GROUND GROUND 42 SIGNAL SIGNAL 41 GROUND GROUND 42 SIGNAL SIGNAL 44 GROUND GROUND 45 SIGNAL SIGNAL 46 SIGNAL SIGNAL 47 GROUND GROUND 48 SIGNAL SIGNAL                                                                                                                                                                                                                                                                                                                                                                                                                                                                                                                                                                                                                                                                                                                                                                                                                                                                                                                                                                                                                                                                                                                                                                                                                                                                                                                                                                                                                                                                                                                              |                   |        |        |
| 20 SIGNAL SIGNAL 21 SIGNAL SIGNAL 22 GROUND GROUND 23 SIGNAL SIGNAL 24 SIGNAL SIGNAL 25 GROUND GROUND 26 SIGNAL SIGNAL 27 SIGNAL SIGNAL 28 GROUND GROUND 29 GROUND GROUND 30 SIGNAL SIGNAL 31 SIGNAL SIGNAL 31 SIGNAL SIGNAL 32 GROUND GROUND 33 SIGNAL SIGNAL 34 SIGNAL SIGNAL 35 GROUND GROUND 36 SIGNAL SIGNAL 37 SIGNAL SIGNAL 38 GROUND GROUND 39 SIGNAL SIGNAL 40 SIGNAL SIGNAL 40 SIGNAL SIGNAL 41 GROUND GROUND 42 SIGNAL SIGNAL 44 GROUND GROUND 45 SIGNAL SIGNAL 46 SIGNAL SIGNAL 47 GROUND GROUND 48 SIGNAL SIGNAL 49 SIGNAL SIGNAL                                                                                                                                                                                                                                                                                                                                                                                                                                                                                                                                                                                                                                                                                                                                                                                                                                                                                                                                                                                                                                                                                                                                                                                                                                                                                                                                                                                                                                                                                                                                                                                 |                   |        |        |
| 21 SIGNAL SIGNAL 22 GROUND GROUND 23 SIGNAL SIGNAL 24 SIGNAL SIGNAL 25 GROUND GROUND 26 SIGNAL SIGNAL 27 SIGNAL SIGNAL 28 GROUND GROUND 30 SIGNAL SIGNAL 31 SIGNAL SIGNAL 31 SIGNAL SIGNAL 32 GROUND GROUND 33 SIGNAL SIGNAL 34 SIGNAL SIGNAL 35 GROUND GROUND 36 SIGNAL SIGNAL 37 SIGNAL SIGNAL 38 GROUND GROUND 39 SIGNAL SIGNAL 40 SIGNAL SIGNAL 40 SIGNAL SIGNAL 41 GROUND GROUND 42 SIGNAL SIGNAL 44 GROUND GROUND 45 SIGNAL SIGNAL 46 SIGNAL SIGNAL 47 GROUND GROUND 48 SIGNAL SIGNAL                                                                                                                                                                                                                                                                                                                                                                                                                                                                                                                                                                                                                                                                                                                                                                                                                                                                                                                                                                                                                                                                                                                                                                                                                                                                                                                                                                                                                                                                                                                                                                                                                                    |                   |        |        |
| 22 GROUND GROUND 23 SIGNAL SIGNAL 24 SIGNAL SIGNAL 25 GROUND GROUND 26 SIGNAL SIGNAL 27 SIGNAL SIGNAL 28 GROUND GROUND 29 GROUND GROUND 30 SIGNAL SIGNAL 31 SIGNAL SIGNAL 32 GROUND GROUND 33 SIGNAL SIGNAL 34 SIGNAL SIGNAL 35 GROUND GROUND 36 SIGNAL SIGNAL 37 SIGNAL SIGNAL 38 GROUND GROUND 39 SIGNAL SIGNAL 40 SIGNAL SIGNAL 40 SIGNAL SIGNAL 41 GROUND GROUND 42 SIGNAL SIGNAL 44 GROUND GROUND 45 SIGNAL SIGNAL 46 SIGNAL SIGNAL 47 GROUND GROUND 48 SIGNAL SIGNAL                                                                                                                                                                                                                                                                                                                                                                                                                                                                                                                                                                                                                                                                                                                                                                                                                                                                                                                                                                                                                                                                                                                                                                                                                                                                                                                                                                                                                                                                                                                                                                                                                                                     |                   |        |        |
| 24 SIGNAL SIGNAL 25 GROUND GROUND 26 SIGNAL SIGNAL 27 SIGNAL SIGNAL 28 GROUND GROUND 29 GROUND GROUND 30 SIGNAL SIGNAL 31 SIGNAL SIGNAL 32 GROUND GROUND 33 SIGNAL SIGNAL 34 SIGNAL SIGNAL 35 GROUND GROUND 36 SIGNAL SIGNAL 37 SIGNAL SIGNAL 37 SIGNAL SIGNAL 38 GROUND GROUND 39 SIGNAL SIGNAL 40 SIGNAL SIGNAL 40 SIGNAL SIGNAL 41 GROUND GROUND 42 SIGNAL SIGNAL 41 GROUND GROUND 42 SIGNAL SIGNAL 43 SIGNAL SIGNAL 44 GROUND GROUND 45 SIGNAL SIGNAL 46 SIGNAL SIGNAL 47 GROUND GROUND 48 SIGNAL SIGNAL 49 SIGNAL SIGNAL                                                                                                                                                                                                                                                                                                                                                                                                                                                                                                                                                                                                                                                                                                                                                                                                                                                                                                                                                                                                                                                                                                                                                                                                                                                                                                                                                                                                                                                                                                                                                                                                  |                   | GROUND |        |
| 25 GROUND GROUND 26 SIGNAL SIGNAL 27 SIGNAL SIGNAL 28 GROUND GROUND 29 GROUND GROUND 30 SIGNAL SIGNAL 31 SIGNAL SIGNAL 32 GROUND GROUND 33 SIGNAL SIGNAL 34 SIGNAL SIGNAL 35 GROUND GROUND 36 SIGNAL SIGNAL 37 SIGNAL SIGNAL 38 GROUND GROUND 39 SIGNAL SIGNAL 40 SIGNAL SIGNAL 41 GROUND GROUND 42 SIGNAL SIGNAL 41 GROUND GROUND 42 SIGNAL SIGNAL 44 GROUND GROUND 45 SIGNAL SIGNAL 46 SIGNAL SIGNAL 47 GROUND GROUND 48 SIGNAL SIGNAL 49 SIGNAL SIGNAL                                                                                                                                                                                                                                                                                                                                                                                                                                                                                                                                                                                                                                                                                                                                                                                                                                                                                                                                                                                                                                                                                                                                                                                                                                                                                                                                                                                                                                                                                                                                                                                                                                                                      | 23                | SIGNAL | SIGNAL |
| 26 SIGNAL SIGNAL 27 SIGNAL SIGNAL 28 GROUND GROUND 29 GROUND GROUND 30 SIGNAL SIGNAL 31 SIGNAL SIGNAL 32 GROUND GROUND 33 SIGNAL SIGNAL 34 SIGNAL SIGNAL 35 GROUND GROUND 36 SIGNAL SIGNAL 37 SIGNAL SIGNAL 38 GROUND GROUND 39 SIGNAL SIGNAL 40 SIGNAL SIGNAL 41 GROUND GROUND 42 SIGNAL SIGNAL 43 SIGNAL SIGNAL 44 GROUND GROUND 45 SIGNAL SIGNAL 46 GROUND GROUND 45 SIGNAL SIGNAL 46 SIGNAL SIGNAL 47 GROUND GROUND 48 SIGNAL SIGNAL 49 SIGNAL SIGNAL                                                                                                                                                                                                                                                                                                                                                                                                                                                                                                                                                                                                                                                                                                                                                                                                                                                                                                                                                                                                                                                                                                                                                                                                                                                                                                                                                                                                                                                                                                                                                                                                                                                                      | 2 4               | SIGNAL | SIGNAL |
| 27 SIGNAL SIGNAL 28 GROUND GROUND 29 GROUND GROUND 30 SIGNAL SIGNAL 31 SIGNAL SIGNAL 32 GROUND GROUND 33 SIGNAL SIGNAL 34 SIGNAL SIGNAL 35 GROUND GROUND 36 SIGNAL SIGNAL 37 SIGNAL SIGNAL 38 GROUND GROUND 39 SIGNAL SIGNAL 40 SIGNAL SIGNAL 40 SIGNAL SIGNAL 41 GROUND GROUND 42 SIGNAL SIGNAL 43 SIGNAL SIGNAL 44 GROUND GROUND 45 SIGNAL SIGNAL 46 SIGNAL SIGNAL 47 GROUND GROUND 48 SIGNAL SIGNAL 49 SIGNAL SIGNAL                                                                                                                                                                                                                                                                                                                                                                                                                                                                                                                                                                                                                                                                                                                                                                                                                                                                                                                                                                                                                                                                                                                                                                                                                                                                                                                                                                                                                                                                                                                                                                                                                                                                                                        | 25                | GROUND | GROUND |
| 28 GROUND GROUND 29 GROUND GROUND 30 SIGNAL SIGNAL 31 SIGNAL SIGNAL 32 GROUND GROUND 33 SIGNAL SIGNAL 34 SIGNAL SIGNAL 35 GROUND GROUND 36 SIGNAL SIGNAL 37 SIGNAL SIGNAL 38 GROUND GROUND 39 SIGNAL SIGNAL 40 SIGNAL SIGNAL 40 SIGNAL SIGNAL 41 GROUND GROUND 42 SIGNAL SIGNAL 43 SIGNAL SIGNAL 44 GROUND GROUND 45 SIGNAL SIGNAL 46 SIGNAL SIGNAL 47 GROUND GROUND 48 SIGNAL SIGNAL 49 SIGNAL SIGNAL                                                                                                                                                                                                                                                                                                                                                                                                                                                                                                                                                                                                                                                                                                                                                                                                                                                                                                                                                                                                                                                                                                                                                                                                                                                                                                                                                                                                                                                                                                                                                                                                                                                                                                                         | 26                | SIGNAL |        |
| 29 GROUND GROUND 30 SIGNAL SIGNAL 31 SIGNAL SIGNAL 32 GROUND GROUND 33 SIGNAL SIGNAL 34 SIGNAL SIGNAL 35 GROUND GROUND 36 SIGNAL SIGNAL 37 SIGNAL SIGNAL 38 GROUND GROUND 39 SIGNAL SIGNAL 40 SIGNAL SIGNAL 41 GROUND GROUND 42 SIGNAL SIGNAL 43 SIGNAL SIGNAL 44 GROUND GROUND 45 SIGNAL SIGNAL 46 SIGNAL SIGNAL 47 GROUND GROUND 48 SIGNAL SIGNAL 49 SIGNAL SIGNAL                                                                                                                                                                                                                                                                                                                                                                                                                                                                                                                                                                                                                                                                                                                                                                                                                                                                                                                                                                                                                                                                                                                                                                                                                                                                                                                                                                                                                                                                                                                                                                                                                                                                                                                                                           |                   |        |        |
| 30 SIGNAL SIGNAL 31 SIGNAL SIGNAL 32 GROUND GROUND 33 SIGNAL SIGNAL 34 SIGNAL SIGNAL 35 GROUND GROUND 36 SIGNAL SIGNAL 37 SIGNAL SIGNAL 38 GROUND GROUND 39 SIGNAL SIGNAL 40 SIGNAL SIGNAL 41 GROUND GROUND 42 SIGNAL SIGNAL 43 SIGNAL SIGNAL 44 GROUND GROUND 45 SIGNAL SIGNAL 46 SIGNAL SIGNAL 47 GROUND GROUND 48 SIGNAL SIGNAL 49 SIGNAL SIGNAL                                                                                                                                                                                                                                                                                                                                                                                                                                                                                                                                                                                                                                                                                                                                                                                                                                                                                                                                                                                                                                                                                                                                                                                                                                                                                                                                                                                                                                                                                                                                                                                                                                                                                                                                                                            |                   |        |        |
| 31 SIGNAL SIGNAL 32 GROUND GROUND 33 SIGNAL SIGNAL 34 SIGNAL SIGNAL 35 GROUND GROUND 36 SIGNAL SIGNAL 37 SIGNAL SIGNAL 38 GROUND GROUND 39 SIGNAL SIGNAL 40 SIGNAL SIGNAL 41 GROUND GROUND 42 SIGNAL SIGNAL 43 SIGNAL SIGNAL 44 GROUND GROUND 45 SIGNAL SIGNAL 46 SIGNAL SIGNAL 47 GROUND GROUND 48 SIGNAL SIGNAL 49 SIGNAL SIGNAL                                                                                                                                                                                                                                                                                                                                                                                                                                                                                                                                                                                                                                                                                                                                                                                                                                                                                                                                                                                                                                                                                                                                                                                                                                                                                                                                                                                                                                                                                                                                                                                                                                                                                                                                                                                             |                   |        |        |
| 32 GROUND GROUND 33 SIGNAL SIGNAL 34 SIGNAL SIGNAL 35 GROUND GROUND 36 SIGNAL SIGNAL 37 SIGNAL SIGNAL 38 GROUND GROUND 39 SIGNAL SIGNAL 40 SIGNAL SIGNAL 41 GROUND GROUND 42 SIGNAL SIGNAL 43 SIGNAL SIGNAL 44 GROUND GROUND 45 SIGNAL SIGNAL 46 SIGNAL SIGNAL 47 GROUND GROUND 48 SIGNAL SIGNAL 49 SIGNAL SIGNAL                                                                                                                                                                                                                                                                                                                                                                                                                                                                                                                                                                                                                                                                                                                                                                                                                                                                                                                                                                                                                                                                                                                                                                                                                                                                                                                                                                                                                                                                                                                                                                                                                                                                                                                                                                                                              |                   |        |        |
| 33 SIGNAL SIGNAL 34 SIGNAL SIGNAL 35 GROUND GROUND 36 SIGNAL SIGNAL 37 SIGNAL SIGNAL 38 GROUND GROUND 39 SIGNAL SIGNAL 40 SIGNAL SIGNAL 41 GROUND GROUND 42 SIGNAL SIGNAL 43 SIGNAL SIGNAL 44 GROUND GROUND 45 SIGNAL SIGNAL 46 SIGNAL SIGNAL 47 GROUND GROUND 48 SIGNAL SIGNAL 49 SIGNAL SIGNAL                                                                                                                                                                                                                                                                                                                                                                                                                                                                                                                                                                                                                                                                                                                                                                                                                                                                                                                                                                                                                                                                                                                                                                                                                                                                                                                                                                                                                                                                                                                                                                                                                                                                                                                                                                                                                               |                   |        |        |
| 34 SIGNAL SIGNAL 35 GROUND GROUND 36 SIGNAL SIGNAL 37 SIGNAL SIGNAL 38 GROUND GROUND 39 SIGNAL SIGNAL 40 SIGNAL SIGNAL 41 GROUND GROUND 42 SIGNAL SIGNAL 43 SIGNAL SIGNAL 44 GROUND GROUND 45 SIGNAL SIGNAL 46 SIGNAL SIGNAL 47 GROUND GROUND 48 SIGNAL SIGNAL 49 SIGNAL SIGNAL                                                                                                                                                                                                                                                                                                                                                                                                                                                                                                                                                                                                                                                                                                                                                                                                                                                                                                                                                                                                                                                                                                                                                                                                                                                                                                                                                                                                                                                                                                                                                                                                                                                                                                                                                                                                                                                |                   |        |        |
| 35 GROUND GROUND 36 SIGNAL SIGNAL 37 SIGNAL SIGNAL 38 GROUND GROUND 39 SIGNAL SIGNAL 40 SIGNAL SIGNAL 41 GROUND GROUND 42 SIGNAL SIGNAL 43 SIGNAL SIGNAL 44 GROUND GROUND 45 SIGNAL SIGNAL 46 SIGNAL SIGNAL 47 GROUND GROUND 48 SIGNAL SIGNAL 49 SIGNAL SIGNAL                                                                                                                                                                                                                                                                                                                                                                                                                                                                                                                                                                                                                                                                                                                                                                                                                                                                                                                                                                                                                                                                                                                                                                                                                                                                                                                                                                                                                                                                                                                                                                                                                                                                                                                                                                                                                                                                 |                   |        |        |
| 36 SIGNAL SIGNAL 37 SIGNAL SIGNAL 38 GROUND GROUND 39 SIGNAL SIGNAL 40 SIGNAL SIGNAL 41 GROUND GROUND 42 SIGNAL SIGNAL 43 SIGNAL SIGNAL 44 GROUND GROUND 45 SIGNAL SIGNAL 46 SIGNAL SIGNAL 47 GROUND GROUND 48 SIGNAL SIGNAL 49 SIGNAL SIGNAL                                                                                                                                                                                                                                                                                                                                                                                                                                                                                                                                                                                                                                                                                                                                                                                                                                                                                                                                                                                                                                                                                                                                                                                                                                                                                                                                                                                                                                                                                                                                                                                                                                                                                                                                                                                                                                                                                  |                   |        |        |
| 37 SIGNAL SIGNAL 38 GROUND GROUND 39 SIGNAL SIGNAL 40 SIGNAL SIGNAL 41 GROUND GROUND 42 SIGNAL SIGNAL 43 SIGNAL SIGNAL 44 GROUND GROUND 45 SIGNAL SIGNAL 46 SIGNAL SIGNAL 47 GROUND GROUND 48 SIGNAL SIGNAL 49 SIGNAL SIGNAL                                                                                                                                                                                                                                                                                                                                                                                                                                                                                                                                                                                                                                                                                                                                                                                                                                                                                                                                                                                                                                                                                                                                                                                                                                                                                                                                                                                                                                                                                                                                                                                                                                                                                                                                                                                                                                                                                                   |                   |        |        |
| 39 SIGNAL SIGNAL 40 SIGNAL SIGNAL 41 GROUND GROUND 42 SIGNAL SIGNAL 43 SIGNAL SIGNAL 44 GROUND GROUND 45 SIGNAL SIGNAL 46 SIGNAL SIGNAL 47 GROUND GROUND 48 SIGNAL SIGNAL 49 SIGNAL SIGNAL                                                                                                                                                                                                                                                                                                                                                                                                                                                                                                                                                                                                                                                                                                                                                                                                                                                                                                                                                                                                                                                                                                                                                                                                                                                                                                                                                                                                                                                                                                                                                                                                                                                                                                                                                                                                                                                                                                                                     |                   |        |        |
| 40 SIGNAL SIGNAL 41 GROUND GROUND 42 SIGNAL SIGNAL 43 SIGNAL SIGNAL 44 GROUND GROUND 45 SIGNAL SIGNAL 46 SIGNAL SIGNAL 47 GROUND GROUND 48 SIGNAL SIGNAL 49 SIGNAL SIGNAL                                                                                                                                                                                                                                                                                                                                                                                                                                                                                                                                                                                                                                                                                                                                                                                                                                                                                                                                                                                                                                                                                                                                                                                                                                                                                                                                                                                                                                                                                                                                                                                                                                                                                                                                                                                                                                                                                                                                                      | 38                | GROUND | GROUND |
| 41 GROUND GROUND 42 SIGNAL SIGNAL 43 SIGNAL SIGNAL 44 GROUND GROUND 45 SIGNAL SIGNAL 46 SIGNAL SIGNAL 47 GROUND GROUND 48 SIGNAL SIGNAL 49 SIGNAL SIGNAL                                                                                                                                                                                                                                                                                                                                                                                                                                                                                                                                                                                                                                                                                                                                                                                                                                                                                                                                                                                                                                                                                                                                                                                                                                                                                                                                                                                                                                                                                                                                                                                                                                                                                                                                                                                                                                                                                                                                                                       | 39                | SIGNAL | SIGNAL |
| 42 SIGNAL SIGNAL 43 SIGNAL SIGNAL 44 GROUND GROUND 45 SIGNAL SIGNAL 46 SIGNAL SIGNAL 47 GROUND GROUND 48 SIGNAL SIGNAL 49 SIGNAL SIGNAL                                                                                                                                                                                                                                                                                                                                                                                                                                                                                                                                                                                                                                                                                                                                                                                                                                                                                                                                                                                                                                                                                                                                                                                                                                                                                                                                                                                                                                                                                                                                                                                                                                                                                                                                                                                                                                                                                                                                                                                        | 40                |        |        |
| 43 SIGNAL SIGNAL 44 GROUND GROUND 45 SIGNAL SIGNAL 46 SIGNAL SIGNAL 47 GROUND GROUND 48 SIGNAL SIGNAL 49 SIGNAL SIGNAL                                                                                                                                                                                                                                                                                                                                                                                                                                                                                                                                                                                                                                                                                                                                                                                                                                                                                                                                                                                                                                                                                                                                                                                                                                                                                                                                                                                                                                                                                                                                                                                                                                                                                                                                                                                                                                                                                                                                                                                                         |                   |        |        |
| 44 GROUND GROUND 45 SIGNAL SIGNAL 46 SIGNAL SIGNAL 47 GROUND GROUND 48 SIGNAL SIGNAL 49 SIGNAL SIGNAL                                                                                                                                                                                                                                                                                                                                                                                                                                                                                                                                                                                                                                                                                                                                                                                                                                                                                                                                                                                                                                                                                                                                                                                                                                                                                                                                                                                                                                                                                                                                                                                                                                                                                                                                                                                                                                                                                                                                                                                                                          |                   |        |        |
| 45 SIGNAL SIGNAL 46 SIGNAL SIGNAL 47 GROUND GROUND 48 SIGNAL SIGNAL 49 SIGNAL SIGNAL                                                                                                                                                                                                                                                                                                                                                                                                                                                                                                                                                                                                                                                                                                                                                                                                                                                                                                                                                                                                                                                                                                                                                                                                                                                                                                                                                                                                                                                                                                                                                                                                                                                                                                                                                                                                                                                                                                                                                                                                                                           |                   |        |        |
| 46 SIGNAL SIGNAL 47 GROUND GROUND 48 SIGNAL SIGNAL 49 SIGNAL SIGNAL                                                                                                                                                                                                                                                                                                                                                                                                                                                                                                                                                                                                                                                                                                                                                                                                                                                                                                                                                                                                                                                                                                                                                                                                                                                                                                                                                                                                                                                                                                                                                                                                                                                                                                                                                                                                                                                                                                                                                                                                                                                            |                   |        |        |
| 47 GROUND GROUND 48 SIGNAL SIGNAL 49 SIGNAL SIGNAL                                                                                                                                                                                                                                                                                                                                                                                                                                                                                                                                                                                                                                                                                                                                                                                                                                                                                                                                                                                                                                                                                                                                                                                                                                                                                                                                                                                                                                                                                                                                                                                                                                                                                                                                                                                                                                                                                                                                                                                                                                                                             |                   |        |        |
| 48 SIGNAL SIGNAL<br>49 SIGNAL SIGNAL                                                                                                                                                                                                                                                                                                                                                                                                                                                                                                                                                                                                                                                                                                                                                                                                                                                                                                                                                                                                                                                                                                                                                                                                                                                                                                                                                                                                                                                                                                                                                                                                                                                                                                                                                                                                                                                                                                                                                                                                                                                                                           |                   |        |        |
| 49 SIGNAL SIGNAL                                                                                                                                                                                                                                                                                                                                                                                                                                                                                                                                                                                                                                                                                                                                                                                                                                                                                                                                                                                                                                                                                                                                                                                                                                                                                                                                                                                                                                                                                                                                                                                                                                                                                                                                                                                                                                                                                                                                                                                                                                                                                                               |                   |        |        |
|                                                                                                                                                                                                                                                                                                                                                                                                                                                                                                                                                                                                                                                                                                                                                                                                                                                                                                                                                                                                                                                                                                                                                                                                                                                                                                                                                                                                                                                                                                                                                                                                                                                                                                                                                                                                                                                                                                                                                                                                                                                                                                                                |                   |        |        |
|                                                                                                                                                                                                                                                                                                                                                                                                                                                                                                                                                                                                                                                                                                                                                                                                                                                                                                                                                                                                                                                                                                                                                                                                                                                                                                                                                                                                                                                                                                                                                                                                                                                                                                                                                                                                                                                                                                                                                                                                                                                                                                                                |                   |        |        |
| 51 SIGNAL SIGNAL                                                                                                                                                                                                                                                                                                                                                                                                                                                                                                                                                                                                                                                                                                                                                                                                                                                                                                                                                                                                                                                                                                                                                                                                                                                                                                                                                                                                                                                                                                                                                                                                                                                                                                                                                                                                                                                                                                                                                                                                                                                                                                               |                   |        |        |
| 52 SIGNAL SIGNAL                                                                                                                                                                                                                                                                                                                                                                                                                                                                                                                                                                                                                                                                                                                                                                                                                                                                                                                                                                                                                                                                                                                                                                                                                                                                                                                                                                                                                                                                                                                                                                                                                                                                                                                                                                                                                                                                                                                                                                                                                                                                                                               |                   |        |        |
| 53 GROUND GROUND                                                                                                                                                                                                                                                                                                                                                                                                                                                                                                                                                                                                                                                                                                                                                                                                                                                                                                                                                                                                                                                                                                                                                                                                                                                                                                                                                                                                                                                                                                                                                                                                                                                                                                                                                                                                                                                                                                                                                                                                                                                                                                               |                   |        |        |
| 54 SIGNAL SIGNAL                                                                                                                                                                                                                                                                                                                                                                                                                                                                                                                                                                                                                                                                                                                                                                                                                                                                                                                                                                                                                                                                                                                                                                                                                                                                                                                                                                                                                                                                                                                                                                                                                                                                                                                                                                                                                                                                                                                                                                                                                                                                                                               | 5 4               | SIGNAL | SIGNAL |
| 55 SIGNAL SIGNAL                                                                                                                                                                                                                                                                                                                                                                                                                                                                                                                                                                                                                                                                                                                                                                                                                                                                                                                                                                                                                                                                                                                                                                                                                                                                                                                                                                                                                                                                                                                                                                                                                                                                                                                                                                                                                                                                                                                                                                                                                                                                                                               | 55                | SIGNAL | SIGNAL |
| 56 GROUND GROUND                                                                                                                                                                                                                                                                                                                                                                                                                                                                                                                                                                                                                                                                                                                                                                                                                                                                                                                                                                                                                                                                                                                                                                                                                                                                                                                                                                                                                                                                                                                                                                                                                                                                                                                                                                                                                                                                                                                                                                                                                                                                                                               | 56                | GROUND | GROUND |