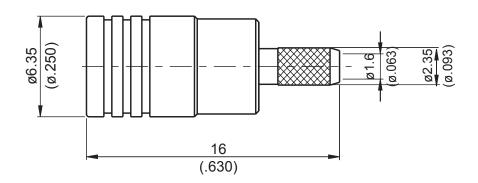

## NOTE: $75\Omega$ MINI-SMB INTERFACE

|   | Parts         | Material         | Plating (Micro-inch)                     |
|---|---------------|------------------|------------------------------------------|
|   | Ferrule       | Brass            | Gold 5 Over Nickel 50 Over Copper 50     |
|   | Contact Pin   | Phosphor Bronze  | Gold 20 Over Nickel 50 Over Copper 50    |
| Ī | Retainer Ring | Beryllium Copper | Tin-Zinc-Copper-Alloy 100 Over Copper 50 |
|   | Insulator     | Teflon           |                                          |
|   | Body          | Brass            | Gold 5 Over Nickel 50 Over Copper 50     |

Weight: 2.12 g

Suitable Cables: RG179, RG179-FEP

This part number complies with RoHS.

Notice: JYEBAO reserves the right to make modifications deemed appropriate.