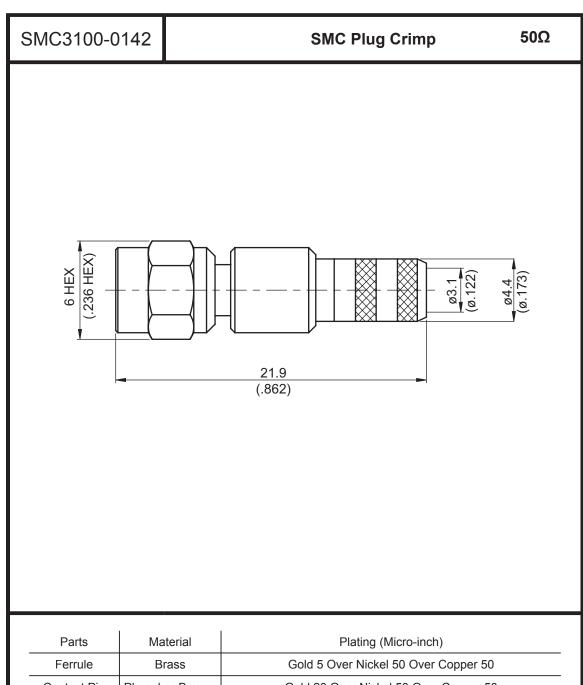

| Parts        | Material        | Plating (Micro-inch)                  |
|--------------|-----------------|---------------------------------------|
| Ferrule      | Brass           | Gold 5 Over Nickel 50 Over Copper 50  |
| Contact Pin  | Phosphor Bronze | Gold 20 Over Nickel 50 Over Copper 50 |
| Barrel       | Brass           | Gold 5 Over Nickel 50 Over Copper 50  |
| Insulator    | Teflon          |                                       |
| Body         | Brass           | Gold 5 Over Nickel 50 Over Copper 50  |
| Coupling Nut | Brass           | Gold 5 Over Nickel 50 Over Copper 50  |