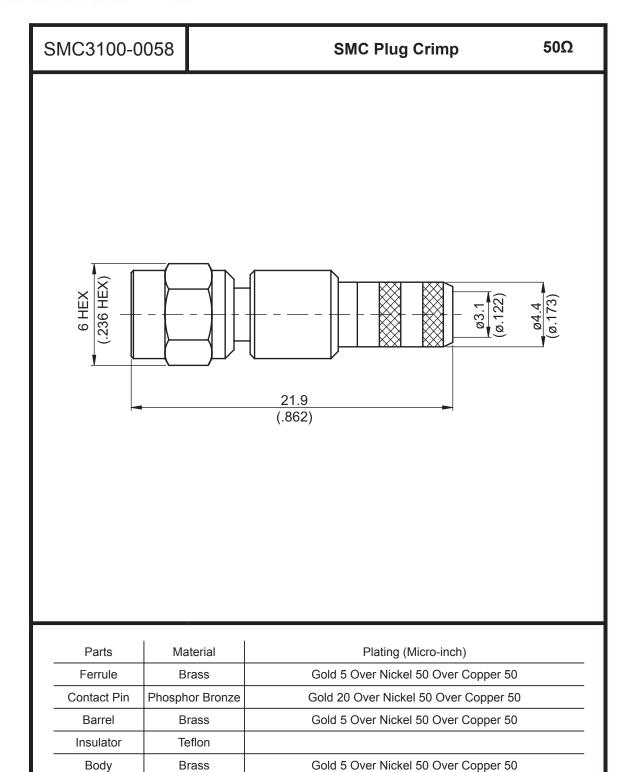

## CABLE ASSEMBLY INSTRUCTION SMC3100-0058 JYE BAO CO., LTD. Ε Α **FERRULE CONTACT PIN BODY** \*TOOLS AND FIXTURES ARE REFERENCE ON PAGE 306 OF JYEBAO'S 2005 CATALOG. DIAGRAM ASSEMBLY INSTRUCTION 4 [.158] Step 1: STRIP AS SHOWN. [.118] В Step 2: SLIDE FERRULE 'B' OVER CABLE. Step 3: PUT PIN 'E' ON CENTER CONDUCTOR AND CRIMP IN "Y". Step 4: LOOSEN BRAIDING AND SLIDE CONNECTOR 'A' IN PLACE. В Step 5: SLIDE FERRULE 'A' TOWARDS THE CONNECTOR AND CRIMP.