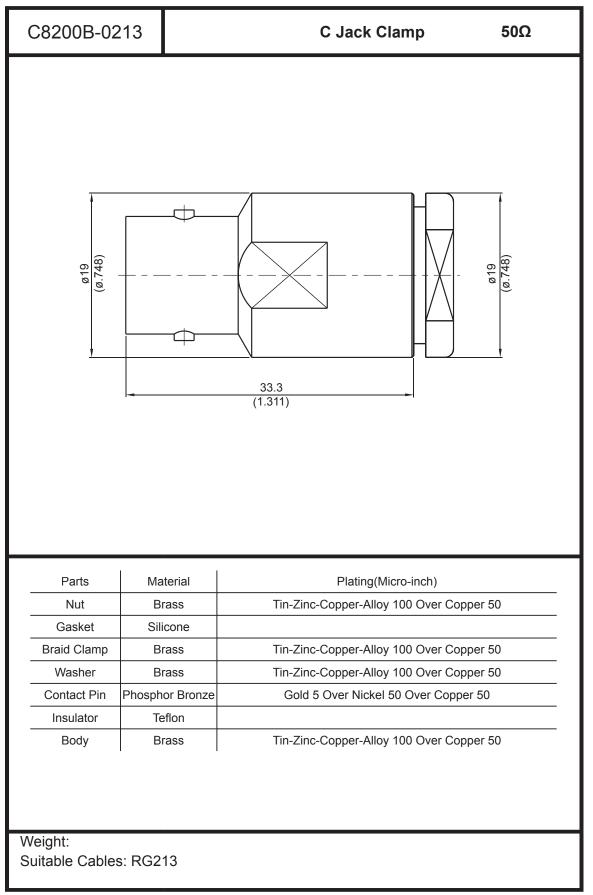

This part number complies with RoHS.

Notice: JYEBAO reserves the right to make modifications deemed appropriate.

| CABLE ASSEMBLY INSTRUCTION   |                                                              |        |                                                                                                                                                       |                                                                                            |        |     |  |
|------------------------------|--------------------------------------------------------------|--------|-------------------------------------------------------------------------------------------------------------------------------------------------------|--------------------------------------------------------------------------------------------|--------|-----|--|
| C8200B-0213                  |                                                              | J      | JYE BAO CO., LTD.                                                                                                                                     |                                                                                            |        |     |  |
|                              |                                                              |        |                                                                                                                                                       |                                                                                            |        |     |  |
| A B                          | С                                                            | D      | E                                                                                                                                                     | F                                                                                          | G      | Н   |  |
|                              |                                                              |        |                                                                                                                                                       |                                                                                            |        |     |  |
| CONTA<br>BODY PIN            | CT<br>INSULATOR                                              | WASHEF | BRAID<br>CLAMP                                                                                                                                        | GASKET                                                                                     | WASHER | NUT |  |
| DIAGRAM                      |                                                              |        | ASSEMBLY INSTRUCTION                                                                                                                                  |                                                                                            |        |     |  |
| 7.4 Step 1: STRIP AS SHOWN . |                                                              |        |                                                                                                                                                       |                                                                                            |        |     |  |
| 6                            | H G F E                                                      |        |                                                                                                                                                       | Step 2: SLIDE BRAID CLAMP " E " ,GASKET " F " ,<br>WASHER " G " AND NUT " H " OVER CABLE . |        |     |  |
| 5                            | H G F E                                                      |        |                                                                                                                                                       | Step 3: WRAP THE BRAIDING OVER " E ".                                                      |        |     |  |
| 5                            | H G F E $\begin{bmatrix} 5275 \\ 4.3 \\ 1.169 \end{bmatrix}$ |        |                                                                                                                                                       | Step 4: STRIP AS SHOWN .                                                                   |        |     |  |
| H G F E DCYB                 |                                                              |        | Step 5: SLIDE PREPARED CABLE INTO WASHER " D " AND<br>INSULATOR " C " .<br>Step 6: PUT CONTACT PIN " B " ON CENTER CONDUCTOR<br>AND SOLDER IN " Y " . |                                                                                            |        |     |  |
|                              | HGFEDCB A                                                    |        |                                                                                                                                                       | Step 7: FINALLY SCREW " H " ON THE CONNECTOR<br>BODY " A ".                                |        |     |  |
|                              |                                                              |        |                                                                                                                                                       |                                                                                            |        |     |  |