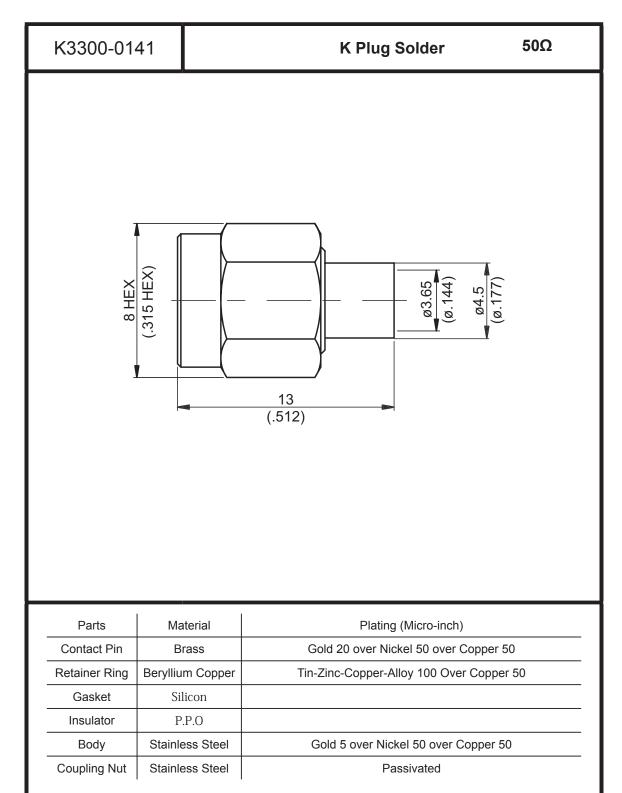

Weight: 2.45 g

Suitable Cables: Semi-rigid.141

This part number complies with RoHS.

Notice: JYEBAO reserves the right to make modifications deemed appropriate.

This part number complies with RoHS.

Notice: JYEBAO reserves the right to make modifications deemed appropriate.