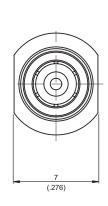

## MOUNTING HOLE:

|   | Parts       | Material        | Plating (Micro-inch)                  |
|---|-------------|-----------------|---------------------------------------|
|   | Contact Pin | Phosphor Bronze | Gold 20 Over Nickel 50 Over Copper 50 |
|   | Insulator   | Teflon          |                                       |
| Ī | Body        | Brass           | Gold 5 Over Nickel 50 Over Copper 50  |