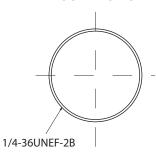

## MOUNTING HOLE:

|   | Parts       | Material        | Plating (Micro-inch)                  |
|---|-------------|-----------------|---------------------------------------|
|   | Contact Pin | Phosphor Bronze | Gold 20 Over Nickel 50 Over Copper 50 |
|   | Insulator   | Teflon          |                                       |
| Ī | Body        | Brass           | Gold 5 Over Nickel 50 Over Copper 50  |