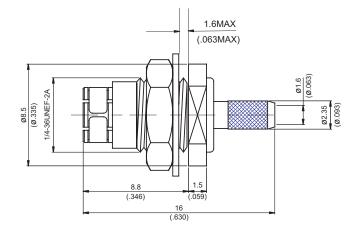

## SMB Plug Crimp For Bulkhead $50\Omega$

Weight:

Suitable Cables: RG174, RG188, RG316, JBY100, RG316-E, RG316-FEP

This part number complies with RoHS.

Notice: JYEBAO reserves the right to make modifications deemed appropriate.