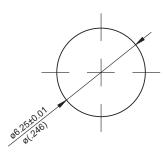

## **MOUNTING HOLE**

| Parts       | Material         | Plating (Micro-inch)                  |
|-------------|------------------|---------------------------------------|
| Contact Pin | Beryllium Copper | Gold 20 Over Nickel 50 Over Copper 50 |
| Hex Nut     | Brass            | Gold 5 Over Nickel 50 Over Copper 50  |
| Gasket      | Silicon          |                                       |
| Lock Washer | Brass            | Gold 5 Over Nickel 50 Over Copper 50  |
| Insulator   | Teflon           |                                       |
| Body        | Brass            | Gold 5 Over Nickel 50 Over Copper 50  |