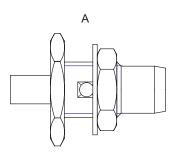

## **CABLE ASSEMBLY INSTRUCTION**

BMA3305-0085

JYE BAO CO., LTD.

BODY+HEX NUT LOCK WASHER

| DIAGRAM                | ASSEMBLY INSTRUCTION                                                                                                                                                                                                                        |  |
|------------------------|---------------------------------------------------------------------------------------------------------------------------------------------------------------------------------------------------------------------------------------------|--|
| 2.5<br>[.098]<br>SHARP | Step 1: STRIP AS SHOWN. Step 2: SHARP THAT PART ON CENTER CONDUCTOR.                                                                                                                                                                        |  |
|                        | Step 3: SLIDE CABLE INTO CONNECTOR BODY "A".                                                                                                                                                                                                |  |
| ST-009 S ST-011        | Step 4: PUT PREPARED CABLE INTO SOLDERING FIXTURE " ST-008 " AND LOCK IT. USE INSERT TOOL " ST-009 " TO FIX THE CONNECTOR .  Step 5: SCREW LOCATOR TOOL " ST-011 " TO THE POSITION AS SHOWN IN "S". SOLDER IN " X " AND PUT EPOXY IN " T ". |  |