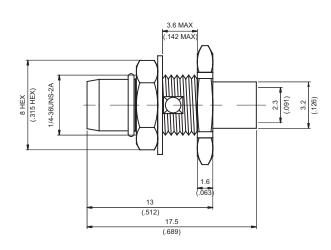

## BMA3305-0085

## **BMA Plug Solder For Bulkhead**

## **MOUNTING HOLE**

| Parts       | Material         | Plating (Micro-inch)                  |
|-------------|------------------|---------------------------------------|
| Contact Pin | Beryllium Copper | Gold 20 Over Nickel 50 Over Copper 50 |
| Hex Nut     | Brass            | Gold 5 Over Nickel 50 Over Copper 50  |
| Gasket      | Silicon          |                                       |
| Lock Washer | Brass            | Gold 5 Over Nickel 50 Over Copper 50  |
| Insulator   | Teflon           |                                       |
| Body        | Brass            | Gold 5 Over Nickel 50 Over Copper 50  |

Weight: 3.31 g

Suitable Cables: Semi-rigid.085

This part number complies with RoHS.

Notice: JYEBAO reserves the right to make modifications deemed appropriate.