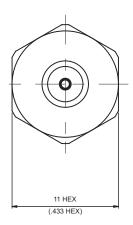

## **MOUNTING HOLE**

| Parts       | Material         | Plating (Micro-inch)                  |
|-------------|------------------|---------------------------------------|
| Contact Pin | Beryllium Copper | Gold 20 Over Nickel 50 Over Copper 50 |
| Hex Nut     | Brass            | Gold 5 Over Nickel 50 Over Copper 50  |
| Gasket      | Silicon          |                                       |
| Lock Washer | Brass            | Gold 5 Over Nickel 50 Over Copper 50  |
| Insulator   | Teflon           |                                       |
| Body        | Brass            | Gold 5 Over Nickel 50 Over Copper 50  |