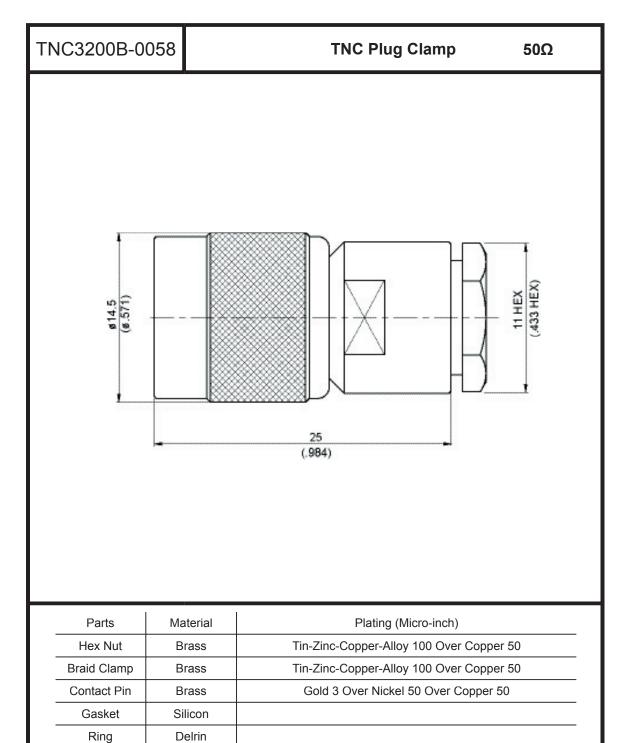

Weight: 17.54 g

Washer

Insulator

Body
Coupling Nut

Suitable Cables: RG58, JBY195, RG55, RG142, RG400, RG142-E, RG223

Tin-Zinc-Copper-Alloy 100 Over Copper 50

Tin-Zinc-Copper-Alloy 100 Over Copper 50

Tin-Zinc-Copper-Alloy 100 Over Copper 50

This part number complies with RoHS.

**Brass** 

Teflon Brass

**Brass** 

Notice: JYEBAO reserves the right to make modifications deemed appropriate.