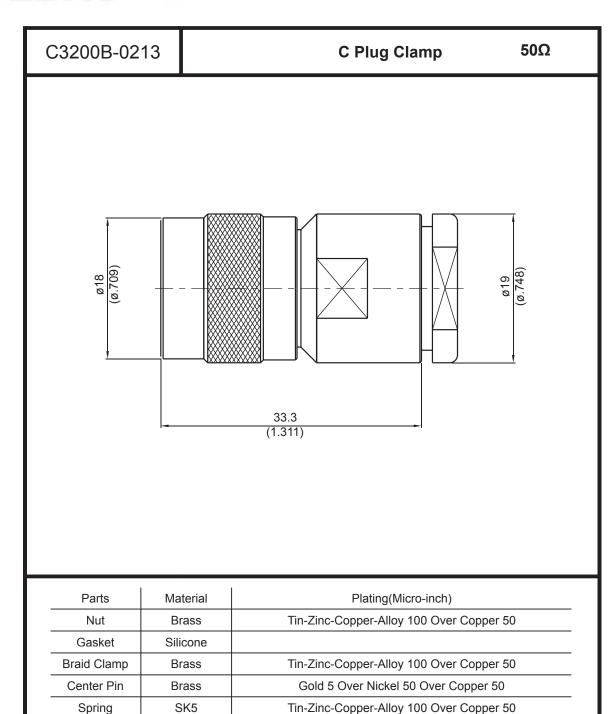

## CABLE ASSEMBLY INSTRUCTION C3200B-0213 JYE BAO CO., LTD. В С D F G BODY CONTACT PIN WASHER BRAID CLAMP GASKET WASHER NUT DIAGRAM ASSEMBLY INSTRUCTION 8.7 [.343] Step 1: STRIP AS SHOWN. 7.4 [.292] 1.3 [.051] Step 2: SLIDE BRAID CLAMP " D " ,GASKET " E " , WASHER " F " AND NUT " G" OVER CABLE . G Е D Step 3: WRAP THE BRAIDING OVER " D ". G Е E D [.280] Step 4: STRIP AS SHOWN. Step 5: SLIDE PREPARED CABLE INTO WASHER " C " . Step 6: PUT CONTACT PIN " B " ON CENTER CONDUCTOR AND SOLDER IN " Y " . $\mathsf{D}\;\mathsf{C}\;\mathsf{Y}\;\mathsf{B}$ Step 7: FINALLY SCREW " G " ON THE CONNECTOR GFEDCB