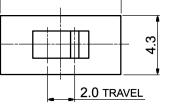

(2015/863/EU)

| Tolerances: up to 10: above 10 | Date 08/06 | Name<br>dr |      |        |       |        |          |      |
|--------------------------------|------------|------------|------|--------|-------|--------|----------|------|
|                                |            |            |      |        |       | MFP 11 | 3 D      |      |
|                                |            |            |      |        |       | 00.00  |          | Page |
| Operating temperature          | 02/22      | dr         | knit | tter-s | witch | 30 09  | 5/       | raye |
| Tolerances                     | 05/10      | dr         |      |        |       | 30     | <u> </u> | 1/2  |
| Modifications                  | Date       | Name       |      |        | ·     |        |          |      |





## Soldering conditions:

## Temperature profile of reflow soldering



Peak: 260 +/-3°C; 5 - 6sec. / 220 +/-5°C; 40sec.

Compliance: RohS III (2015/863/EU)

| Tolerances: up to 10: ±0.2mm<br>above 10-50: ±0.3mm |                |      | Date<br>08/06  | Name<br>dr |  | MFP 113 D |    |             |  |
|-----------------------------------------------------|----------------|------|----------------|------------|--|-----------|----|-------------|--|
| Operating temperature Tolerances                    | 02/22<br>05/10 |      | knitter-switch |            |  | 30 09     | 57 | Page<br>2/2 |  |
| Modifications                                       | Date           | Name |                |            |  |           |    |             |  |