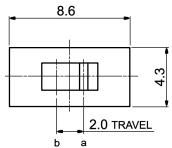

## Specifications:

Contact rating:

0.1A, 12V DC

Contact resistance:

20mOhm max.

Insulation resistance: Dielectric strength:

100MOhm min. at 500V DC for 1 minute 500V AC (50/60Hz, 2mA) for 1 minute

Operating temperature:

-40°C to +85°C

Mechanical life: Operating force:

10 000 cycles 200gf +/-100gf

Material:

Spring plate: PBS, washing Contact clip: PBS, silver plated

Slider: PA46, black

Terminal: brass, silver plated Base: phenolic resin, natural

Frame: SPCC, Sn

Compliance: RohS III (2015/863/EU)

| Tolerances: up to 10: above 10 | Date 08/06 | Name<br>dr |      |        |       |        |          |      |
|--------------------------------|------------|------------|------|--------|-------|--------|----------|------|
|                                |            |            |      |        |       | MFP 11 | 3 D      |      |
|                                |            |            |      |        |       | 00.00  |          | Page |
| Operating temperature          | 02/22      | dr         | knit | tter-s | witch | 30 09  | 5/       | raye |
| Tolerances                     | 05/10      | dr         |      |        |       | 30     | <u> </u> | 1/2  |
| Modifications                  | Date       | Name       |      |        | ·     |        |          |      |