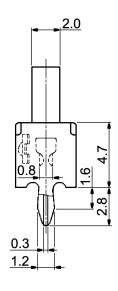

## Specifications:

Contact rating:

0.1A, 12V DC

Contact resistance:

20mOhm max.

Insulation resistance: Dielectric strength:

100MOhm min. at 500V DC for 1 minute 500V AC (50/60Hz, 2mA) for 1 minute

Operating temperature:

-40°C to +85°C

Mechanical life: Operating force:

10 000 cycles 200gf +/-100gf

Material:

Spring plate: PBS, washing Contact clip: PBS, silver plated

Slider: PA46, black

Terminal: brass, silver plated Base: phenolic resin, natural

Frame: SPCC, Sn

Compliance: RohS III (2015/863/EU)

| Tolerances: up to 10: above 10 | Date 08/06 | Name<br>dr |      |        |       |        |          |      |
|--------------------------------|------------|------------|------|--------|-------|--------|----------|------|
|                                |            |            |      |        |       | MFP 11 | 3 D      |      |
|                                |            |            |      |        |       | 00.00  |          | Page |
| Operating temperature          | 02/22      | dr         | knit | tter-s | witch | 30 09  | 5/       | raye |
| Tolerances                     | 05/10      | dr         |      |        |       | 30     | <u> </u> | 1/2  |
| Modifications                  | Date       | Name       |      |        | ·     |        |          |      |