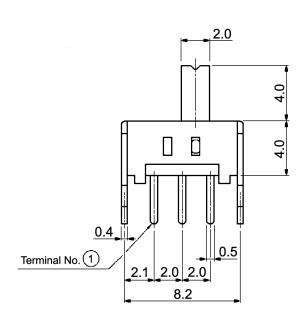

## Specifications:

Contact rating:

0.1A, 12V DC

Contact resistance:

20mOhm max.

Insulation resistance: Dielectric strength:

100MOhm min. at 500V DC for 1 minute 500V AC (50/60Hz, 2mA) for 1 minute

Operating temperature:

-40°C to +85°C

Mechanical life: Operating force:

10 000 cycles 200gf +/-100gf

Material:

Spring plate: PBS, washing Contact clip: PBS, silver plated

Slider: PA46, black

Terminal: brass, silver plated Base: phenolic resin, natural

Frame: SPCC, Sn

Compliance: RohS III (2015/863/EU)

| Tolerances: up to 10: above 10 | Date 08/06 | Name<br>dr |      |        |       |        |          |      |
|--------------------------------|------------|------------|------|--------|-------|--------|----------|------|
|                                |            |            |      |        |       | MFP 11 | 3 D      |      |
|                                |            |            |      |        |       | 00.00  |          | Page |
| Operating temperature          | 02/22      | dr         | knit | tter-s | witch | 30 09  | 5/       | raye |
| Tolerances                     | 05/10      | dr         |      |        |       | 30     | <u> </u> | 1/2  |
| Modifications                  | Date       | Name       |      |        | ·     |        |          |      |