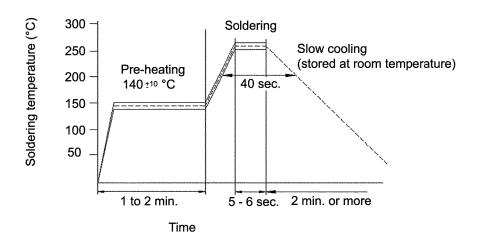

## Temperature profile of reflow soldering

Peak: 260 +/-3°C; 5 - 6sec. / 220 +/-5°C; 40sec.

Compliance: RohS III (2015/863/EU)

| Tolerances: up to 10: ±0.2mm<br>above 10-50: ±0.3mm |                |      | Date<br>08/06  | Name<br>dr |  | MFP 113 D |    |             |  |
|-----------------------------------------------------|----------------|------|----------------|------------|--|-----------|----|-------------|--|
| Operating temperature Tolerances                    | 02/22<br>05/10 |      | knitter-switch |            |  | 30 09     | 57 | Page<br>2/2 |  |
| Modifications                                       | Date           | Name |                |            |  |           |    |             |  |