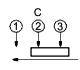

## **CIRCUIT DIAGRAM** C: COMMON PIN **BOTTOM VIEW**



non-shorting



## Specifications:

Contact rating:

0.1A, 12V DC

Contact resistance:

20mOhm max.

Insulation resistance: Dielectric strength:

100MOhm min. at 500V DC for 1 minute 500V AC (50/60Hz, 2mA) for 1 minute

Operating temperature:

-40°C to +85°C

Mechanical life: Operating force:

10 000 cycles 200gf +/-100gf

Material:

Spring plate: PBS, washing Contact clip: PBS, silver plated

Slider: PA46, black

Terminal: brass, silver plated Base: phenolic resin, natural

Frame: SPCC, Sn

Compliance: RohS III (2015/863/EU)

| Tolerances: up to 10: above 10 | Date 08/06 | Name<br>dr |      |        |       |        |          |      |
|--------------------------------|------------|------------|------|--------|-------|--------|----------|------|
|                                |