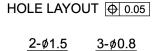

015/863/EU)

| Tolerances: up to 10: above 10 | Date 08/06 | Name<br>dr |      |        |       |        |          |      |
|--------------------------------|------------|------------|------|--------|-------|--------|----------|------|
|                                |            |            |      |        |       | MFP 11 | 3 D      |      |
|                                |            |            |      |        |       | 00.00  |          | Page |
| Operating temperature          | 02/22      | dr         | knit | tter-s | witch | 30 09  | 5/       | raye |
| Tolerances                     | 05/10      | dr         |      |        |       | 30     | <u> </u> | 1/2  |
| Modifications                  | Date       | Name       |      |        | ·     |        |          |      |





## Soldering conditions:

## Temperature profile of reflow soldering



Peak: 260 +/-3°C; 5 - 6sec. / 220 +/-5°C; 40sec.

Compliance: RohS III (2015/863/EU)

| Tolerances: up to 10: ±0.2mm<br>above 10-50: ±0.3mm |                |      | Date<br>08/06  | Name<br>dr |  | MFP 113 D |    |             |  |
|-----------------------------------------------------|----------------|------|----------------|------------|--|-----------|----|-------------|--|
| Operating temperature Tolerances                    | 02/22<br>05/10 |      | knitter-switch |            |  | 30 09     | 57 | Page<br>2/2 |  |
| Modifications                                       | Date           | Name |                |            |  |           |    |             |  |