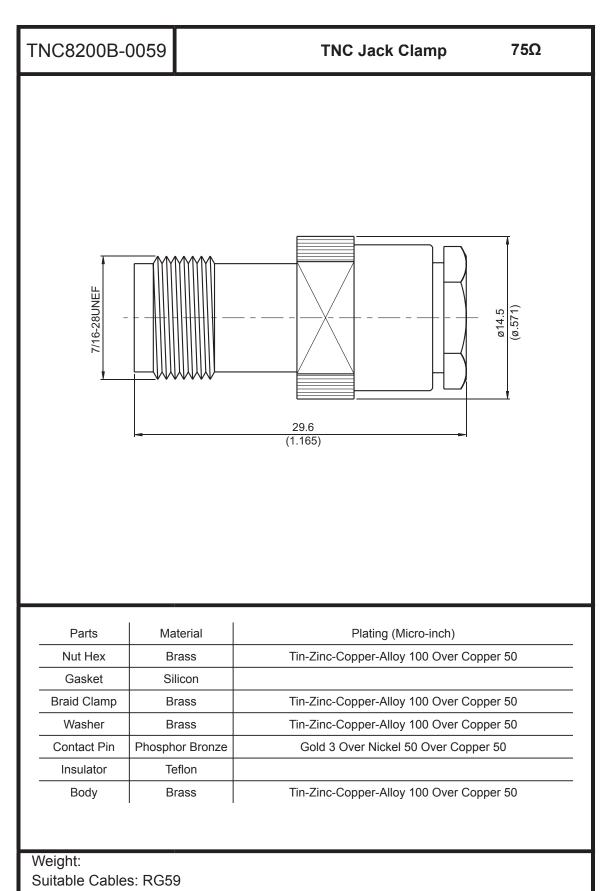

This part number complies with RoHS.

Notice: JYEBAO reserves the right to make modifications deemed appropriate.



## CABLE ASSEMBLY INSTRUCTION TNC8200B-0059 JYE BAO CO., LTD. С В D Ε G BODY BRAID CLAMP CONTACT PIN WASHER GASKET WASHER DIAGRAM ASSEMBLY INSTRUCTION 6 [.236] Step 1: STRIP AS SHOWN. Step 2: SLIDE BRAID CLAMP " D " ,GASKET " E " , WASHER " F " AND NUT " G" OVER CABLE . Step 3: WRAP THE BRAIDING OVER " D ". Step 4: STRIP AS SHOWN. Step 5: SLIDE PREPARED CABLE INTO WASHER " C " Step 6: PUT CONTACT PIN " B " ON CENTER CONDUCTOR AND SOLDER IN " Y " . Step 7: FINALLY SCREW " G " ON THE CONNECTOR BODY " A ".

This part number complies with RoHS.

Notice: JYEBAO reserves the right to make modifications deemed appropriate.