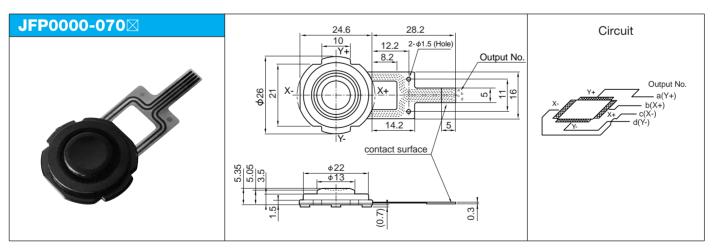

## Specification

1. Insulation Resistance :  $100M\Omega$  min.

2. Withstanding Voltage : 25V AC (for one minute)3.Reading System : Resistance sensitive system

4.Resolution : 800cps.
5.Interface : Serial, PS/2
6.Power Supply : 4.5 to 5.5V

7. Current Consumption : 15mA max. (when operating)

8. Operating Life : 1,000,000 cycles 9. Operating Temperature Range : 0°C to +65°C