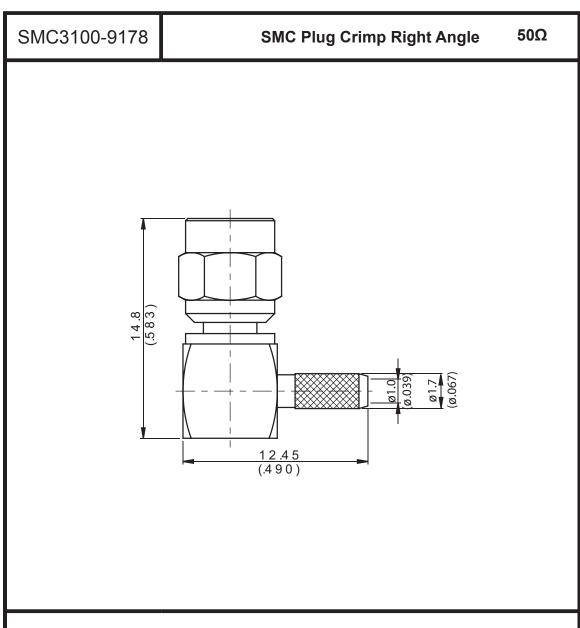

| Parts        | Material         | Plating (Micro-inch)                  |
|--------------|------------------|---------------------------------------|
| Ferrule      | Brass            | Gold 5 Over Nickel 50 Over Copper 50  |
| Cover        | Brass            | Gold 5 Over Nickel 50 Over Copper 50  |
| Contact Pin  | Beryllium Copper | Gold 20 Over Nickel 50 Over Copper 50 |
| Insulator    | Teflon           |                                       |
| Body         | Brass            | Gold 5 Over Nickel 50 Over Copper 50  |
| Barrel       | Brass            | Gold 5 Over Nickel 50 Over Copper 50  |
| Coupling Nut | Brass            | Gold 5 Over Nickel 50 Over Copper 50  |

Weight: 2.89 g

Suitable Cables: RG178, RG196, RG17-FEP

This part number complies with RoHS.

Notice: JYEBAO reserves the right to make modifications deemed appropriate.

This part number complies with RoHS.