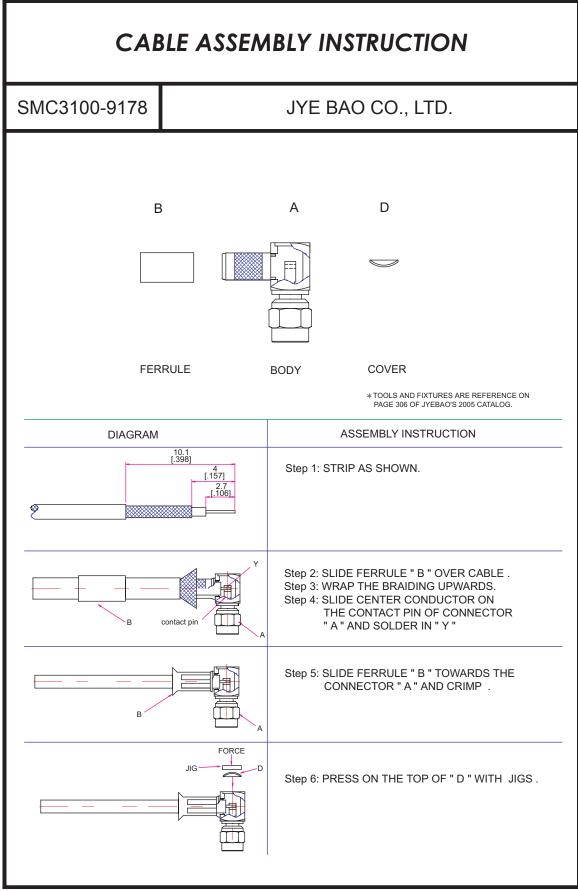

Weight: 2.89 g

Suitable Cables: RG178, RG196, RG17-FEP

This part number complies with RoHS.

Notice: JYEBAO reserves the right to make modifications deemed appropriate.

This part number complies with RoHS.