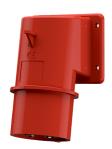

## Panel mounted inlet

Part no. 379

screw terminals

## Technical specifications

| Ampere                    | 16 A            |
|---------------------------|-----------------|
| Poles                     | 5 p             |
| Voltage                   | 400 V           |
| Clock position            | 6 h             |
| Hertz                     | 50-60 Hz        |
| Connection technology     | Screw terminals |
| Contact                   | standard        |
| Protection type           | IP 44           |
| Weight                    | 182 g           |
| Declaration of Conformity | VDE, EAC, CQC   |