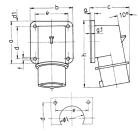

## Drawing

| 2 MB 73                  | Poles | 4    | 5    | 3   | 4   | 5   |
|--------------------------|-------|------|------|-----|-----|-----|
| Dim. in mm               | a     | 85   | 85   | 75  | 75  | 75  |
|                          | b     | 85   | 85   | 90  | 90  | 90  |
|                          | c     | 75   | 79   | 87  | 87  | 90  |
|                          | d     | 64   | 64   | 45  | 45  | 45  |
|                          | d1    | 10   | 10   | 13  | 13  | 13  |
|                          | e     | 64   | 64   | 78  | 78  | 78  |
|                          | f     | 5.5  | 5.5  | 5.5 | 5.5 | 5.5 |
|                          | g.    | 6    | 6    | 6   | 6   | 6   |
|                          | g.1   | 2    | 2    | 2   | 2   | 2   |
|                          | h     | 129  | 129  | 137 | 137 | 138 |
|                          | 1     | 50   | 50   | 55  | 55  | 55  |
| Terminal for cond. cross |       | 1    | 1    | 2.5 | 2.5 | 2.5 |
| section (mm²) minmax.    |       | -2.5 | -2.5 | 6   | -6  | 6   |