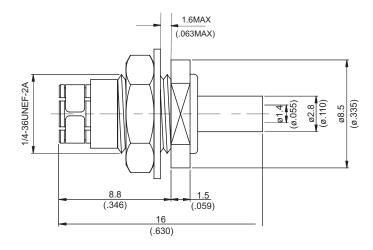

## SMB Plug Crimp For Bulkhead $50\Omega$

## MOUNTING HOLE:

| Parts       | Material         | Plating (Micro-inch)                  |
|-------------|------------------|---------------------------------------|
| Contact Pin | Beryllium Copper | Gold 20 Over Nickel 50 Over Copper 50 |
| Insulator   | Teflon           |                                       |
| Body        | Brass            | Gold 5 Over Nickel 50 Over Copper 50  |

Weight: 1.82 g

Suitable Cables: RG178, RG196, RG178-FEP

This part number complies with RoHS.

Notice: JYEBAO reserves the right to make modifications deemed appropriate.