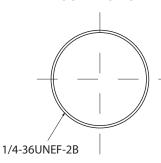

## MOUNTING HOLE:

| Parts       | Material         | Plating (Micro-inch)                  |
|-------------|------------------|---------------------------------------|
| Contact Pin | Beryllium Copper | Gold 20 Over Nickel 50 Over Copper 50 |
| Insulator   | Teflon           |                                       |
| Body        | Brass            | Gold 5 Over Nickel 50 Over Copper 50  |