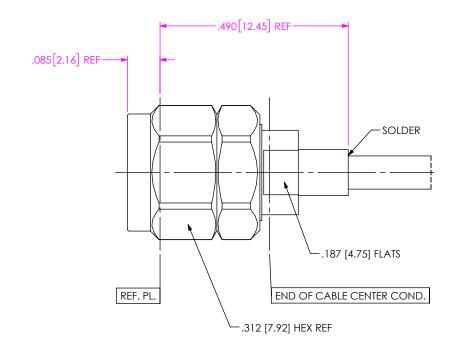

## NOTES:

1. MATERIAL:

COULPING NUT & BUSHING: STAINLESS STEEL. BODY, CONTACT & LOCK RING: BERYLLIUM COPPER.

BEAD: ULTEM 1000.

GASKET: SILICONE RUBBER.

2. FINISH: COULPING NUT & BUSHING: PASSIVATED.

BODY & CONTACT: GOLD OVER NICKEL PLATE. 50 MIN GOLD OVER 50 MIN NICKEL.

3. PCI P/N: 4119.

c:\enterprisevault\DWG\MISC\MKTG\PRF18-P-C-EE-405-SD-MKT.SLDDRW

UNLESS OTHERWISE SPECIFIED, DIMENSIONS ARE IN INCHES. TOLERANCES ARE: **DECIMALS ANGLES** .XX: ±.02[0.5] .XXX: ±.005[0.13] .XXXX: ±.0005[0.013] DO NOT SCALE DRAWING

SHEET SCALE: 4:1

DESCRIPTION:

520 PARK EAST BLVD, NEW ALBANY, IN 47150 PHONE: 812-944-6733 FAX: 812-948-5047 e-Mail info@SAMTEC.com code 55322

1.85MM PLUG. DIRECT SOLDER FOR RG-405 CABLE

DWG. NO. PRF18-P-C-EE-405-SD