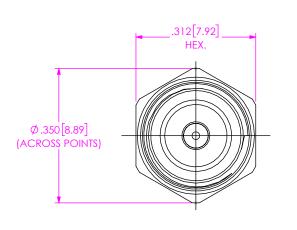

SHEET SCALE: 4:1

DESCRIPTION:

520 PARK EAST BLVD, NEW ALBANY, IN 47150 PHONE: 812-944-6733 FAX: 812-948-5047 e-Mail info@SAMTEC.com code 55322

1.85MM PLUG. DIRECT SOLDER FOR RG-405 CABLE

DWG. NO. PRF18-P-C-EE-405-SD