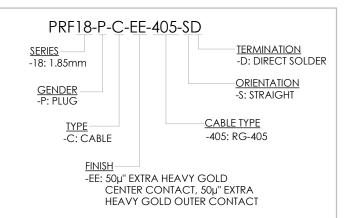

SHEET SCALE: 4:1

DESCRIPTION:

520 PARK EAST BLVD, NEW ALBANY, IN 47150 PHONE: 812-944-6733 FAX: 812-948-5047 e-Mail info@SAMTEC.com code 55322

1.85MM PLUG. DIRECT SOLDER FOR RG-405 CABLE

DWG. NO. PRF18-P-C-EE-405-SD