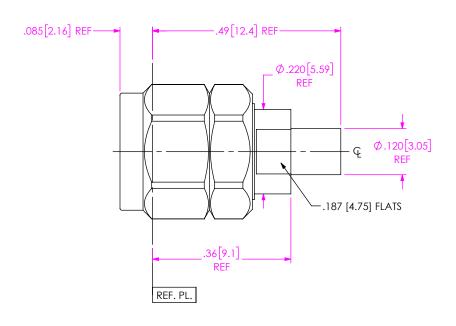

SHEET SCALE: 4:1

DESCRIPTION:

520 PARK EAST BLVD, NEW ALBANY, IN 47150 PHONE: 812-944-6733 FAX: 812-948-5047 e-Mail info@SAMTEC.com code 55322

1.85MM PLUG. DIRECT SOLDER FOR RG-405 CABLE

DWG. NO. PRF18-P-C-EE-405-SD