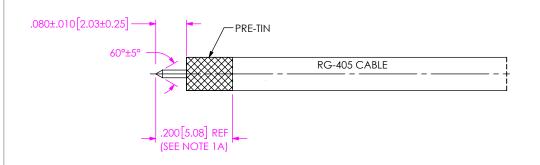

## CABLE APPLICATION VIEWS

- 1A. PRE-TIN CABLE OUTER JACKET OVER APPROX. LENGTH SHOWN.
- 1B. TRIM CABLE TO EXPOSE CENTER CONDUCTOR AS SHOWN.
- 1C. POINT CENTER CONDUCTOR AS INDICATED.