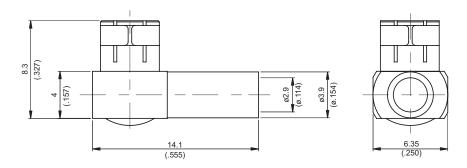

## CABLE ASSEMBLY INSTRUCTION SMB3100G-9316 JYE BAO CO., LTD. С BODY **INSULATOR** COVER ASSEMBLY INSTRUCTION DIAGRAM Step 1: STRIP JACKET. 3 [.118] Step 2: MOVE BRAIDING BACK WARDS. Step 3: STRIP INSULATOR. 2.5 [.098] Step 4: SLIDE CENTER CONDUCTOR ON THE CONTACT PIN OF CONNECTOR "A" AND SOLDER IN "Y" Step 5: SOLDER IN "X". **FORCE** Step 6: PRESS ON THE TOP OF "B" AND "C" WITH JIGS. JIG . В