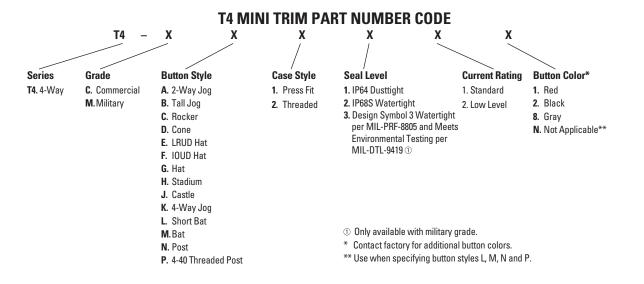

## 4-WAY MINI TRIM, COMMERCIAL & MILITARY GRADES

The T4 Mini Trim is a single pole, 4 throw, center off, momentary contact (self return to center off). Numerous button styles are available on both the Commercial and Military grade switch versions. Mini Trims are typically press fit into control grips or panel mounted usingversions with an 11/16" threaded case. Mini Trims are also available with multiple sealing levels to fit all applications.