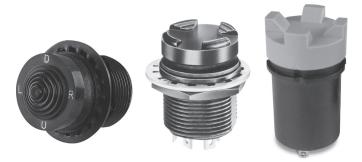

## 4-WAY MINI TRIM, COMMERCIAL & MILITARY GRADES

The T4 Mini Trim is a single pole, 4 throw, center off, momentary contact (self return to center off). Numerous button styles are available on both the Commercial and Military grade switch versions. Mini Trims are typically press fit into control grips or panel mounted usingversions with an 11/16" threaded case. Mini Trims are also available with multiple sealing levels to fit all applications.