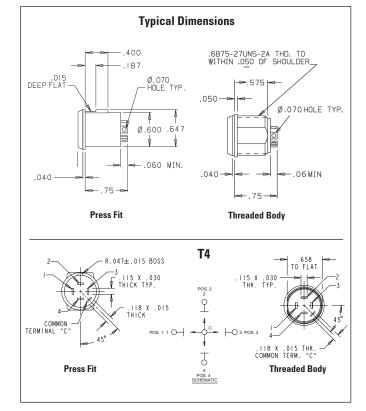

## 4-WAY MINI TRIM, COMMERCIAL & MILITARY GRADES

The T4 Mini Trim is a single pole, 4 throw, center off, momentary contact (self return to center off). Numerous button styles are available on both the Commercial and Military grade switch versions. Mini Trims are typically press fit into control grips or panel mounted usingversions with an 11/16" threaded case. Mini Trims are also available with multiple sealing levels to fit all applications.

| Standard Characteristics/Ratings: |                                                                                                                                                        |
|-----------------------------------|--------------------------------------------------------------------------------------------------------------------------------------------------------|
| ELECTRICAL RATINGS:               |                                                                                                                                                        |
| Load                              | Rating                                                                                                                                                 |
| Resistive                         | 10mA @ 5VDC (low level)                                                                                                                                |
| Inductive                         | 1A @ 28VDC                                                                                                                                             |
| DWV                               | 1050Vrms                                                                                                                                               |
| Low Level                         | 10mA Resistive @ 5VDC                                                                                                                                  |
| Electrical Life:                  | 100,000 cycles 1A Inductive @ 28VDC                                                                                                                    |
| Lever Travel:                     | 15° max from center OFF                                                                                                                                |
| Seal:                             | IP64 or IP68S or MIL-PRF-8805 Design 3                                                                                                                 |
| Operating Temp Range:             | -55°C to +85°C                                                                                                                                         |
| Operating Force:                  | 16 oz +/- 6 oz                                                                                                                                         |
| Lever Pivot & Stop Strength:      | Switch is capable of withstanding a force of 25.0 lbs.<br>applied to the actuating button. The button also<br>withstands 15.0 lbs. minimum pull force. |
| MATERIALS:                        |                                                                                                                                                        |
| Case:                             | Aluminum alloy or thermoplastic                                                                                                                        |
| Button:                           | Thermoplastic                                                                                                                                          |
| Terminals:                        | Silver over brass<br>Brass with gold over silver for low level                                                                                         |
| Terminal Hardware:                | None provided                                                                                                                                          |
| Mounting Hardware:                | Hex nut, tooth lockwasher, panel seal gasket where applicable                                                                                          |
|                                   |                                                                                                                                                        |