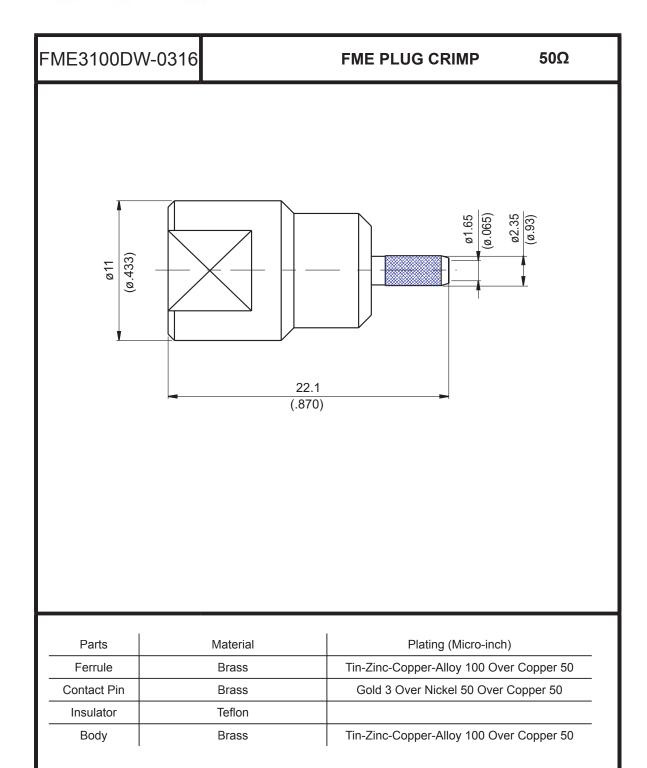

## CABLE ASSEMBLY INSTRUCTION FME3100DW-0316 JYE BAO CO., LTD. В С Α BODY **CONTACT PIN FERRULE** DIAGRAM ASSEMBLY INSTRUCTION Step 1: STRIP AS SHOWN. 5.2 .205] 4.1 [.162 Step 2: SLIDE FERRULE " C " OVER CABLE. Step 3: PUT PIN " B " ON CENTER CONDUCTOR AND CRIMP IN " Y ". С Step 4: LOOSEN BRAIDING AND SLIDE CONNECTOR " A " IN PLACE. С Step 5: SLIDE FERRULE " C " TOWARDS THE CONNECTOR " A " AND CRIMP. С