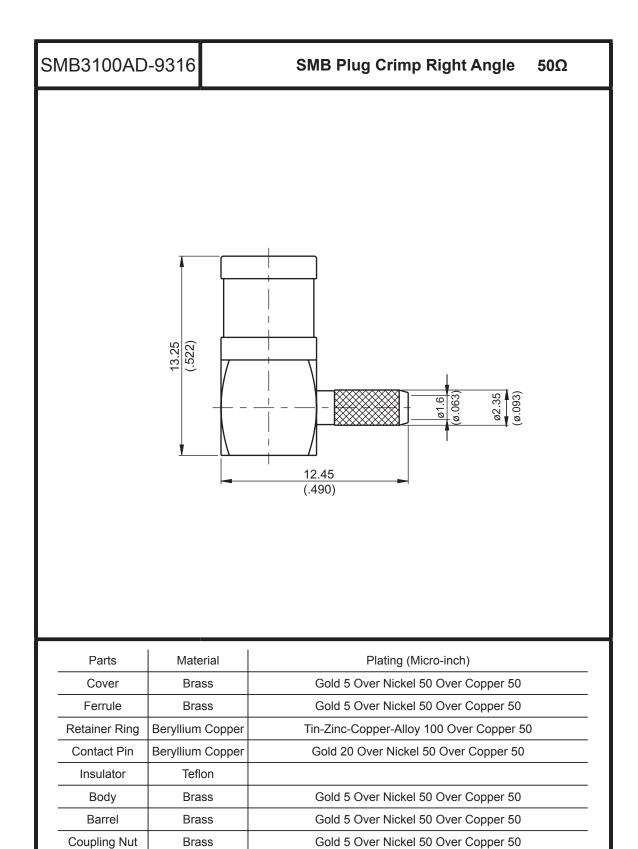

Weight: 2.76 g

Suitable Cables: RD316, RG316D-E, RD316-FEP, JBY100

This part number complies with RoHS.

Notice: JYEBAO reserves the right to make modifications deemed appropriate.