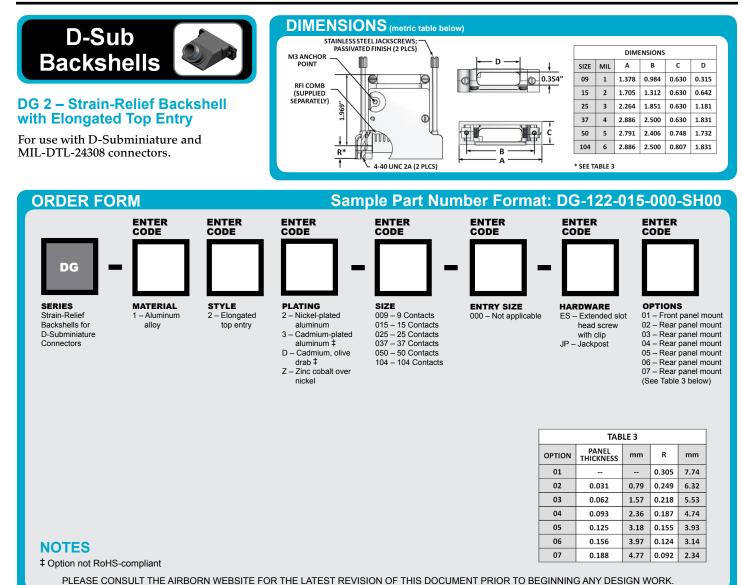

## METRIC (for reference, only)

|     | DIMENSIONS |     |       |       |       |       |  |
|-----|------------|-----|-------|-------|-------|-------|--|
| SIZ | Έ.         | MIL | А     | В     | с     | D     |  |
| 0   | Э          | 1   | 35.00 | 25.00 | 16.00 | 8.00  |  |
| 1   | 5          | 2   | 43.30 | 33.33 | 16.00 | 16.30 |  |
| 2   | 5          | 3   | 57.50 | 47.02 | 16.00 | 30.00 |  |
| 3   | 7          | 4   | 73.30 | 63.50 | 16.00 | 46.50 |  |
| 50  | )          | 5   | 70.90 | 61.12 | 19.00 | 44.00 |  |
| 10  | 4          | 6   | 73.30 | 63.50 | 20.50 | 46.50 |  |