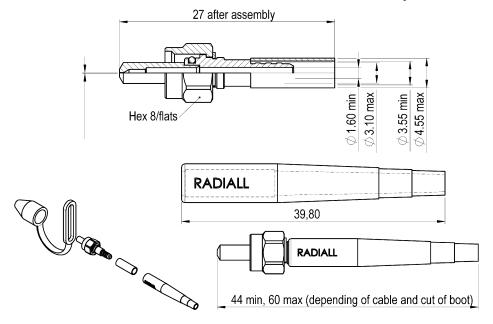

## F-SMA CRIMPING STRAIGHT CONNECTOR FOR MULTIMODE 230µM FIBER

Dimensions: mm [inches]

## **GENERAL**

Type: IEC 874-2 type FSMA5, connector

Metalic ferrule

Screw thread coupling device

Fiber: 200/230 µm HCS multimode fiber

Cable size & type: Tight structure cable with aramid members from Ø2.7mm to Ø3.5mm