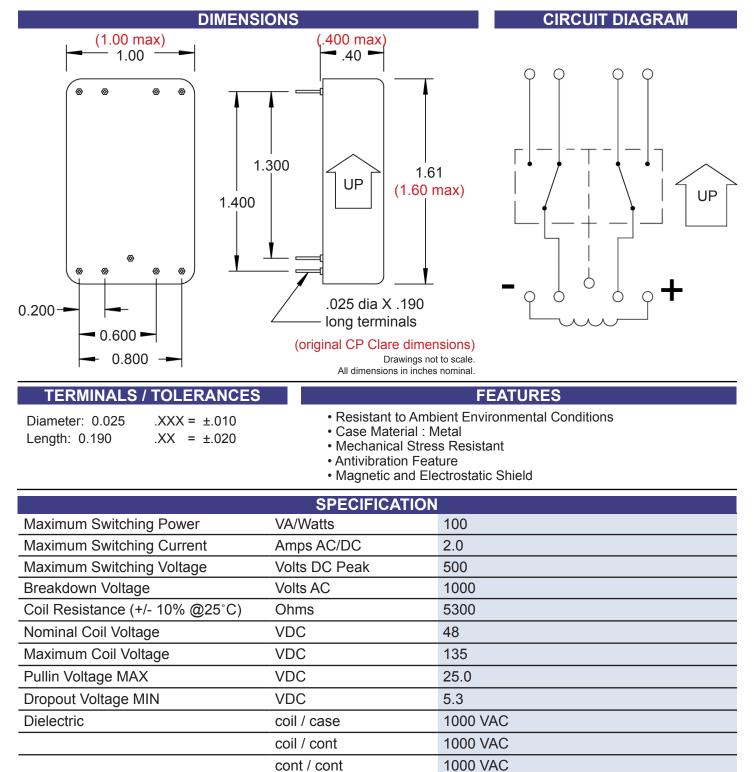

## **COMUS** Group

Part Number: HGJ2MT-54211-T00

Magnetic Reed Relay - Two pole - Form C - 48 VDC - Mercury Wetted Switches Product Data Sheet

As part of the company policy of continued product improvement, specifications may change without notice. Our sales office will be pleased to help you with the latest information on this product range and the details of our full design and manufacturing service. All products are supplied to our standard conditions of sale unless otherwise agreed in writing.