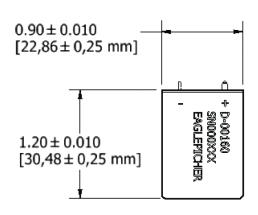

## **Applications**

- Neuromodulators
- Drug pumps
- Cardiac monitors

| Specifications                 |                                                                            |
|--------------------------------|----------------------------------------------------------------------------|
| Part Number                    | D-00160                                                                    |
| Weight                         | 13.4 g                                                                     |
| Dimensions                     | See details on back                                                        |
| Voltage Range                  | 3.4 to 2.0 V                                                               |
| Capacity                       | 1400 mAh                                                                   |
| Volume                         | 5.218 cc                                                                   |
| Energy Density                 | 750 Wh/L                                                                   |
| Operating Temperature          | 37°C (99°F)                                                                |
| Recommended Storage Conditions | 20 ±5°C (68 ±9°F)                                                          |
| Case Material                  | Stainless Steel                                                            |
|                                | Positive pin: Nickel                                                       |
| Terminals                      | Negative pin: Nickel plated stainless<br>steel                             |
| Transportation Safety          | UN recommendations on the transportation of dangerous goods ST/SG/AC.10/11 |