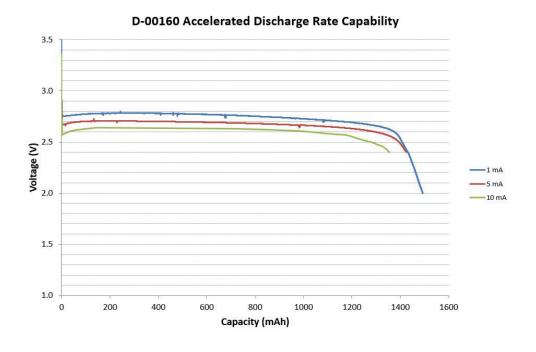

## **Applications**

- Neuromodulators
- Drug pumps
- Cardiac monitors

| Specifications                 |                                                                            |
|--------------------------------|----------------------------------------------------------------------------|
| Part Number                    | D-00160                                                                    |
| Weight                         | 13.4 g                                                                     |
| Dimensions                     | See details on back                                                        |
| Voltage Range                  | 3.4 to 2.0 V                                                               |
| Capacity                       | 1400 mAh                                                                   |
| Volume                         | 5.218 cc                                                                   |
| Energy Density                 | 750 Wh/L                                                                   |
| Operating Temperature          | 37°C (99°F)                                                                |
| Recommended Storage Conditions | 20 ±5°C (68 ±9°F)                                                          |
| Case Material                  | Stainless Steel                                                            |
|                                | Positive pin: Nickel                                                       |
| Terminals                      | Negative pin: Nickel plated stainless<br>steel                             |
| Transportation Safety          | UN recommendations on the transportation of dangerous goods ST/SG/AC.10/11 |