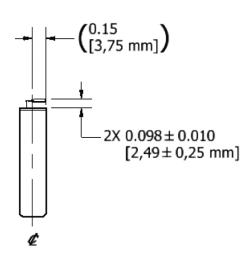

## **Applications**

- Neuromodulators
- Drug pumps
- Cardiac monitors

| Specifications                 |                                                                            |
|--------------------------------|----------------------------------------------------------------------------|
| Part Number                    | D-00160                                                                    |
| Weight                         | 13.4 g                                                                     |
| Dimensions                     | See details on back                                                        |
| Voltage Range                  | 3.4 to 2.0 V                                                               |
| Capacity                       | 1400 mAh                                                                   |
| Volume                         | 5.218 cc                                                                   |
| Energy Density                 | 750 Wh/L                                                                   |
| Operating Temperature          | 37°C (99°F)                                                                |
| Recommended Storage Conditions | 20 ±5°C (68 ±9°F)                                                          |
| Case Material                  | Stainless Steel                                                            |
|                                | Positive pin: Nickel                                                       |
| Terminals                      | Negative pin: Nickel plated stainless<br>steel                             |
| Transportation Safety          | UN recommendations on the transportation of dangerous goods ST/SG/AC.10/11 |