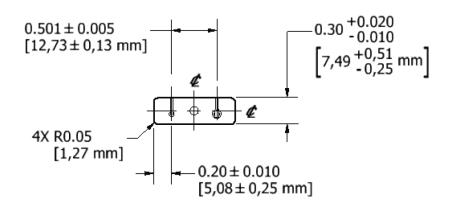

## **Applications**

- Neuromodulators
- Drug pumps
- Cardiac monitors

| Specifications                 |                                                                            |
|--------------------------------|----------------------------------------------------------------------------|
| Part Number                    | D-00160                                                                    |
| Weight                         | 13.4 g                                                                     |
| Dimensions                     | See details on back                                                        |
| Voltage Range                  | 3.4 to 2.0 V                                                               |
| Capacity                       | 1400 mAh                                                                   |
| Volume                         | 5.218 cc                                                                   |
| Energy Density                 | 750 Wh/L                                                                   |
| Operating Temperature          | 37°C (99°F)                                                                |
| Recommended Storage Conditions | 20 ±5°C (68 ±9°F)                                                          |
| Case Material                  | Stainless Steel                                                            |
|                                | Positive pin: Nickel                                                       |
| Terminals                      | Negative pin: Nickel plated stainless<br>steel                             |
| Transportation Safety          | UN recommendations on the transportation of dangerous goods ST/SG/AC.10/11 |