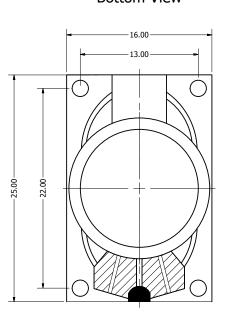

## **Bottom View**

| Items                 | Specifications | Conditions  |     |                                                       |           |          |  |  |
|-----------------------|----------------|-------------|-----|-------------------------------------------------------|-----------|----------|--|--|
| Sound Pressure Level  | 96             | dB (@ 10cm) |     |                                                       |           |          |  |  |
| Resonant Frequency    | 750            | Hz          |     | REVISION HISTORY                                      |           |          |  |  |
| Frequency Range       | 200 ~ 20,000   | Hz          | REV | DESCRIPTION                                           | DATE      | APPROVED |  |  |
| Nominal Power         | 1              | W           |     | Released from Engineering                             | 2/8/2014  | J.S.     |  |  |
| Max. Power            | 1.3            | W           | 1   | New template, correct to show no wires                | 3/17/2017 | C.E.     |  |  |
| Impedance             | 8              | Ω           |     | NOTES                                                 |           |          |  |  |
| Cone Material         | Cloth          |             |     | All dimensions are in mm unless otherwise noted       |           |          |  |  |
| Mount Type            | Frame Mount    |             |     | 2) All tolerances are ± 0.5 mm unless otherwise noted |           |          |  |  |
| Storage Temperature   | -40 ~ +85      | °C          |     | 3) All parts meet RoHS                                |           |          |  |  |
| Operating Temperature | -40 ~ +85      | °C          |     | 4) Subject to change or redrawn without notice        |           |          |  |  |
| 144 * 14              |                |             |     |                                                       |           |          |  |  |