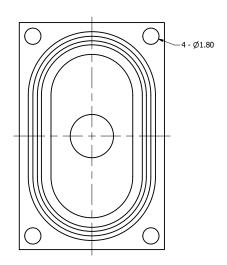

|  |               |                | 1        |            |
|--|---------------|----------------|----------|------------|
|  | Part Number:  | 0708-1         | DRAWN    | 10/29/2015 |
|  | SC250         |                | CI       |            |
|  |               |                | CHECKED  | 11/17/2015 |
|  |               |                | P.D      |            |
|  | Description:  | ynamic Speaker | APPROVED | 11/17/2015 |
|  | night remp by |                | J.S      |            |

This document contains data proprietary to DB Unlimited. Any use or reproduction, in any form, without prior written permission of DB Unlimited is prohibited. All terms and conditions can be found at www.dbunlimitedco.com

## Top View



## Side View



## **Bottom View**



| Items                 | Specifications | Conditions  |     |                                                       |           |          |  |  |
|-----------------------|----------------|-------------|-----|-------------------------------------------------------|-----------|----------|--|--|
| Sound Pressure Level  | 96             | dB (@ 10cm) |     |                                                       |           |          |  |  |
| Resonant Frequency    | 750            | Hz          |     | REVISION HISTORY                                      |           |          |  |  |
| Frequency Range       | 200 ~ 20,000   | Hz          | REV | DESCRIPTION                                           | DATE      | APPROVED |  |  |
| Nominal Power