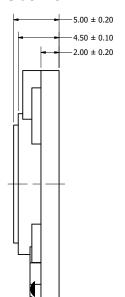

|  |               |                | 1        |            |
|--|---------------|----------------|----------|------------|
|  | Part Number:  | 0708-1         | DRAWN    | 10/29/2015 |
|  | SC250         |                | CI       |            |
|  |               |                | CHECKED  | 11/17/2015 |
|  |               |                | P.D      |            |
|  | Description:  | ynamic Speaker | APPROVED | 11/17/2015 |
|  | night remp by |                | J.S      |            |

This document contains data proprietary to DB Unlimited. Any use or reproduction, in any form, without prior written permission of DB Unlimited is prohibited. All terms and conditions can be found at www.dbunlimitedco.com

## Top View



## Side View



## **Bottom View**



| Items                 | Specifications | Conditions  |     |                                                       |           |          |  |  |
|-----------------------|----------------|-------------|-----|-------------------------------------------------------|-----------|----------|--|--|
| Sound Pressure Level  | 96             | dB (@ 10cm) |     |                                                       |           |          |  |  |
| Resonant Frequency    | 750            | Hz          |     | REVISION HISTORY                                      |           |          |  |  |
| Frequency Range       | 200 ~ 20,000   | Hz          | REV | DESCRIPTION                                           | DATE      | APPROVED |  |  |
| Nominal Power         | 1