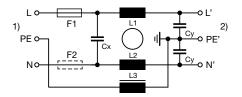

1) Line 2) Load

- 1) Line
- 2) Load

- x) external connection to be made by the customer
- 1) Line 2) Load

Medical Version (M80) without voltage selector Medical Version (M5) without voltage selector

1) Line 2) Load 1) Line 2) Load

1) Line 2) Load