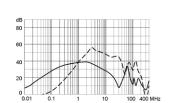

Medical Version (M80) with ground line choke

Medical Version (M80) with voltage selector

1) Line 2) Load





- 1) Line
- 2) Load



- x) external connection to be made by the customer
- 1) Line 2) Load

Medical Version (M80) without voltage selector Medical Version (M5) without voltage selector









1) Line 2) Load 1) Line 2) Load

1) Line 2) Load

## **Derating Curves**





5

- - - -  $50\Omega$  differential mode \_\_\_\_\_  $50\Omega$  common mode

# **Attenuation Loss**

Standard version

10 A



6 A



4 A



2 A



1 A



Medical version (M5)

1 A



10 A



6 A



4 A



2 A



Medical version (M80)

10 A



6 A



4 A



2 A



1 A



# Standard with Earth Line Choke



# 4 A

4 A

# 2 A









# 1 A



# Medical (M5) with Earth Line Choke

# 10 A

# 6 A

# 2 A









# 1 A



# **All Variants**

| Rated Current<br>[A] | Filter-Type      | Panel mounting | Mounting side | Fuseholder | Terminal                             | Voltage Selector | Order Number |
|----------------------|------------------|----------------|---------------|------------|--------------------------------------|------------------|--------------|
| 1                    | Standard version | Snap-in        | Front Side    | 1-pole     | Quick connect terminals 6.3 x 0.8 mm | -                | 4301.6011    |
| 1                    | Standard version | Snap-in        | Front Side    | 2-pole     | Quick connect terminals 6.3 x 0.8 mm | -                | 4301.6001    |
| 2                    | Standard version | Snap-in        | Front Side    | 1-pole     | Quick connect terminals 6.3