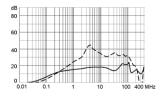

# **Attenuation Loss**

Standard version

10 A

6 A

4 A

2 A

1 A

Medical version (M5)