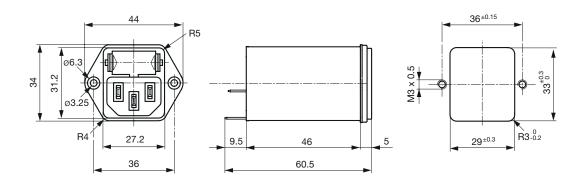

# Dimension [mm]

Filter with voltage selector

# Snap-in mounting

## Screw-on mounting from rear side

3 |

Screw-on mounting from front side with ground line choke

Screw-on mounting from front side

| Rated Current [A] | Filter-Type                             | Inductance L1/<br>L2 [mH] | Inductance L3<br>[mH] | Capacitance CX<br>[nF] | Capacitance CY<br>[nF] | <b>R</b> [ <b>M</b> Ω] |
|-------------------|-----------------------------------------|---------------------------|-----------------------|------------------------|------------------------|------------------------|
| 1                 | Standard version                        | 2 x 10                    | -                     | 68                     | 2.2                    | -                      |
| 2                 | Standard version                        | 2 x 4                     | -                     | 68                     | 2.2                    | -                      |
| 4                 | Standard version                        | 2 x 1.5                   | -                     | 68                     | 2.2                    | -                      |
| 6                 | Standard version                        | 2 x 0.8                   | -                     | 68                     | 2.2                    | -                      |
| 10                | Standard version                        | 2 x 0.3                   | -                     | 68                     | 2.2                    | -                      |
| 1                 | Standard Version with Ground Line Choke | 2 x 10                    | 0.6                   | 100                    | 2.2                    | -                      |
| 2                 | Standard Version with Ground Line Choke | 2 x 4                     | 0.6                   | 100                    | 2.2                    | -                      |
| 4                 | Standard Version with Ground Line Choke | 2 x 1.5                   | 0.6                   | 100                    | 2.2                    | -                      |
| 6                 | Standard Version with Ground Line Choke | 2 x 0.8                   | 0.6                   | 100                    | 2.2                    | -                      |
| 10                | Standard Version with Ground Line Choke | 2 x 0.3                   | 0.15                  | 100                    | 2.2                    | -                      |
| 1                 | Medical Version (M5)                    | 2 x 10                    | -                     | 68                     | -                      | 1                      |
| 2                 | Medical Version (M5)                    | 2 x 4                     | -                     | 68                     | -                      | 1                      |
| 4                 | Medical Version (M5)                    | 2 x 1.5                   | -                     | 68                     | -                      | 1                      |
| 6                 | Medical Version (M5)                    | 2 x 0.8                   | -                     | 68                     | -                      | 1                      |
| 10                | Medical Version (M5)                    | 2 x 0.3                   | -                     | 68                     | -                      | 1                      |
| 1                 | Medical Version (M80)                   | 2 x 10                    | -                     | 68                     | 0.47                   | 1                      |
| 2                 | Medical Version (M80)                   | 2 x 4                     | -                     | 68                     | 0.47                   | 1                      |
| 4                 | Medical Version (M80)                   | 2 x 1.5                   | -                     | 68                     | 0.47                   | 1                      |
| 6                 | Medical Version (M80)                   | 2 x 0.8                   | -                     | 68                     | 0.47                   | 1                      |