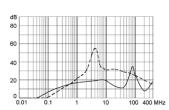

choke







- x) external connection to be made by the customer
- 1) Line
- 2) Load

1) Line 2) Load

- x) external connection to be made by the customer
- 1) Line
- 2) Load

Medical Version (M5) with ground line choke

Medical Version (M80) with ground line choke

Medical Version (M80) with voltage selector

1) Line 2) Load





- 1) Line
- 2) Load



- x) external connection to be made by the customer
- 1) Line 2) Load

Medical Version (M80) without voltage selector Medical Version (M5) without voltage selector









1) Line 2) Load 1) Line 2) Load

1) Line 2) Load

## **Derating Curves**





5

- - - -  $50\Omega$  differential mode \_\_\_\_\_  $50\Omega$  common mode

# **Attenuation Loss**

Standard version

10 A



6 A



4 A



2 A



1 A



Medical version (M5)

1 A



10 A



6 A



4 A



2 A



Medical version (M80)

10 A



6 A



4 A



2 A



1 A



# Standard with Earth Line Choke



# 4 A

4 A

# 2 A









# 1 A



# Medical (M5) with Earth Line Choke

# 10 A

# 6 A

# 2 A









# 1 A



# **All Variants**

| Rated Current<br>[A] | Filter-Type      | Panel mounting | Mounting side | Fuseholder | Terminal                             | Voltage Selector | Order Number |
|----------------------|------------------|----------------|---------------|------------|--------------------------------------|------------------|--------------|
| 1                    | Standard version | Snap-in        | Front Side    | 1-pole     | Quick connect terminals 6.3 x 0.8 mm | -                | 4301.6011    |
| 1                    | Standard version | Snap-in        |