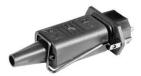

#### IEC Appliance Inlet C14 with Filter, Fuseholder 1- or 2-pole, optional Voltage Selector (step switch)

Screw-on mounting from front side Version with ground line choke without voltage selector

Screw-on mounting from rear side without voltage selector

Screw-on mounting from rear side without voltage selector Flexible wire AWG18

70° C

#### Description

Panel mount :

Screw-on version from front or rear side, snap-in version front side

- 4 Functions

Appliance Inlet Protection class I , Fuseholder for fuse-links 5 x 20 mm 1- or 2-pole , with or without voltage selector (step switch) , Line filter in standard and medical version