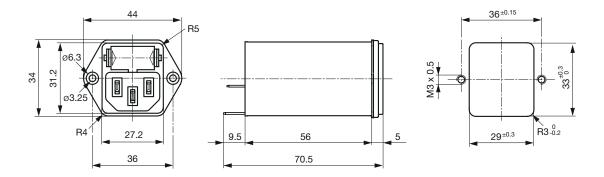

## Screw-on mounting from rear side

3 |

Screw-on mounting from front side with ground line choke

Screw-on mounting from front side

| Rated Current [A] | Filter-Type                             | Inductance L1/<br>L2 [mH] | Inductance L3<br>[mH] | Capacitance CX<br>[nF] | Capacitance CY<br>[nF] | <b>R</b> [ <b>M</b> Ω] |
|-------------------|-----------------------------------------|---------------------------|-----------------------|------------------------|------------------------|------------------------|
| 1                 | Standard version                        | 2 x 10                    | -                     | 68                     | 2.2                    | -                      |
| 2                 | Standard version                        | 2 x 4                     | -                     | 68                     | 2.2                    | -                      |
| 4                 | Standard version                        | 2 x 1.5                   | -                     | 68                     | 2.2                    | -                      |
| 6                 | Standard version                        | 2 x 0.8                   | -                     | 68                     | 2.2                    | -                      |
| 10                | Standard version                        | 2 x 0.3                   | -                     | 68                     | 2.2                    | -                      |
| 1                 | Standard Version with Ground Line Choke | 2 x 10                    | 0.6                   | 100                    | 2.2                    | -                      |
| 2                 | Standard Version with Ground Line Choke | 2 x 4                     | 0.6                   | 100                    | 2.2                    | -                      |
| 4                 | Standard Version with Ground Line Choke | 2 x 1.5                   | 0.6                   | 100                    | 2.2                    | -                      |
| 6                 | Standard Version with Ground Line Choke | 2 x 0.8                   | 0.6                   | 100                    | 2.2                    | -                      |
| 10                | Standard Version with Ground Line Choke | 2 x 0.3                   | 0.15                  | 100                    | 2.2                    | -                      |
| 1                 | Medical Version (M5)                    | 2 x 10                    | -                     | 68                     | -                      | 1                      |
| 2                 | Medical Version (M5)                    | 2 x 4                     | -                     | 68                     | -                      | 1                      |
| 4                 | Medical Version (M5)                    | 2 x 1.5                   | -                     | 68                     | -                      | 1                      |
| 6                 | Medical Version (M5)                    | 2 x 0.8                   | -                     | 68                     | -                      | 1                      |
| 10                | Medical Version (M5)                    | 2 x 0.3                   | -                     | 68                     | -                      | 1                      |
| 1                 | Medical Version (M80)                   | 2 x 10                    | -                     | 68                     | 0.47                   | 1                      |
| 2                 | Medical Version (M80)                   | 2 x 4                     | -                     | 68                     | 0.47                   | 1                      |
| 4                 | Medical Version (M80)                   | 2 x 1.5                   | -                     | 68                     | 0.47                   | 1                      |
| 6                 | Medical Version (M80)                   | 2 x 0.8                   | -                     | 68                     | 0.47                   | 1                      |