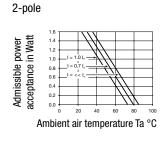

## **Derating Curves**

5

- - - -  $50\Omega$  differential mode \_\_\_\_\_  $50\Omega$  common mode

| Appliance inlet/-outlet           | C14 acc. to IEC 60320-1,<br>UL 498, CSA C22.2 no. 42 (for cold<br>conditions) pin-temperature 70 °C, 10 A,<br>Protection Class I |
|-----------------------------------|----------------------------------------------------------------------------------------------------------------------------------|
| Fuseholder                        | 1-/2-pole, Shocksafe category PC2<br>acc. to IEC 60127-6,<br>for fuse-links 5 x 20mm                                             |
| Rated Power Acceptance @ Ta 23 °C | 5 x 20: 2W (1 pole)/ 1.6W (2-pole) per pole                                                                                      |
| Power Acceptance @ Ta > 23°C      | Admissible power acceptance at higher ambient temperature see derating curves                                                    |
| Voltage Selector                  | optional, step, 3 pos.                                                                                                           |
| Line Filter                       | Standard and Medical Version, IEC<br>60939, UL 1283, CSA C22.2 no. 8<br>Technical Details                                        |
| MTBF                              | > 1'700'000 h acc. to MIL-HB-217 F                                                                                               |
|                                   |                                                                                                                                  |