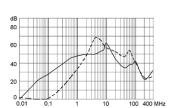

1 A

10 A

6 A

4 A

2 A

Medical version (M80)

10 A

6 A

# Standard with Earth Line Choke