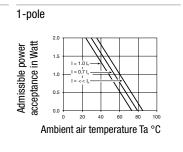

## **Derating Curves**

5

- - - -  $50\Omega$  differential mode \_\_\_\_\_  $50\Omega$  common mode

| Appliance inlet/-outlet           | C14 acc. to IEC 60320-1,<br>UL 498, CSA C22.2 no. 42 (for cold<br>conditions) pin-temperature 70 °C, 10 A,<br>Protection Class I |
|-----------------------------------|----------------------------------------------------------------------------------------------------------------------------------|
| Fuseholder                        | 1-/2-pole, Shocksafe category PC2<br>acc. to IEC 60127-6,<br>for fuse-links 5 x 20mm                                             |
| Rated Power Acceptance @ Ta 23 °C | 5 x 20: 2W (1 pole)/ 1.6W (2-pole) per pole                                                                                      |
| Power Acceptance @ Ta > 23°C      | Admissible power acceptance at higher ambient temperature see derating curves                                                    |
| Voltage Selector                  | optional, step, 3 pos.                                                                                                           |
| Line Filter                       | Standard and Medical Version, IEC<br>60939, UL 1283, CSA C22.2 no. 8<br>Technical Details                                        |
| MTBF                              | > 1'700'000 h acc. to MIL-HB-217 F                                                                                               |
|                                   |                                                                                                                                  |