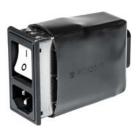

#### IEC Appliance Inlet C14 with Filter, Fuseholder 1- or 2-pole, optional Voltage Selector (step switch)

Screw-on mounting from front side Version with ground line choke without voltage selector

Screw-on mounting from rear side without voltage selector

#### Description

Panel mount :

Screw-on version from front or rear side, snap-in version front side

- 4 Functions

Appliance Inlet Protection class I , Fuseholder for fuse-links 5 x 20 mm 1- or 2-pole , with or without voltage selector (step switch) , Line filter in standard and medical version

#### **Characteristics**

- Rear side mounting for efficient costsaving assembly Suitable for assembly in metal plated plastic housings
- All single elements are already wired
- Plug removal necessary for fuse-link replacement
- Suitable for use in medical equipment according to IEC/UL 60601-1 (1 MOOP, 1 MOPP)