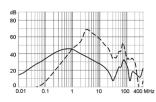

## **Derating Curves**

5

- - - -  $50\Omega$  differential mode \_\_\_\_\_  $50\Omega$  common mode

# **Attenuation Loss**

Standard version

10 A

6 A

4 A

2 A

1 A

Medical version (M5)