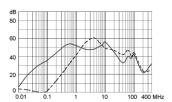

# **Attenuation Loss**

Standard version

10 A

6 A

4 A

2 A

1 A

Medical version (M5)