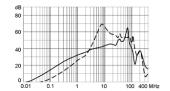

# **Attenuation Loss**

Standard version

10 A

6 A

4 A

2 A

1 A

Medical version (M5)