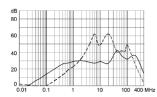

stomer
- 1) Line
- 2) Load

1) Line 2) Load

- x) external connection to be made by the customer
- 1) Line
- 2) Load

Medical Version (M5) with ground line choke

Medical Version (M80) with ground line choke

Medical Version (M80) with voltage selector

1) Line 2) Load





- 1) Line
- 2) Load



- x) external connection to be made by the customer
- 1) Line 2) Load

Medical Version (M80) without voltage selector Medical Version (M5) without voltage selector









1) Line 2) Load 1) Line 2) Load

1) Line 2) Load

## **Derating Curves**





5

- - - -  $50\Omega$  differential mode \_\_\_\_\_  $50\Omega$  common mode

# **Attenuation Loss**

Standard version

10 A



6 A



4 A



2 A



1 A



Medical version (M5)

1 A



10 A



6 A



4 A



2 A



Medical version (M80)

10 A



6 A



4 A



2 A



1 A



# Standard with Earth Line Choke



# 4 A

4 A

# 2 A









# 1 A



# Medical (M5) with Earth Line Choke

# 10 A

# 6 A

# 2 A









# 1 A



# **All Variants**

| Rated Current<br>[A] | Filter-Type      | Panel mounting | Mounting side | Fuseholder | Terminal                             | Voltage Selector | Order Number |
|----------------------|------------------|----------------|---------------|------------|--------------------------------------|------------------|--------------|
| 1                    | Standard version | Snap-in        | Front Side    | 1-pole     | Quick connect terminals 6.3 x 0.8 mm | -                | 4301.6011    |
| 1                    | Standard version | Snap-in        | Front Side    | 2-pole     | Quick connect terminals 6.3 x