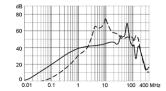

# **Attenuation Loss**

Standard version

10 A

6 A

4 A

2 A

1 A

Medical version (M5)

1 A

10 A

6 A

4 A

2 A

Medical version (M80)

10 A

6 A