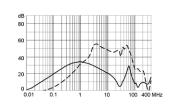

ke

Medical Version (M80) with ground line choke

Medical Version (M80) with voltage selector

1) Line 2) Load





- 1) Line
- 2) Load



- x) external connection to be made by the customer
- 1) Line 2) Load

Medical Version (M80) without voltage selector Medical Version (M5) without voltage selector









1) Line 2) Load 1) Line 2) Load

1) Line 2) Load

## **Derating Curves**





5

- - - -  $50\Omega$  differential mode \_\_\_\_\_  $50\Omega$  common mode

# **Attenuation Loss**

Standard version

10 A



6 A



4 A



2 A



1 A



Medical version (M5)

1 A



10 A



6 A



4 A



2 A



Medical version (M80)

10 A



6 A



4 A



2 A



1 A



# Standard with Earth Line Choke



# 4 A

4 A

# 2 A









# 1 A



# Medical (M5) with Earth Line Choke

# 10 A

# 6 A

# 2 A









# 1 A



# **All Variants**

| Rated Current<br>[A] | Filter-Type      | Panel mounting | Mounting side | Fuseholder | Terminal                             | Voltage Selector | Order Number |
|----------------------|------------------|----------------|---------------|------------|--------------------------------------|------------------|--------------|
| 1                    | Standard version | Snap-in        | Front Side    | 1-pole     | Quick connect terminals 6.3 x 0.8 mm | -                | 4301.6011    |
| 1                    | Standard version | Snap-in        | Front Side    | 2-pole     | Quick connect terminals 6.3 x 0.8 mm | -                | 4301.6001    |
| 2                    | Standard version | Snap-in        | Front Side    | 1-pole     | Quick connect terminals 6