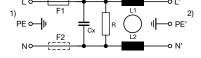

## **Diagrams**

Standard version with voltage selector Medical Version (M5) with voltage selector

Standard version with ground line choke

- x) external connection to be made by the customer
- 1) Line
- 2) Load

1) Line 2) Load

- x) external connection to be made by the customer
- 1) Line
- 2) Load

Medical Version (M5) with ground line choke

Medical Version (M80) with ground line choke

Medical Version (M80) with voltage selector