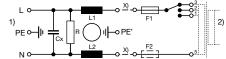

1) Line 2) Load

- x) external connection to be made by the customer
- 1) Line
- 2) Load

Medical Version (M5) with ground line choke

Medical Version (M80) with ground line choke

Medical Version (M80) with voltage selector

1) Line 2) Load

- 1) Line
- 2) Load

- x) external connection to be made by the customer
- 1) Line 2) Load

Medical Version (M80) without voltage selector Medical Version (M5) without voltage selector

1) Line 2) Load 1) Line 2) Load