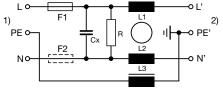

## **Diagrams**

Standard version with voltage selector Medical Version (M5) with voltage selector

Standard version with ground line choke

- x) external connection to be made by the customer
- 1) Line
- 2) Load

1) Line 2) Load

- x) external connection to be made by the customer
- 1) Line
- 2) Load

Medical Version (M5) with ground line choke

Medical Version (M80) with ground line choke

Medical Version (M80) with voltage selector

1) Line 2) Load

- 1) Line
- 2) Load

- x) external connection to be made by the customer
- 1) Line 2) Load

Medical Version (M80) without voltage selector Medical Version (M5) without voltage selector

1) Line 2) Load 1) Line 2) Load