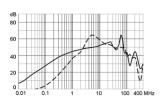

the customer
- 1) Line
- 2) Load

Medical Version (M5) with ground line choke

Medical Version (M80) with ground line choke

Medical Version (M80) with voltage selector

1) Line 2) Load





- 1) Line
- 2) Load



- x) external connection to be made by the customer
- 1) Line 2) Load

Medical Version (M80) without voltage selector Medical Version (M5) without voltage selector









1) Line 2) Load 1) Line 2) Load

1) Line 2) Load

## **Derating Curves**





5

- - - -  $50\Omega$  differential mode \_\_\_\_\_  $50\Omega$  common mode

# **Attenuation Loss**

Standard version

10 A



6 A



4 A



2 A



1 A



Medical version (M5)

1 A



10 A



6 A



4 A



2 A



Medical version (M80)

10 A



6 A



4 A



2 A



1 A



# Standard with Earth Line Choke



# 4 A

4 A

# 2 A









# 1 A



# Medical (M5) with Earth Line Choke

# 10 A

# 6 A

# 2 A









# 1 A



# **All Variants**

| Rated Current<br>[A] | Filter-Type      | Panel mounting | Mounting side | Fuseholder | Terminal                             | Voltage Selector | Order Number |
|----------------------|------------------|----------------|---------------|------------|--------------------------------------|------------------|--------------|
| 1                    | Standard version | Snap-in        | Front Side    | 1-pole     | Quick connect terminals 6.3 x 0.8 mm | -                | 4301.6011    |
| 1                    | Standard version | Snap-in        | Front Side    | 2-pole     | Quick connect terminals 6.3 x 0.8 mm | -                | 4301.6001    |
| 2                    | Standard versio