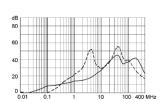

the customer
- 1) Line
- 2) Load

1) Line 2) Load

- x) external connection to be made by the customer
- 1) Line
- 2) Load

Medical Version (M5) with ground line choke

Medical Version (M80) with ground line choke

Medical Version (M80) with voltage selector

1) Line 2) Load





- 1) Line
- 2) Load



- x) external connection to be made by the customer
- 1) Line 2) Load

Medical Version (M80) without voltage selector Medical Version (M5) without voltage selector









1) Line 2) Load 1) Line 2) Load

1) Line 2) Load

## **Derating Curves**





5

- - - -  $50\Omega$  differential mode \_\_\_\_\_  $50\Omega$  common mode

# **Attenuation Loss**

Standard version

10 A



6 A



4 A



2 A



1 A



Medical version (M5)

1 A



10 A



6 A



4 A



2 A



Medical version (M80)

10 A



6 A



4 A



2 A



1 A



# Standard with Earth Line Choke



# 4 A

4 A

# 2 A









# 1 A



# Medical (M5) with Earth Line Choke

# 10 A

# 6 A

# 2 A









# 1 A



# **All Variants**

| Rated Current<br>[A] | Filter-Type      | Panel mounting | Mounting side | Fuseholder | Terminal                             | Voltage Selector | Order Number |
|----------------------|------------------|----------------|---------------|------------|--------------------------------------|------------------|--------------|
| 1                    | Standard version | Snap-in        | Front Side    | 1-pole     | Quick connect terminals 6.3 x 0.8 mm | -                | 4301.6011    |
| 1                    | Standard version | Snap-in        | Front Side    | 2-pole     | Quick connect terminal