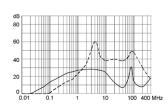

- x) external connection to be made by the customer
- 1) Line
- 2) Load

1) Line 2) Load

- x) external connection to be made by the customer
- 1) Line
- 2) Load

Medical Version (M5) with ground line choke

Medical Version (M80) with ground line choke

Medical Version (M80) with voltage selector

1) Line 2) Load





- 1) Line
- 2) Load



- x) external connection to be made by the customer
- 1) Line 2) Load

Medical Version (M80) without voltage selector Medical Version (M5) without voltage selector









1) Line 2) Load 1) Line 2) Load

1) Line 2) Load

## **Derating Curves**





5

- - - -  $50\Omega$  differential mode \_\_\_\_\_  $50\Omega$  common mode

# **Attenuation Loss**

Standard version

10 A



6 A



4 A



2 A



1 A



Medical version (M5)

1 A



10 A



6 A



4 A



2 A



Medical version (M80)

10 A



6 A



4 A



2 A



1 A



# Standard with Earth Line Choke



# 4 A

4 A

# 2 A









# 1 A



# Medical (M5) with Earth Line Choke

# 10 A

# 6 A

# 2 A









# 1 A



# **All Variants**

| Rated Current<br>[A] | Filter-Type      | Panel mounting | Mounting side | Fuseholder | Terminal                             | Voltage Selector | Order Number |
|----------------------|------------------|----------------|---------------|------------|--------------------------------------|------------------|--------------|
| 1                    | Standard version | Snap-in        | Front Side    | 1-pole     | Quick connect terminals 6.3 x 0.8 mm | -                | 4301.6011    |
| 1                    | Standard version | Snap-in        | Front