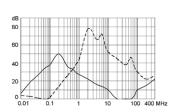

# **Attenuation Loss**

Standard version

10 A

6 A

4 A

2 A

1 A

Medical version (M5)

1 A

10 A

6 A

4 A

2 A

Medical version (M80)

10 A

6 A