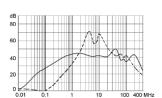

# **Attenuation Loss**

Standard version

10 A

6 A

4 A

2 A

1 A

Medical version (M5)

1 A

10 A

6 A

4 A

2 A

Medical version (M80)

10 A

6 A