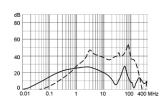

# **Attenuation Loss**

Standard version

10 A

6 A

4 A

2 A

1 A

Medical version (M5)

1 A

10 A

6 A

4 A

2 A

Medical version (M80)

10 A

6 A