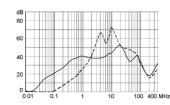

# **Attenuation Loss**

Standard version

10 A

6 A

4 A

2 A

1 A

Medical version (M5)

1 A

10 A

6 A

4 A

2 A

Medical version (M80)

10 A

6 A