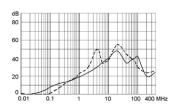

# **Attenuation Loss**

Standard version

10 A

6 A

4 A

2 A

1 A

Medical version (M5)