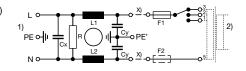

## **Diagrams**

Standard version with voltage selector Medical Version (M5) with voltage selector

Standard version with ground line choke

- x) external connection to be made by the customer
- 1) Line
- 2) Load

1) Line 2) Load

- x) external connection to be made by the customer
- 1) Line
- 2) Load

Medical Version (M5) with ground line choke

Medical Version (M80) with ground line choke

Medical Version (M80) with voltage selector

1) Line 2) Load

- 1) Line
- 2) Load

- x) external connection to be made by the customer
- 1) Line 2) Load

Medical Version (M80) without voltage selector Medical Version (M5) without voltage selector

1) Line 2) Load 1) Line 2) Load