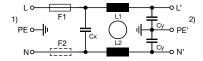

## **Diagrams**

Standard version with voltage selector Medical Version (M5) with voltage selector

Standard version with ground line choke

- x) external connection to be made by the customer
- 1) Line
- 2) Load

1) Line 2) Load

- x) external connection to be made by the customer
- 1) Line
- 2) Load

Medical Version (M5) with ground line choke

Medical Version (M80) with ground line choke

Medical Version (M80) with voltage selector

1) Line 2) Load

- 1) Line
- 2) Load

- x) external connection to be made by the customer
- 1) Line 2) Load

Medical Version (M80) without voltage selector Medical Version (M5) without voltage selector

1) Line 2) Load 1) Line 2) Load