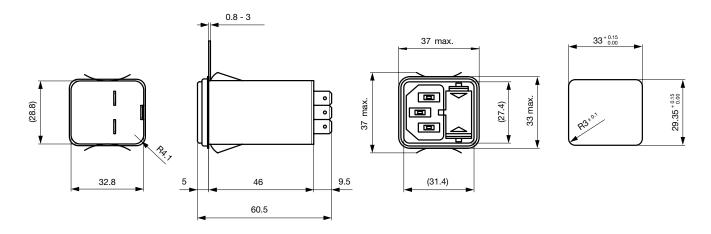

or is equipped with a notch intended for use with the latching cordset. The cord latching system prevents against accidental removal of the cordset. |
| 00             | White Paper Glow wire test     | SCHURTER AG | Meets the requirements of IEC 60335-1 for appliances in unattended use. This includes the enhanced requirements of glow wire tests acc. to IEC 60695-2-11 or -12 &-13.                                                       |
| T              | Medical Equipment              | SCHURTER AG | Suitable for use in medical equipment according to IEC/UL 60601-1 (1 $$ MOOP, 1 $$ MOPP)                                                                                                                                     |

# Dimension [mm]

Filter with voltage selector



# Snap-in mounting



## Screw-on mounting from rear side



3 |

Screw-on mounting from front side with ground line choke



Screw-on mounting from front side



| Rated Current [A] | Filter-Type                             | Inductance L1/<br>L2 [mH] | Inductance L3<br>[mH] | Capacitance CX<br>[nF] | Capacitance CY<br>[nF] | <b>R</b> [ <b>M</b> Ω] |
|-------------------|-----------------------------------------|---------------------------|-----------------------|------------------------|------------------------|------------------------|
| 1                 | Standard version                        | 2 x 10                    | -                     | 68                     | 2.2                    | -                      |
| 2                 | Standard version                        | 2 x 4