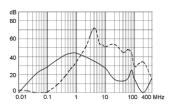

# **Attenuation Loss**

Standard version

10 A

6 A

4 A

2 A

1 A

Medical version (M5)

1 A

10 A

6 A

4 A

2 A

Medical version (M80)

10 A

6 A