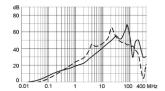

de by the customer
- 1) Line
- 2) Load

Medical Version (M5) with ground line choke

Medical Version (M80) with ground line choke

Medical Version (M80) with voltage selector

1) Line 2) Load





- 1) Line
- 2) Load



- x) external connection to be made by the customer
- 1) Line 2) Load

Medical Version (M80) without voltage selector Medical Version (M5) without voltage selector









1) Line 2) Load 1) Line 2) Load

1) Line 2) Load

## **Derating Curves**





5

- - - -  $50\Omega$  differential mode \_\_\_\_\_  $50\Omega$  common mode

# **Attenuation Loss**

Standard version

10 A



6 A



4 A



2 A



1 A



Medical version (M5)

1 A



10 A



6 A



4 A



2 A



Medical version (M80)

10 A



6 A



4 A



2 A



1 A



# Standard with Earth Line Choke



# 4 A

4 A

# 2 A









# 1 A



# Medical (M5) with Earth Line Choke

# 10 A

# 6 A

# 2 A









# 1 A



# **All Variants**

| Rated Current<br>[A] | Filter-Type      | Panel mounting | Mounting side | Fuseholder | Terminal                             | Voltage Selector | Order Number |
|----------------------|------------------|----------------|---------------|------------|--------------------------------------|------------------|--------------|
| 1                    | Standard version | Snap-in        | Front Side    | 1-pole     | Quick connect terminals 6.3 x 0.8 mm | -                | 4301.6011    |
| 1                    | Standard version | Snap-in        | Front Side    | 2-pole     | Quick connect terminals 6.3 x 0.8 mm | -                | 4301.6001    |
| 2                    | Standard