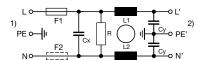

## **Diagrams**

Standard version with voltage selector Medical Version (M5) with voltage selector

Standard version with ground line choke

- x) external connection to be made by the customer
- 1) Line
- 2) Load

1) Line 2) Load

- x) external connection to be made by the customer
- 1) Line
- 2) Load

Medical Version (M5) with ground line choke

Medical Version (M80) with ground line choke

Medical Version (M80) with voltage selector

1) Line 2) Load

- 1) Line
- 2) Load

- x) external connection to be made by the customer
- 1) Line 2) Load

Medical Version (M80) without voltage selector Medical Version (M5) without voltage selector

1) Line 2) Load 1) Line 2) Load