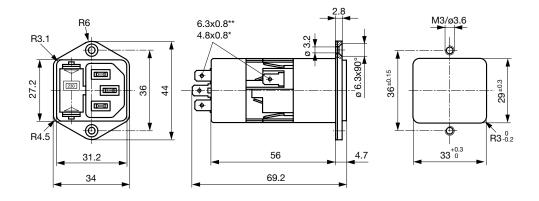

# Dimension [mm]

Filter with voltage selector

## Screw-on mounting from rear side

3 |

Screw-on mounting from front side with ground line choke

Screw-on mounting from front side

| Rated Current [A] | Filter-Type                             | Inductance L1/<br>L2 [mH] | Inductance L3<br>[mH] | Capacitance CX<br>[nF] | Capacitance CY<br>[nF] | <b>R</b> [ <b>M</b> Ω] |
|-------------------|-----------------------------------------|---------------------------|-----------------------|------------------------|------------------------|------------------------|
| 1                 | Standard version                        | 2 x 10                    | -                     | 68                     | 2.2                    | -                      |
| 2                 | Standard version                        | 2 x 4                     | -                     | 68                     | 2.2                    | -                      |
| 4                 | Standard version                        | 2 x 1.5                   | -                     | 68                     | 2.2                    | -                      |
| 6                 | Standard version                        | 2 x 0.8                   | -                     | 68                     | 2.2                    | -                      |
| 10                | Standard version                        | 2 x 0.3                   | -                     | 68                     | 2.2                    | -                      |
| 1                 | Standard Version with Ground Line Choke | 2 x 10                    | 0.6                   | 100                    | 2.2                    | -                      |
| 2                 | Standard Version with Ground Line Choke | 2 x 4                     | 0.6                   | 100                    | 2.2                    | -                      |
| 4                 | Standard Version with Ground Line Choke | 2 x 1.5                   | 0.6                   | 100                    | 2.2                    | -                      |
| 6                 | Standard Version with Ground Line Choke | 2 x 0.8                   | 0.6                   | 100                    | 2.2                    | -                      |
| 10                | Standard Version with Ground Line Choke | 2 x 0.3                   | 0.15                  | 100                    | 2.2                    | -                      |
| 1                 | Medical Version (M5)                    | 2 x 10                    | -                     | 68                     | -                      | 1                      |
| 2                 | Medical Version (M5)                    | 2 x 4                     | -                     | 68                     | -                      | 1                      |
| 4                 | Medical Version (M5)                    | 2 x 1.5                   | -                     | 68                     | -                      | 1                      |
| 6                 | Medical Version (M5)                    | 2 x 0.8                   | -                     | 68                     | -                      | 1                      |
| 10                | Medical Version (M5)                    | 2 x 0.3                   | -                     | 68                     | -                      | 1                      |
| 1                 | Medical Version (M80)                   | 2 x 10                    | -                     | 68                     | 0.47                   | 1                      |
| 2                 | Medical Version (M80)                   | 2 x 4                     | -                     | 68                     | 0.47                   | 1                      |
| 4                 | Medical Version (M80)                   | 2 x 1.5                   | -                     | 68                     | 0.47                   | 1                      |
| 6                 | Medical Version (M80)                   | 2 x 0.8                   | -                     | 68                     | 0.47                   | 1                      |