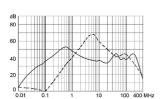

Load

1) Line 2) Load

- x) external connection to be made by the customer
- 1) Line
- 2) Load

Medical Version (M5) with ground line choke

Medical Version (M80) with ground line choke

Medical Version (M80) with voltage selector

1) Line 2) Load





- 1) Line
- 2) Load



- x) external connection to be made by the customer
- 1) Line 2) Load

Medical Version (M80) without voltage selector Medical Version (M5) without voltage selector









1) Line 2) Load 1) Line 2) Load

1) Line 2) Load

## **Derating Curves**





5

- - - -  $50\Omega$  differential mode \_\_\_\_\_  $50\Omega$  common mode

# **Attenuation Loss**

Standard version

10 A



6 A



4 A



2 A



1 A



Medical version (M5)

1 A



10 A



6 A



4 A



2 A



Medical version (M80)

10 A



6 A



4 A



2 A



1 A



# Standard with Earth Line Choke



# 4 A

4 A

# 2 A









# 1 A



# Medical (M5) with Earth Line Choke

# 10 A

# 6 A

# 2 A









# 1 A



# **All Variants**

| Rated Current<br>[A] | Filter-Type      | Panel mounting | Mounting side | Fuseholder | Terminal                             | Voltage Selector | Order Number |
|----------------------|------------------|----------------|---------------|------------|--------------------------------------|------------------|--------------|
| 1                    | Standard version | Snap-in        | Front Side    | 1-pole     | Quick connect terminals 6.3 x 0.8 mm | -                | 4301.6011    |
| 1                    | Standard version | Snap-in        | Front Side    | 2-pole     | Quick connect terminals 6.3 x 0.8 mm | -