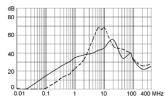

# **Attenuation Loss**

Standard version

10 A

6 A

4 A

2 A

1 A

Medical version (M5)