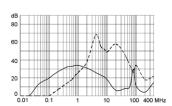

# **Attenuation Loss**

Standard version

10 A

6 A

4 A

2 A

1 A

Medical version (M5)