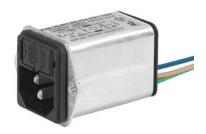

Screw-on mounting from rear side without voltage selector Flexible wire AWG18

70° C

#### **Technical Data**

| Ratings IEC                     | 1 - 10 A @ Ta 40 °C / 250 VAC; 50 Hz                                        |
|---------------------------------|-----------------------------------------------------------------------------|
| Ratings UL/CSA                  | 1 - 10 A @ Ta 40 °C / 250 VAC; 60 Hz                                        |
| Leakage Current                 | standard < 0.5 mA (250 V / 60 Hz)<br>medical < 5 µA (250 V / 60 Hz)         |
| Dielectric Strength             | > 1.7 kVDC between L-N<br>> 2.7 kVDC between L/N-PE<br>Test voltage (2 sec) |
| Allowable Operation Temperature | -25 °C to 85 °C                                                             |
| Climatic Category               | 25/085/21 acc. to IEC 60068-1                                               |
| IP-Protection                   | front side IP40 acc. to IEC 60529                                           |
| Protection Class                | Suitable for appliances with protection class I acc. to IEC 61140           |
| Terminal                        | Quick connect terminals 6.3 x 0.8 mm<br>Flexible wire AWG18, 150 mm         |
| Panel Thickness S               | Screw: max 8 mm                                                             |
|                                 | Mounting screw torque max 0.5 Nm<br>Snap-in: 0.8 mm to 3 mm                 |
| Material                        | Thermoplastic, black, UL 94V-0                                              |