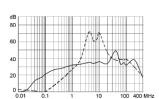

# **Attenuation Loss**

Standard version

10 A

6 A

4 A

2 A

1 A

Medical version (M5)