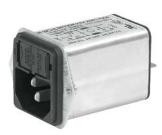

#### Description

Panel mount :

Screw-on version from front or rear side, snap-in version front side

- 4 Functions

Appliance Inlet Protection class I , Fuseholder for fuse-links 5 x 20 mm 1- or 2-pole , with or without voltage selector (step switch) , Line filter in standard and medical version

# Dimension [mm]

Filter with voltage selector