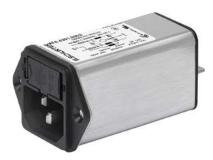

#### IEC Appliance Inlet C14 with Filter, Fuseholder 1- or 2-pole, optional Voltage Selector (step switch)

Screw-on mounting from front side Version with ground line choke without voltage selector

Screw-on mounting from rear side without voltage selector

#### **Characteristics**

- Rear side mounting for efficient costsaving assembly Suitable for assembly in metal plated plastic housings
- All single elements are already wired
- Plug removal necessary for fuse-link replacement
- Suitable for use in medical equipment according to IEC/UL 60601-1 (1 MOOP, 1 MOPP)