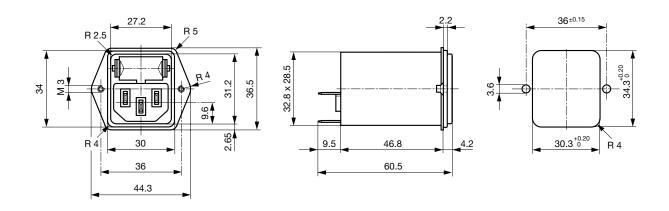

## Screw-on mounting from rear side

3 |

Screw-on mounting from front side with ground line choke

Screw-on mounting from front side

| Rated Current [A] | Filter-Type                             | Inductance L1/<br>L2 [mH] | Inductance L3<br>[mH] | Capacitance CX<br>[nF] | Capacitance CY<br>[nF] | <b>R</b> [ <b>M</b> Ω] |
|-------------------|-----------------------------------------|---------------------------|-----------------------|------------------------|------------------------|------------------------|
| 1                 | Standard version                        | 2 x 10                    | -                     | 68                     | 2.2                    | -                      |
| 2                 | Standard version                        | 2 x 4                     | -                     | 68                     | 2.2                    | -                      |
| 4                 | Standard version                        | 2 x 1.5                   | -                     | 68                     | 2.2                    | -                      |
| 6                 | Standard version                        | 2 x 0.8                   | -                     | 68                     | 2.2                    | -                      |
| 10                | Standard version                        | 2 x 0.3                   | -                     | 68                     | 2.2                    | -                      |
| 1                 | Standard Version with Ground Line Choke | 2 x 10                    | 0.6                   | 100                    | 2.2                    | -                      |
| 2                 | Standard Version with Ground Line Choke | 2 x 4                     | 0.6                   | 100                    | 2.2                    | -                      |
| 4                 | Standard Version with Ground Line Choke | 2 x 1.5                   | 0.6                   | 100                    | 2.2                    | -                      |
| 6                 | Standard Version with Ground Line Choke | 2 x 0.8                   | 0.6                   | 100                    | 2.2                    | -                      |
| 10                | Standard Version with Ground Line Choke | 2 x 0.3                   | 0.15                  | 100                    | 2.2                    | -                      |
| 1                 | Medical Version (M5)                    | 2 x 10                    | -                     | 68                     | -                      | 1                      |
| 2                 | Medical Version (M5)                    | 2 x 4                     | -                     | 68                     | -                      | 1                      |
| 4                 | Medical Version (M5)                    | 2 x 1.5                   | -                     | 68                     | -                      | 1                      |
| 6                 | Medical Version (M5)                    | 2 x 0.8                   | -                     | 68                     | -                      | 1                      |
| 10                | Medical Version (M5)                    | 2 x 0.3                   | -                     | 68                     | -                      | 1                      |
| 1                 | Medical Version (M80)                   | 2 x 10                    | -                     | 68                     | 0.47                   | 1                      |
| 2                 | Medical Version (M80)                   | 2 x 4                     | -                     | 68                     | 0.47                   | 1                      |
| 4                 | Medical Version (M80)                   | 2 x 1.5                   | -                     | 68                     | 0.47                   | 1                      |
| 6                 | Medical Version (M80)                   | 2 x 0.8                   | -                     | 68                     | 0.47                   | 1                      |