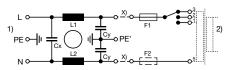

## **Diagrams**

Standard version with voltage selector Medical Version (M5) with voltage selector

Standard version with ground line choke

- x) external connection to be made by the customer
- 1) Line
- 2) Load

1) Line 2) Load

- x) external connection to be made by the customer
- 1) Line
- 2) Load

Medical Version (M5) with ground line choke

Medical Version (M80) with ground line choke

Medical Version (M80) with voltage selector