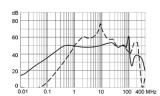

mer
- 1) Line
- 2) Load

Medical Version (M5) with ground line choke

Medical Version (M80) with ground line choke

Medical Version (M80) with voltage selector

1) Line 2) Load





- 1) Line
- 2) Load



- x) external connection to be made by the customer
- 1) Line 2) Load

Medical Version (M80) without voltage selector Medical Version (M5) without voltage selector









1) Line 2) Load 1) Line 2) Load

1) Line 2) Load

## **Derating Curves**





5

- - - -  $50\Omega$  differential mode \_\_\_\_\_  $50\Omega$  common mode

# **Attenuation Loss**

Standard version

10 A



6 A



4 A



2 A



1 A



Medical version (M5)

1 A



10 A



6 A



4 A



2 A



Medical version (M80)

10 A



6 A



4 A



2 A



1 A



# Standard with Earth Line Choke



# 4 A

4 A

# 2 A









# 1 A



# Medical (M5) with Earth Line Choke

# 10 A

# 6 A

# 2 A









# 1 A



# **All Variants**

| Rated Current<br>[A] | Filter-Type      | Panel mounting | Mounting side | Fuseholder | Terminal                             | Voltage Selector | Order Number |
|----------------------|------------------|----------------|---------------|------------|--------------------------------------|------------------|--------------|
| 1                    | Standard version | Snap-in        | Front Side    | 1-pole     | Quick connect terminals 6.3 x 0.8 mm | -                | 4301.6011    |
| 1                    | Standard version | Snap-in        | Front Side    | 2-pole     | Quick connect terminals 6.3 x 0.8 mm | -                | 4301.6001    |
| 2                    | Standard version | Snap-