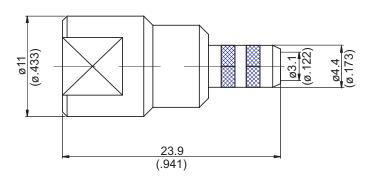

## CABLE ASSEMBLY INSTRUCTION FME3100-0058 JYE BAO CO., LTD. Α В С BODY **CONTACT PIN FERRULE** DIAGRAM ASSEMBLY INSTRUCTION Step 1: STRIP AS SHOWN. 5.9 [.232] 3.9 [,154] Step 2: SLIDE FERRULE " C " OVER CABLE. Step 3: PUT PIN " B " ON CENTER CONDUCTOR AND CRIMP IN " Y ". С Step 4: LOOSEN BRAIDING AND SLIDE CONNECTOR " A " $\operatorname{\mathsf{IN}}$ PLACE. С Step 5: SLIDE FERRULE " C " TOWARDS THE CONNECTOR " A " AND CRIMP.