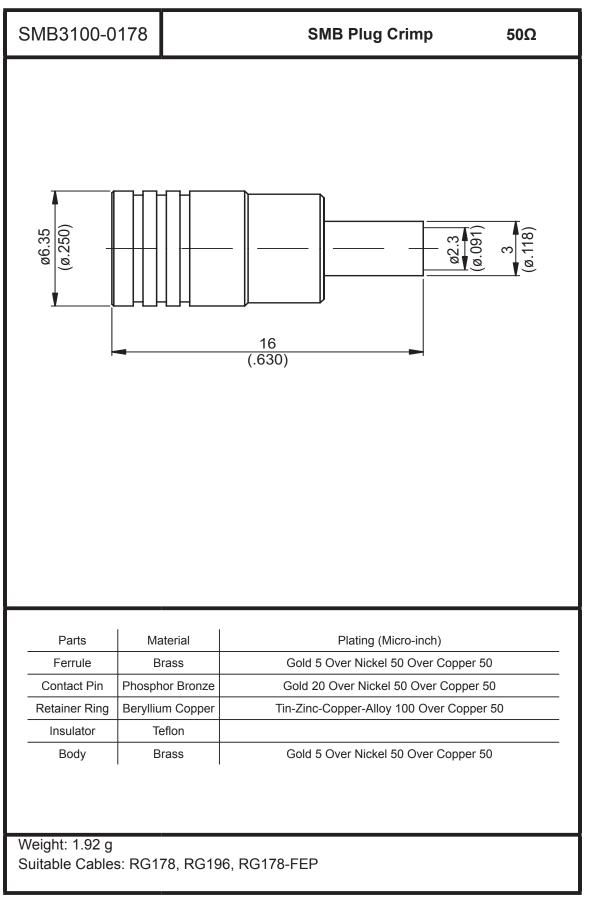

| CABLE ASSEMBLY INSTRUCTION                                 |                   |                                                                                                                                  |         |
|------------------------------------------------------------|-------------------|----------------------------------------------------------------------------------------------------------------------------------|---------|
| SMB3100-0178                                               | JYE BAO CO., LTD. |                                                                                                                                  |         |
|                                                            |                   |                                                                                                                                  |         |
| A                                                          | В                 | С                                                                                                                                | D       |
|                                                            |                   |                                                                                                                                  |         |
| BODY                                                       | CONTACT I         | PIN INSULATOR                                                                                                                    | FERRULE |
| DIAGRAM                                                    |                   | ASSEMBLY INSTRUCTION                                                                                                             |         |
| 8.9<br>[.351]<br>4.5 4.4<br>[.177] [.173]<br>2.5<br>[.098] |                   | Step 1: STRIP AS SHOWN .                                                                                                         |         |
|                                                            |                   | Step 2: SLIDE FERRULE " D " OVER CABLE .<br>Step 3: WRAP THE BRAIDING OVER " D ".                                                |         |
| 6.7<br>[.264]<br>D<br>[.098]                               |                   | Step 4: STRIP AS SHOWN .                                                                                                         |         |
| C Y B                                                      |                   | Step 5: SLIDE PREPARED CABLE INTO INSULATOR " C " .<br>Step 6: PUT CONTACT PIN " B " ON CENTER CONDUCTOR<br>AND CRIMP IN " Y " . |         |
| CRIMP "X " A                                               |                   | Step 7: PUT PREPARED CABLE INTO CONNECTOR BODY<br>" A " AND CRIMP IN " X " .                                                     |         |
|                                                            |                   |                                                                                                                                  |         |