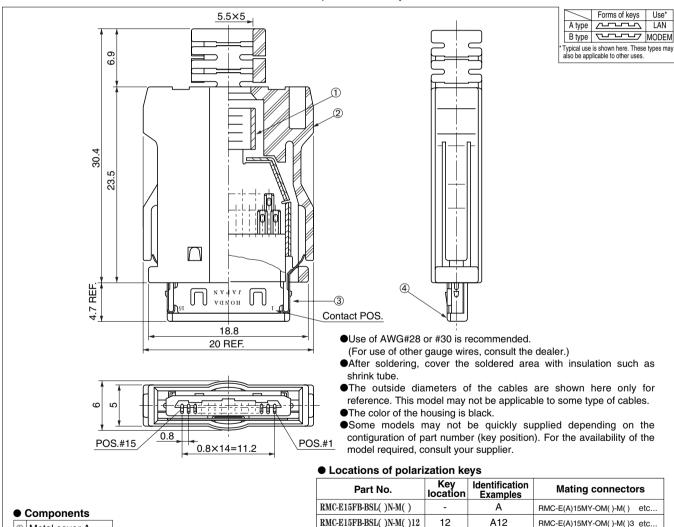

## RMC-E 15 FB-BSL()N-M()()

(2) ① Series name

- ② E: EMI-filtered
- No. of contacts: 15FB: Soldering type, female, for thin wire (AWG#28, #30)
- ⑤ Forms of housings BSLAN: Outside diameter of cable is 4.0 - 4.5 mm.

BSLCN: Outside diameter of cable is 3.0 - 3.5 mm.

® M: One-piece molded key

⑦ Forms and locations of kevs Forms: A: A type, B: B type Locations: 12: 12, 13: 13, 23: 23, key-less

® Insulator colors of male connectors Applicable only to models with the MB form of key

(For the models with other key forms, these insulator colors are all black.)

Blank: Brown, BK: Black

Mating connectors: Refer to the table shown

Tool: (Refer to page Tool-12)

① Metal cover A

3 Metal cover B 4 Female connector

② Housing

RMC-E15FB-BSL()N-M()23

RMC-E15FB-BSL()N-M()13

23

13

A23

A13

RMC-E(A)15MY-OM()-M()1 etc.

RMC-E(A)15MY-OM()-M()2 etc..