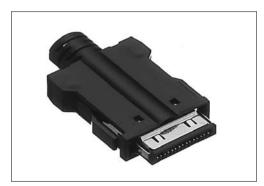

## Soldering type 15-contacts female cable connector with backshell RMC-E15FB-BSL()N-M()()

**Vertical Housing for Cables** 

**Soldering** 

Conforming to PCMCIA/JEITA

Configuration of product Part No.

## RMC-E 15 FB-BSL()N-M()()

(2) ① Series name

- ② E: EMI-filtered
- No. of contacts: 15FB: Soldering type, female, for thin wire (AWG#28, #30)
- ⑤ Forms of housings BSLAN: Outside diameter of cable is 4.0 - 4.5 mm.